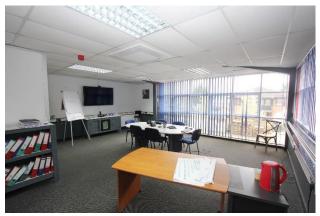

The office accommodation is mainly at 1st floor and is a mixture of cellular and open plan space. It has been fitted out with suspended ceilings throughout, LED flat panel lighting and recessed lighting, air conditioning and gas central heating, perimeter trunking and carpets.

#### Office and ancillary areas

- Suspended ceilings
- 3 large open plan 1<sup>st</sup> floor offices
- 1<sup>st</sup> floor mezzanine office over looking manufacturing space
- LED lighting
- Part air conditioning / part gas central heating
- Carpets
- Perimeter trunking
- 1<sup>st</sup> floor office kitchen
- Ground floor canteen
- Ground and 1<sup>st</sup> floor male/female/disabled WCs
- Locker room