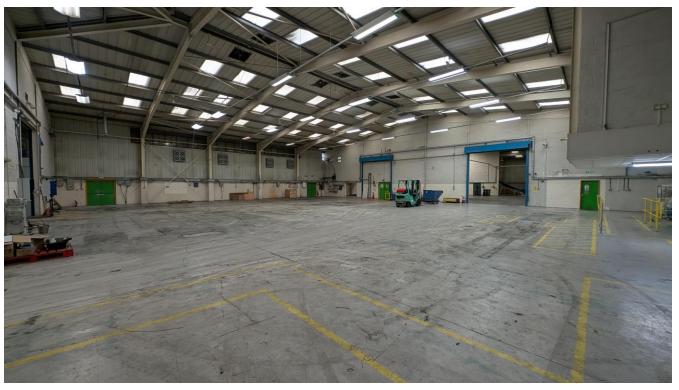

The warehouse area was used for manufacturing and is split into three separate areas, raw material, production and finished goods. It is lit by a combination of LED and sodium warehouse lights.

#### Warehouse

- Eaves height 6.7 m
- 1.5 MVA power supply
- Warehouse divided into 3 sections with internal loading doors
- 4 x electric up and over loading doors with large external canopy
- L shaped extension with covered storage
- Mains water, gas and electric
- LED / Sodium warehouse lights