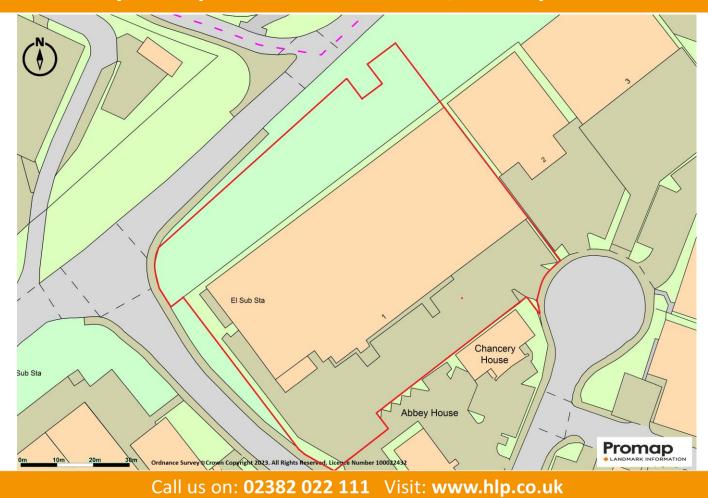

### Unit 1, Premier Way, Abbey Park Industrial Estate, Romsey SO51 9DQ

The unit is located off Premier Way the main arterial route through the Abbey Park Industrial Estate. Premier Way gives access on to the A27 Luzborough Lane. This in turn links to the A27 Botley Road which provides direct access to the bottom of the M3 motorway. Alternatively to the West the A27 at the Ashfield Roundabout links with the A3057 providing direct access to the M271 and J3 M27.