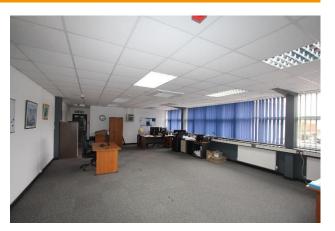

The office accommodation is mainly at 1st floor and is a mixture of cellular and open plan space. It has been fitted out with suspended ceilings throughout, LED flat panel lighting and recessed lighting, air conditioning and gas central heating, perimeter trunking and carpets.

#### Office and ancillary areas

- Suspended ceilings
- 3 large open plan 1<sup>st</sup> floor offices
- 1<sup>st</sup> floor mezzanine office over looking manufacturing space
- LED lighting
- Part air conditioning / part gas central heating
- Carpets
- Perimeter trunking
- 1<sup>st</sup> floor office kitchen
- Ground floor canteen
- Ground and 1<sup>st</sup> floor male/female/disabled WCs
- Locker room