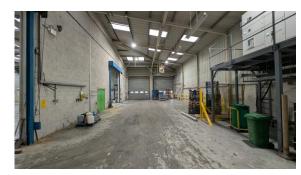

The warehouse area was used for manufacturing and is split into three separate areas, raw material, production and finished goods. It is lit by a combination of LED and sodium warehouse lights.

#### Warehouse

- Eaves height 6.7 m
- 1.5 MVA power supply
- Warehouse divided into 3 sections with internal loading doors
- 4 x electric up and over loading doors with large external canopy
- L shaped extension with covered storage
- Mains water, gas and electric
- LED / Sodium warehouse lights