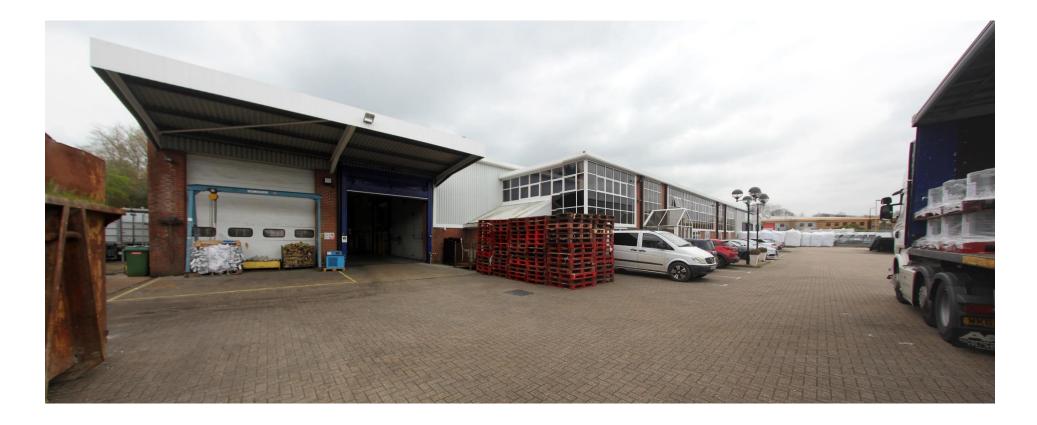

#### Description

The unit comprises a standalone steel portal frame industrial unit with 6.7m eaves height clad in a combination of brick, profiled insulated metal sheet and glazed curtain walling to the elevations under a pitched insulated profile metal sheet roof with intermittent daylight panels. The unit has been extended with an 'L' shaped extension using a concrete frame and clad in profile metal sheet under a metal clad mono-pitched roof with open ended loading area. It has an eaves height of 4.6m.

Loading access to warehouse space is via 4 electric up and over loading doors, whilst pedestrian access is either via the main entrance leading to a reception and stairs to the 1<sup>st</sup> floor or a separate personnel entrance leading to the staff welfare areas.

The warehouse area was used for manufacturing and is split into three separate areas, raw material, production and finished goods. It is lit by a combination of LED and sodium warehouse lights.

#### Warehouse

- Eaves height 6.7 m
- 1.5 MVA power supply
- Warehouse divided into 3 sections with internal loading doors
- 4 x electric up and over loading doors with large external canopy
- L shaped extension with covered storage
- Mains water, gas and electric
- LED / Sodium warehouse lights