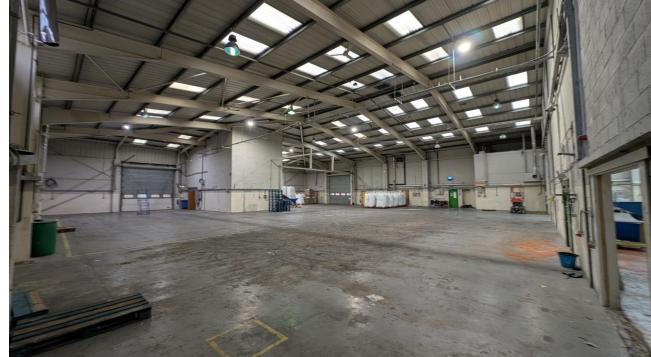

#### Description

The unit comprises a standalone steel portal frame industrial unit with 6.7m eaves height clad in a combination of brick, profiled insulated metal sheet and glazed curtain walling to the elevations under a pitched insulated profile metal sheet roof with intermittent daylight panels. The unit has been extended with an 'L' shaped extension using a concrete frame and clad in profile metal sheet under a metal clad mono-pitched roof with open ended loading area. It has an eaves height of 4.6m.

The warehouse area was used for manufacturing and is split into three separate areas, raw material, production and finished goods. It is lit by a combination of LED and sodium warehouse lights.

#### Warehouse

- Eaves height 6.7 m
- 1.5 MVA power supply
- Warehouse divided into 3 sections with internal loading doors
- 4 x electric up and over loading doors with large external canopy
- L shaped extension with covered storage
- Mains water, gas and electric
- LED / Sodium warehouse lights