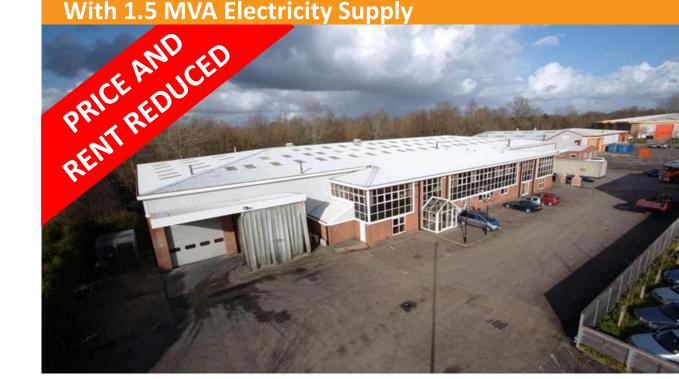

#### **Hellier Langston**

Enterprise House, Ocean Village Southampton SO14 3XB

Unit 1, Premier Way, Abbey Park Industrial Estate, Romsey SO51 9DQ Detached Industrial/Warehouse Unit On Secure Site With 1.5 MVA Electricity Supply

### **KEY FEATURES**

- Freehold
- Detached unit within a secure site
- 1.5 MVA power supply
- 6.7m eaves height
- 4 electric up and over loading doors
- LED warehouse lights
- Ground and 1<sup>st</sup> Floor offices
- Part air conditioning / part gas central heating
- Suspended ceiling with LED lighting

#### Warehouse

- Eaves height 6.7 m
- 1.5 MVA power supply
- Warehouse divided into 3 sections with internal loading doors
- 4 x electric up and over loading doors with large external canopy
- L shaped extension with covered storage
- Mains water, gas and electric
- LED / Sodium warehouse lights