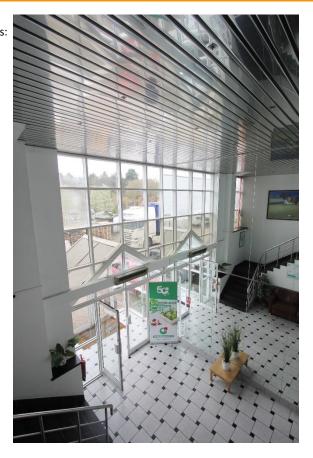

Loading access to warehouse space is via 4 electric up and over loading doors, whilst pedestrian access is either via the main entrance leading to a reception and stairs to the 1<sup>st</sup> floor or a separate personnel entrance leading to the staff welfare areas.

The office accommodation is mainly at 1st floor and is a mixture of cellular and open plan space. It has been fitted out with suspended ceilings throughout, LED flat panel lighting and recessed lighting, air conditioning and gas central heating, perimeter trunking and carpets.