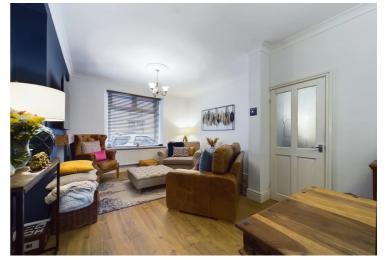

The accommodation comprises an entrance hallway, open-plan living/dining room and modern kitchen having a feature central island. To the first floor are three bedrooms and bathroom, to the second floor is an attic room. Benefits include double glazing, a combi-gas central heating system, rear garden with open views and a garage. Early enquiries recommended.