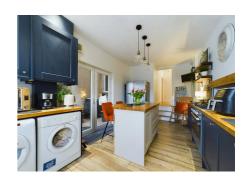

The accommodation comprises an entrance hallway, open-plan living/dining room and modern kitchen having a feature central island. To the first floor are three bedrooms and bathroom, to the second floor is an attic room. Benefits include double glazing, a combi-gas central heating system, rear garden with open views and a garage. Early enquiries recommended.