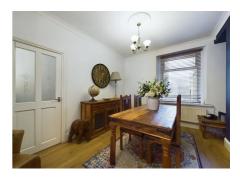

The accommodation comprises an entrance hallway, open-plan living/dining room and modern kitchen having a feature central island. To the first floor are three bedrooms and bathroom, to the second floor is an attic room. Benefits include double glazing, a combi-gas central heating system, rear garden with open views and a garage. Early enquiries recommended.