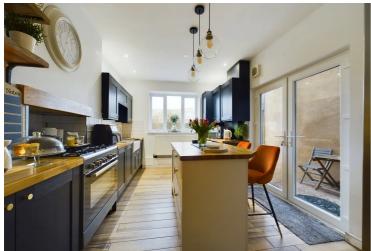

The accommodation comprises an entrance hallway, open-plan living/dining room and modern kitchen having a feature central island. To the first floor are three bedrooms and bathroom, to the second floor is an attic room. Benefits include double glazing, a combi-gas central heating system, rear garden with open views and a garage. Early enquiries recommended.