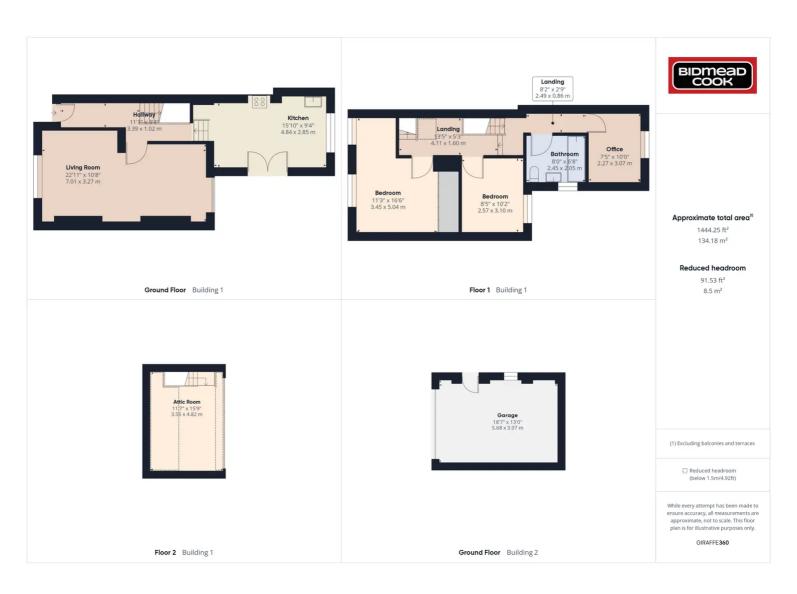

The accommodation comprises an entrance hallway, open-plan living/dining room and modern kitchen having a feature central island. To the first floor are three bedrooms and bathroom, to the second floor is an attic room. Benefits include double glazing, a combi-gas central heating system, rear garden with open views and a garage. Early enquiries recommended.