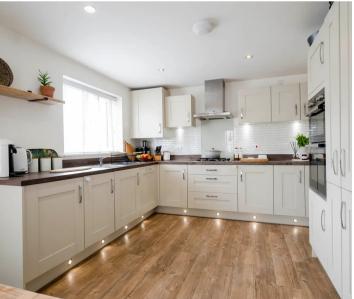

The property comprises: entrance hall with understairs storage, WC, kitchen with integrated appliances including oven, hobs, fridge/freezer and dishwasher, the dining area is open to the kitchen, utility room with integrated washing machine and side access to the driveway, sitting room with patio doors to the garden. On the first floor you will find the principle bedroom which is larger than others on the development as it was originally planned to be two bedrooms - an en-suite shower room, two further bedrooms and a family bathroom.