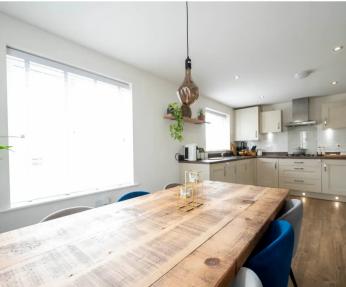

The property comprises: entrance hall with understairs storage, WC, kitchen with integrated appliances including oven, hobs, fridge/freezer and dishwasher, the dining area is open to the kitchen, utility room with integrated washing machine and side access to the driveway, sitting room with patio doors to the garden. On the first floor you will find the principle bedroom which is larger than others on the development as it was originally planned to be two bedrooms - an en-suite shower room, two further bedrooms and a family bathroom.