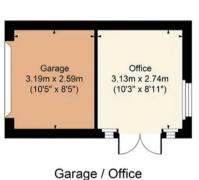

Externally, there is a landscaped rear garden with two patio areas with a walled surrounding offering a private setting. Accessible from the garden is the office/garden room that was originally part of the garage but which has since been converted. To the side of the house is a driveway which can accommodate 2-3 cars and storage space in the remainder of the garage.

## 25 Nason Way, Shipston On Stour, CV36 4RL

Main House Approx. Gross Internal Area:- 105.6 sq.m. 1137 sq.ft.
Garage Approx. Gross Area:- 8.26 sq.m. 89 sq.ft.
Office Approx. Gross Area:- 8.74 sq.m. 94 sq.ft.
Total Approx. Gross Area:- 122.6 sq.m. 1320 sq.ft.