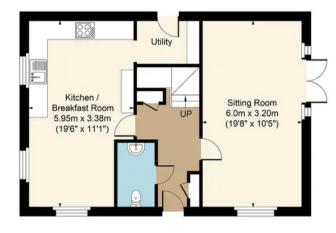

The property comprises: entrance hall with understairs storage, WC, kitchen with integrated appliances including oven, hobs, fridge/freezer and dishwasher, the dining area is open to the kitchen, utility room with integrated washing machine and side access to the driveway, sitting room with patio doors to the garden. On the first floor you will find the principle bedroom which is larger than others on the development as it was originally planned to be two bedrooms - an en-suite shower room, two further bedrooms and a family bathroom.

## 25 Nason Way, Shipston On Stour, CV36 4RL

Main House Approx. Gross Internal Area:- 105.6 sq.m. 1137 sq.ft.
Garage Approx. Gross Area:- 8.26 sq.m. 89 sq.ft.
Office Approx. Gross Area:- 8.74 sq.m. 94 sq.ft.
Total Approx. Gross Area:- 122.6 sq.m. 1320 sq.ft.

First Floor

Ground Floor Ground Floor