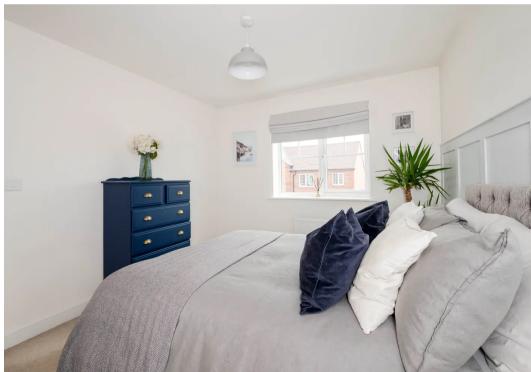

The property comprises: entrance hall with understairs storage, WC, kitchen with integrated appliances including oven, hobs, fridge/freezer and dishwasher, the dining area is open to the kitchen, utility room with integrated washing machine and side access to the driveway, sitting room with patio doors to the garden. On the first floor you will find the principle bedroom which is larger than others on the development as it was originally planned to be two bedrooms - an en-suite shower room, two further bedrooms and a family bathroom.