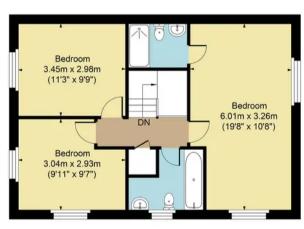

The property comprises: entrance hall with understairs storage, WC, kitchen with integrated appliances including oven, hobs, fridge/freezer and dishwasher, the dining area is open to the kitchen, utility room with integrated washing machine and side access to the driveway, sitting room with patio doors to the garden. On the first floor you will find the principle bedroom which is larger than others on the development as it was originally planned to be two bedrooms - an en-suite shower room, two further bedrooms and a family bathroom.

## 25 Nason Way, Shipston On Stour, CV36 4RL

Main House Approx. Gross Internal Area:- 105.6 sq.m. 1137 sq.ft.
Garage Approx. Gross Area:- 8.26 sq.m. 89 sq.ft.
Office Approx. Gross Area:- 8.74 sq.m. 94 sq.ft.
Total Approx. Gross Area:- 122.6 sq.m. 1320 sq.ft.

First Floor

Ground Floor Ground Floor