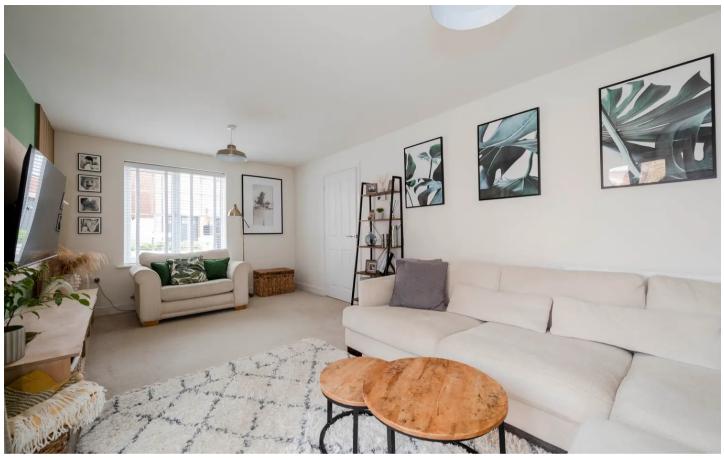

The property comprises: entrance hall with understairs storage, WC, kitchen with integrated appliances including oven, hobs, fridge/freezer and dishwasher, the dining area is open to the kitchen, utility room with integrated washing machine and side access to the driveway, sitting room with patio doors to the garden. On the first floor you will find the principle bedroom which is larger than others on the development as it was originally planned to be two bedrooms - an en-suite shower room, two further bedrooms and a family bathroom.