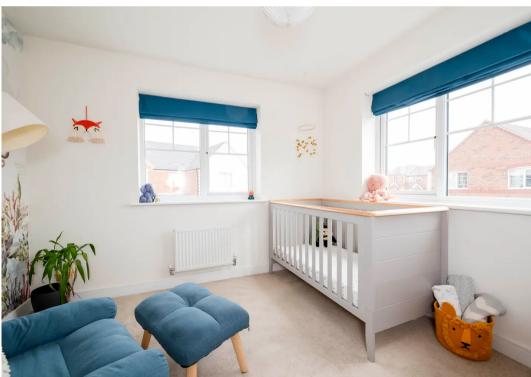

The property comprises: entrance hall with understairs storage, WC, kitchen with integrated appliances including oven, hobs, fridge/freezer and dishwasher, the dining area is open to the kitchen, utility room with integrated washing machine and side access to the driveway, sitting room with patio doors to the garden. On the first floor you will find the principle bedroom which is larger than others on the development as it was originally planned to be two bedrooms - an en-suite shower room, two further bedrooms and a family bathroom.