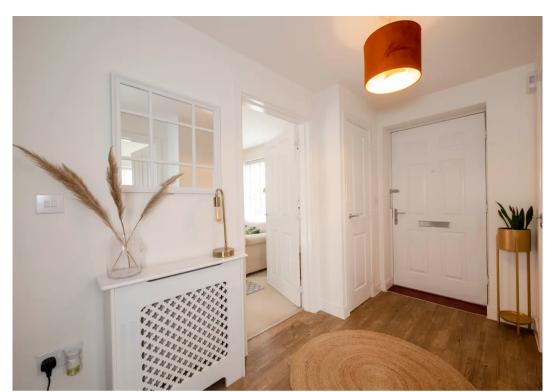

The property comprises: entrance hall with understairs storage, WC, kitchen with integrated appliances including oven, hobs, fridge/freezer and dishwasher, the dining area is open to the kitchen, utility room with integrated washing machine and side access to the driveway, sitting room with patio doors to the garden. On the first floor you will find the principle bedroom which is larger than others on the development as it was originally planned to be two bedrooms - an en-suite shower room, two further bedrooms and a family bathroom.