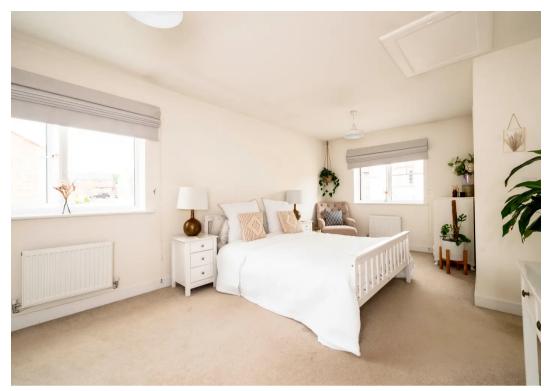

The property comprises: entrance hall with understairs storage, WC, kitchen with integrated appliances including oven, hobs, fridge/freezer and dishwasher, the dining area is open to the kitchen, utility room with integrated washing machine and side access to the driveway, sitting room with patio doors to the garden. On the first floor you will find the principle bedroom which is larger than others on the development as it was originally planned to be two bedrooms - an en-suite shower room, two further bedrooms and a family bathroom.