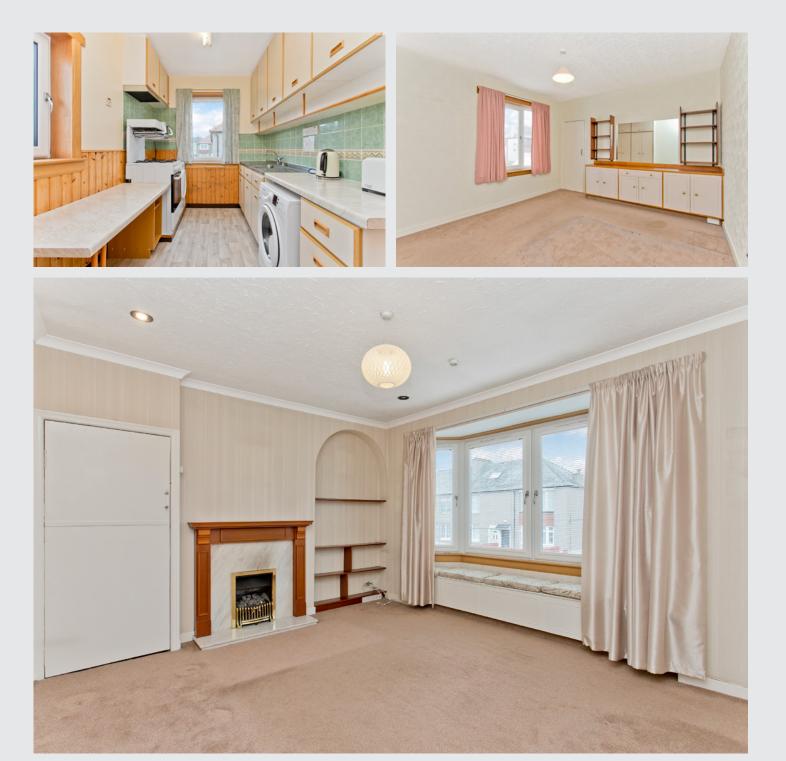

### **Property Summary**

This main-door upper villa has a central location in Sighthill, in easy reach of transport links, local amenities, and schools, including the Edinburgh College and Napier Campuses. The three-bedroom home offers bright and spacious rooms that are lightly decorated. It also has a private garden and a floored attic, which adds further potential. Whilst some buyers may find it beneficial to apply cosmetic upgrades, the home remains an excellent opportunity for families, first-time purchasers, commuting professionals, and rental investors alike.

#### **Property Features**

- Spacious upper villa located in Sighthill
- Private main-door entrance
- Central hall leading to all accommodation
- South-facing living room with bay window
- Galley-style fitted kitchen
- Two double bedrooms with wardrobes
- Third versatile double bedroom
- Bright three-piece shower room
- Floored attic for storage/creative use
- Well-maintained private garden
- Unrestricted on-street parking
- Gas central heating and double glazing
- EPC Rating D