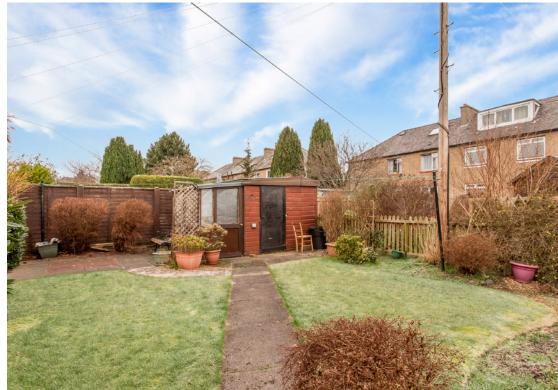

### **Property Summary**

This main-door upper villa has a central location in Sighthill, in easy reach of transport links, local amenities, and schools, including the Edinburgh College and Napier Campuses. The three-bedroom home offers bright and spacious rooms that are lightly decorated. It also has a private garden and a floored attic, which adds further potential. Whilst some buyers may find it beneficial to apply cosmetic upgrades, the home remains an excellent opportunity for families, first-time purchasers, commuting professionals, and rental investors alike.

#### **Property Features**

- Spacious upper villa located in Sighthill
- Private main-door entrance
- Central hall leading to all accommodation
- South-facing living room with bay window
- Galley-style fitted kitchen
- Two double bedrooms with wardrobes
- Third versatile double bedroom
- Bright three-piece shower room
- Floored attic for storage/creative use
- Well-maintained private garden
- Unrestricted on-street parking
- Gas central heating and double glazing
- EPC Rating D