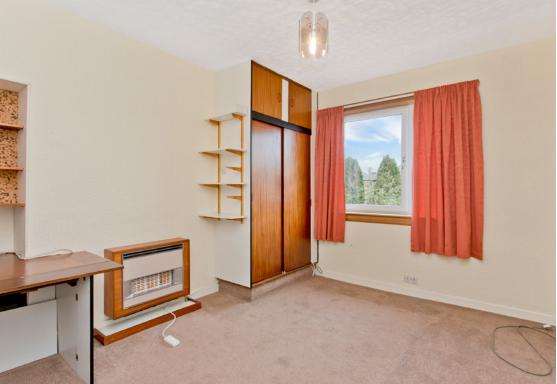

#### **Property Features**

- Spacious upper villa located in Sighthill
- Private main-door entrance
- Central hall leading to all accommodation
- South-facing living room with bay window
- Galley-style fitted kitchen
- Two double bedrooms with wardrobes
- Third versatile double bedroom
- Bright three-piece shower room
- Floored attic for storage/creative use
- Well-maintained private garden
- Unrestricted on-street parking
- Gas central heating and double glazing
- EPC Rating D