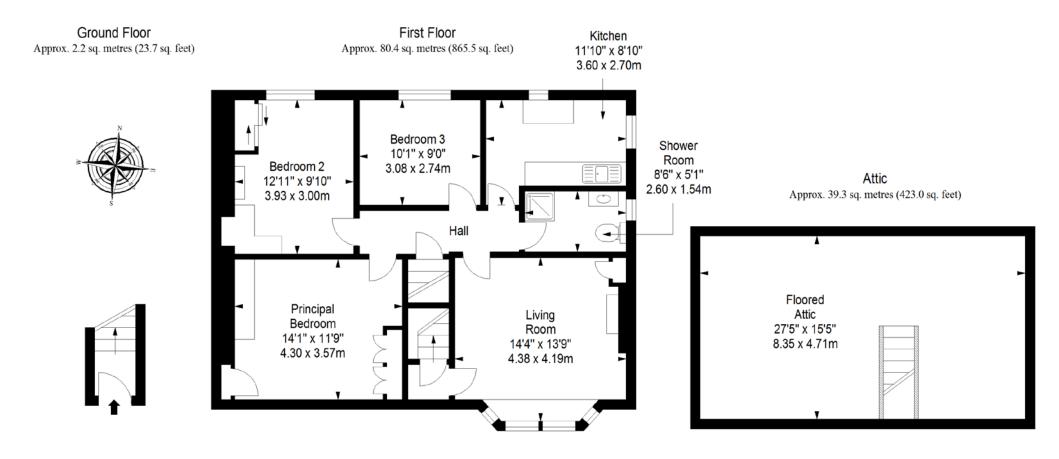

tic upgrades, the home remains an excellent opportunity for families, first-time purchasers, commuting professionals, and rental investors alike.

Extras: all fitted floor and window coverings, light fittings, a gas cooker, a fridge/freezer, a washer, and a dryer to be included in the sale.

#### **Property Features**

- Spacious upper villa located in Sighthill
- Private main-door entrance
- Central hall leading to all accommodation
- South-facing living room with bay window
- Galley-style fitted kitchen
- Two double bedrooms with wardrobes
- Third versatile double bedroom
- Bright three-piece shower room
- Floored attic for storage/creative use
- Well-maintained private garden
- Unrestricted on-street parking
- Gas central heating and double glazing
- EPC Rating D









## Floorplan



Total area: approx. 121.9 sq. metres (1312.2 sq. feet)

#### All Enquiries to our Property Department:

01501 740345 | ss@sneddons-ssc.co.uk | www.sneddonmorrison.co.uk 14 East Main Street, Whitburn, West Lothian EH47 0RB

IMPORTANT: The selling agents for themselves and for the sellers of the above property give notice that these particulars are for guidance only and their accuracy is not guaranteed. These particulars will not form part of any contract and interested parties should satisfy themselves in all aspects prior to submitting offers. The sellers do not bind themselves to accept the highest offer. S1106