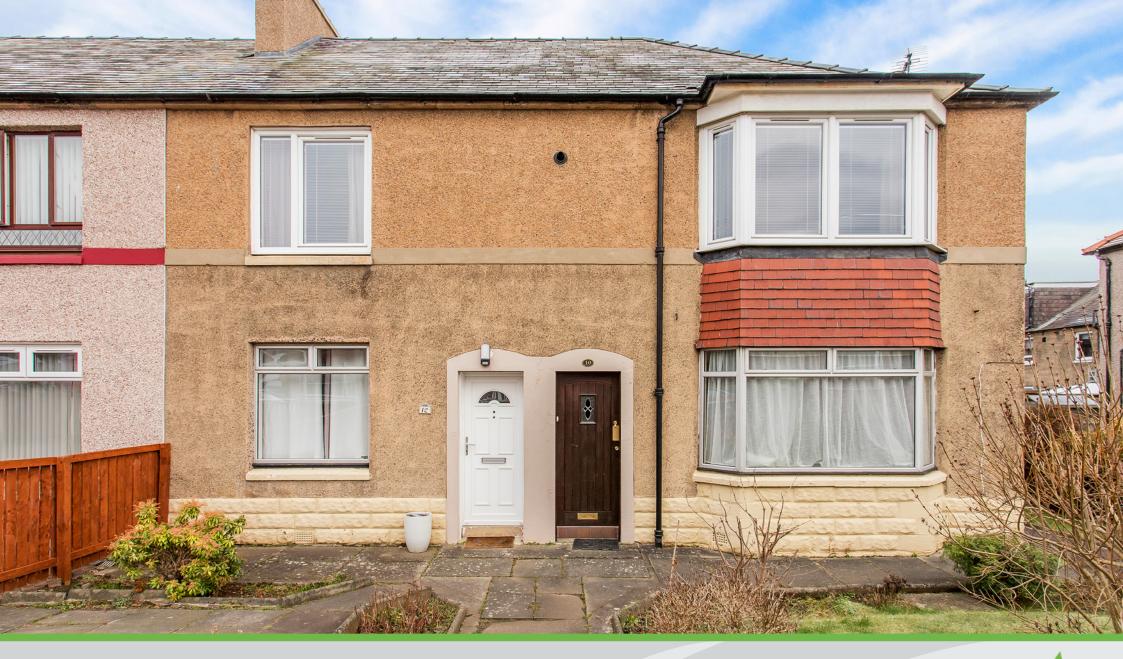

### **Property Summary**

This main-door upper villa has a central location in Sighthill, in easy reach of transport links, local amenities, and schools, including the Edinburgh College and Napier Campuses. The three-bedroom home offers bright and spacious rooms that are lightly decorated. It also has a private garden and a floored attic, which adds further potential. Whilst some buyers may find it beneficial to apply cosmetic upgrades, the home remains an excellent opportunity for families, first-time purchasers, commuting professionals, and rental investors alike.

#### **Property Features**

- Spacious upper villa located in Sighthill
- Private main-door entrance
- Central hall leading to all accommodation
- South-facing living room with bay window
- Galley-style fitted kitchen
- Two double bedrooms with wardrobes
- Third versatile double bedroom
- Bright three-piece shower room
- Floored attic for storage/creative use
- Well-maintained private garden
- Unrestricted on-street parking
- Gas central heating and double glazing
- EPC Rating D