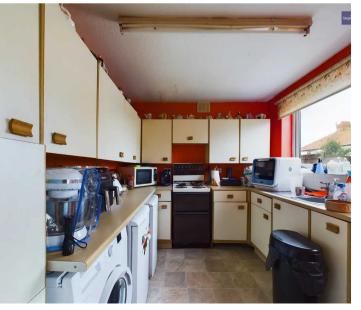

fitted kitchen. Upstairs, the landing leads to the three bedrooms, all equipped with fitted wardrobes, a separate WC, and a family bathroom.

Outside, the property features a front garden with a driveway and a North facing enclosed garden to the rear with a laid-to-lawn, and a flagged patio area perfect for outdoor gatherings and recreation. The property benefits from a garage and off-road parking for added convenience, making it an ideal family home.

Council Tax band: C

Tenure: Freehold

- No Onward Chain
- 3 Bedroom semi-detached, situated in a quiet cul-de-sac
- 2 Reception Rooms
- Entrance Porch, Hallway, GF WC, Lounge, Dining Room, Kitchen
- Landing, 3 Bedrooms all with fitted wardrobes, Separate WC, Bathroom.
- uPVC Double Glazing, Central Heating
- Garage, Off Road Parking









#### **Entrance Porch**

3' 9" x 5' 1" (1.14m x 1.55m)

#### Hallway

11' 4" x 5' 8" (3.45m x 1.73m)

#### **GF WC**

2' 9" x 5' 8" (0.84m x 1.73m)

#### Lounge

14' 6" x 12' 6" (4.43m x 3.81m)

## Dining Room

8' 5" x 9' 1" (2.57m x 2.78m)

#### Kitchen

8' 5" x 9' 1" (2.56m x 2.76m)

#### Landing

9' 9" x 3' 6" (2.96m x 1.06m)

#### Bedroom 1

12' 0" x 11' 1" (3.65m x 3.39m)

#### Bedroom 2

11' 3" x 11' 1" (3.44m x 3.39m)

#### Bedroom 3

7' 8" x 7' 5" (2.34m x 2.26m)

#### Bathroom

5' 7" x 7' 5" (1.71m x 2.26m)

#### WC

3' 1" x 4' 9" (0.93m x 1.46m)















### FRONT GARDEN

Gravelled garden to the front with driveway.

### REAR GARDEN

Laid to lawn and flagged patio area. Access to the garage and outdoor storage shed.

### GARAGE

Single Garage

#### **OFF STREET**

1 Parki