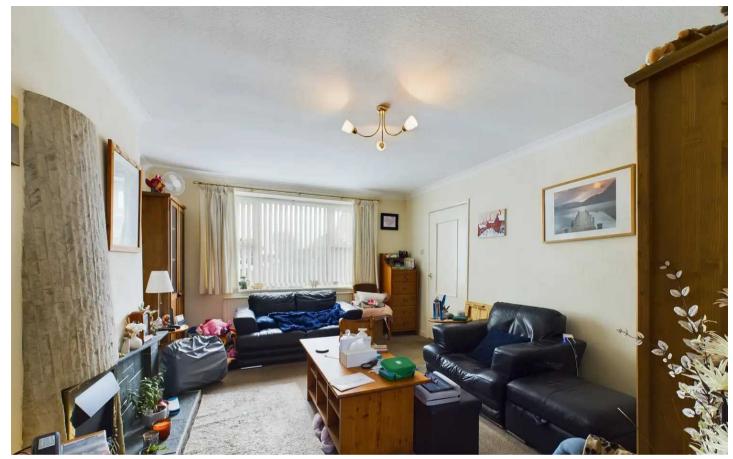

d a fitted kitchen. Upstairs, the landing leads to the three bedrooms, all equipped with fitted wardrobes, a separate WC, and a family bathroom.

Outside, the property features a front garden with a driveway and a North facing enclosed garden to the rear with a laid-to-lawn, and a flagged patio area perfect for outdoor gatherings and recreation. The property benefits from a garage and off-road parking for added convenience, making it an ideal family home.

Council Tax band: C

Tenure: Freehold

- No Onward Chain
- 3 Bedroom semi-detached, situated in a quiet cul-de-sac
- 2 Reception Rooms
- Entrance Porch, Hallway, GF WC, Lounge, Dining Room, Kitchen
- Landing, 3 Bedrooms all with fitted wardrobes, Separate WC, Bathroom.
- uPVC Double Glazing, Central Heating
- Garage, Off Road Parking









#### **Entrance Porch**

3' 9" x 5' 1" (1.14m x 1.55m)

#### Hallway

11' 4" x 5' 8" (3.45m x 1.73m)

#### **GF WC**

2' 9" x 5' 8" (0.84m x 1.73m)

#### Lounge

14' 6" x 12' 6" (4.43m x 3.81m)

## Dining Room

8' 5" x 9' 1" (2.57m x 2.78m)

#### Kitchen

8' 5" x 9' 1" (2.56m x 2.76m)

#### Landing

9' 9" x 3' 6" (2.96m x 1.06m)

#### Bedroom 1

12' 0" x 11' 1" (3.65m x 3.39m)

#### Bedroom 2

11' 3" x 11' 1" (3.44m x 3.39m)

#### Bedroom 3

7' 8" x 7' 5" (2.34m x 2.26m)

#### Bathroom

5' 7" x 7' 5" (1.71m x 2.26m)

#### WC

3' 1" x 4' 9" (0.93m x 1.46m)















### FRONT GARDEN

Gravelled garden to the front with driveway.

### REAR GARDEN

Laid to lawn and flagged patio area. Access to the garage and outdoor storage shed.

### GARAGE

Single Garage

#### **OFF STREET**

1 P