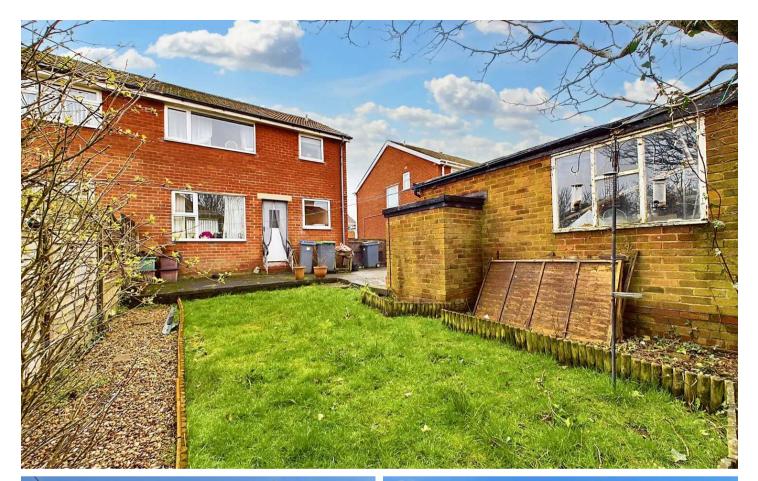

Outside, the property features a front garden with a driveway and a North facing enclosed garden to the rear with a laid-to-lawn, and a flagged patio area perfect for outdoor gatherings and recreation. The property benefits from a garage and off-road parking for added convenience, making it an ideal family home.

### REAR GARDEN

Laid to lawn and flagged patio area. Access to the garage and outdoor storage shed.