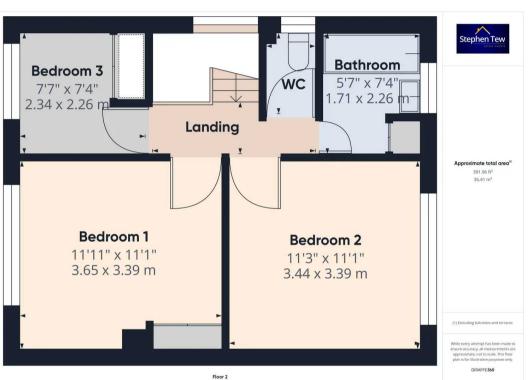

#### Landing

9' 9" x 3' 6" (2.96m x 1.06m)

#### Bedroom 1

12' 0" x 11' 1" (3.65m x 3.39m)

#### Bedroom 2

11' 3" x 11' 1" (3.44m x 3.39m)

#### Bedroom 3

7' 8" x 7' 5" (2.34m x 2.26m)

#### Bathroom

5' 7" x 7' 5" (1.71m x 2.26m)

#### WC

3' 1" x 4' 9" (0.93m x 1.46m)