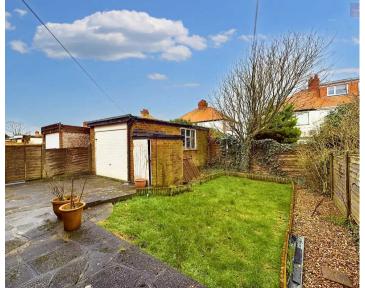

### REAR GARDEN

Laid to lawn and flagged patio area. Access to the garage and outdoor storage shed.

### GARAGE

Single Garage