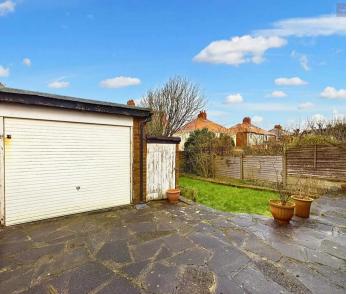

### REAR GARDEN

Laid to lawn and flagged patio area. Access to the garage and outdoor storage shed.

### GARAGE

Single Garage