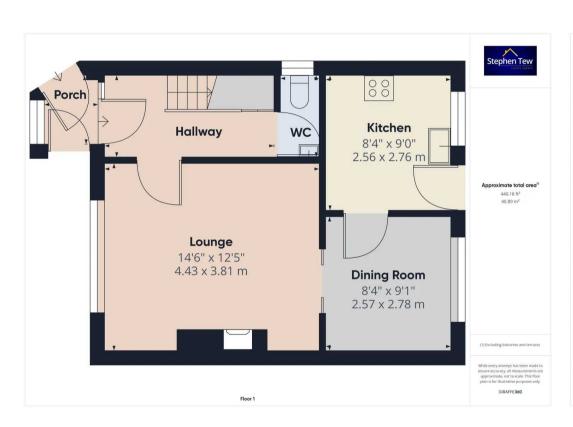

#### **Entrance Porch**

3' 9" x 5' 1" (1.14m x 1.55m)

#### Hallway

11' 4" x 5' 8" (3.45m x 1.73m)

#### **GF WC**

2' 9" x 5' 8" (0.84m x 1.73m)

#### Lounge

14' 6" x 12' 6" (4.43m x 3.81m)

## Dining Room

8' 5" x 9' 1" (2.57m x 2.78m)

#### Kitchen

8' 5" x 9' 1" (2.56m x 2.76m)