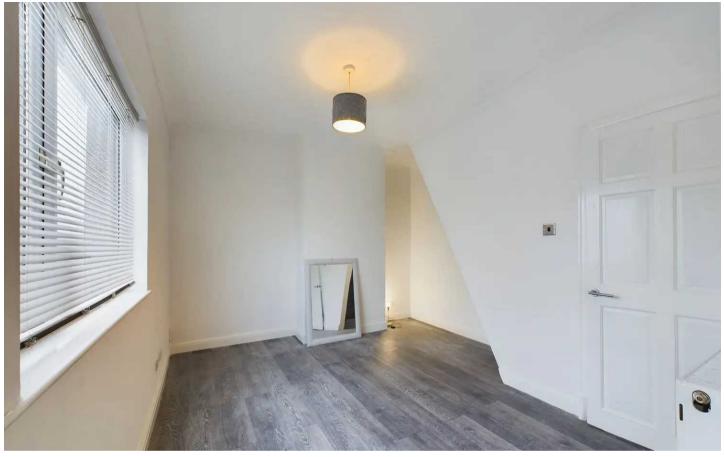

#### Bedroom 1

11' 2" x 12' 2" (3.40m x 3.70m)

#### Bedroom 2

10' 2" x 7' 7" (3.10m x 2.31m)

## Bedroom 1

11' 2" x 12' 2" (3.40m x 3.70m)