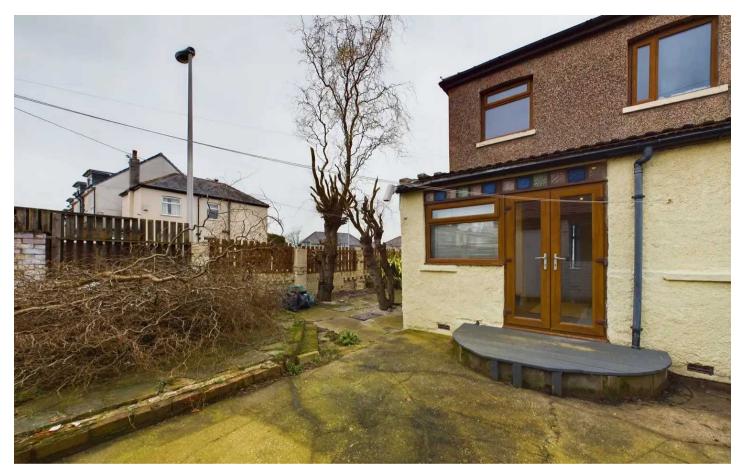

Step outside and be greeted by the South-West facing wrap-around garden, ideal for relaxing or hosting gatherings with friends and family, and a garage for secure parking or storage.

With its appealing blend of indoor comfort and outdoor space, this property promises a lifestyle of convenience and relaxation in a sought-after location.

# REAR GARDEN

Wrap around corner plot garden with access to garage.

# GARAGE

Single Garage

Garage to the rear