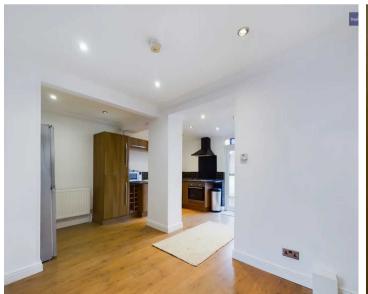

e and relaxation in a sought-after location.

Council Tax band: A

Tenure: Freehold

- No Onward Chain
- Entrance Hallway, Lounge, Open Plan Kitchen/Diner, GF WC
- Fitted Kitchen with integrated oven and hob
- Landing, 2 Bedrooms, 4 Piece Suite Bathroom
- Fully Boarded Loft Space with Light and Velux Window
- Garage, Corner Plot with South/West Facing Enclosed Garden
- Gas Central Heating, uPVC Double Glazing









# Entrance Hallway

3' 8" x 4' 7" (1.13m x 1.39m)

## Lounge

13' 6" x 11' 10" (4.12m x 3.61m)

# Kitchen/Diner

15' 4" x 14' 10" (4.67m x 4.53m)

#### GF WC

6' 2" x 2' 7" (1.89m x 0.79m)

## Landing

5' 0" x 4' 6" (1.52m x 1.37m)

#### Bedroom 1

11' 2" x 12' 2" (3.40m x 3.70m)

#### Bedroom 2

10' 2" x 7' 7" (3.10m x 2.31m)

#### Bathroom

7' 1" x 7' 1" (2.17m x 2.16m)







# Entrance Hallway

3' 8" x 4' 7" (1.13m x 1.39m)

## Lounge

13' 6" x 11' 10" (4.12m x 3.61m)

# Kitchen/Diner

15' 4" x 14' 10" (4.67m x 4.53m)

#### GF WC

6' 2" x 2' 7" (1.89m x 0.79m)

# Landing

5' 0" x 4' 6" (1.52m x 1.37m)

## Bedroom 1

11' 2" x 12' 2" (3.40m x 3.70m)

#### Bedroom 2

10' 2" x 7' 7" (3.10m x 2.31m)

#### Bathroom

7' 1" x 7' 1" (2.17m x 2.16m)







# Entrance Hallway

3' 8" x 4' 7" (1.13m x 1.39m)

## Lounge

13' 6" x 11' 10" (4.12m x 3.61m)

# Kitchen/Diner

15' 4" x 14' 10" (4.67m x 4.53m)

## GF WC

6' 2" x 2' 7" (1.89m x 0.79m)

# Landing

5' 0" x 4' 6" (1.52m x 1.37m)

#### Bedroom 1

11' 2" x 12' 2" (3.40m x 3.70m)

#### Bedroom 2

10' 2" x 7' 7" (3.10m x 2.31m)

#### Bathroom

7' 1" x 7' 1" (2.17m x 2.16m)







## FRONT GARDEN

# REAR GARDEN

Wrap a