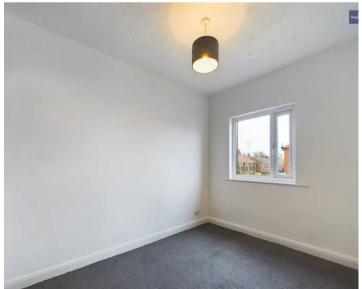

#### Bedroom 1

11' 2" x 12' 2" (3.40m x 3.70m)

#### Bedroom 2

10' 2" x 7' 7" (3.10m x 2.31m)

## Bedroom 1

11' 2" x 12' 2" (3.40m x 3.70m)