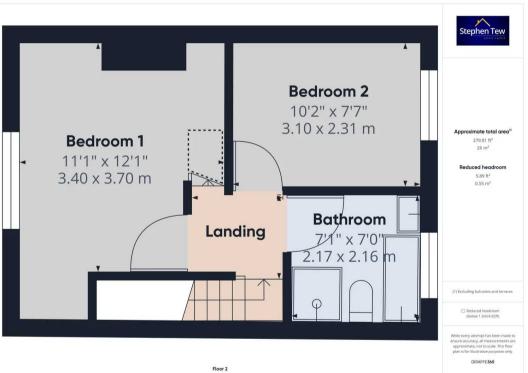

## Landing

5' 0" x 4' 6" (1.52m x 1.37m)

#### Bedroom 1

11' 2" x 12' 2" (3.40m x 3.70m)

#### Bedroom 2

10' 2" x 7' 7" (3.10m x 2.31m)

#### Bathroom

7' 1" x 7' 1" (2.17m x 2.16m)

# Landing

5' 0" x 4' 6" (1.52m x 1.37m)

## Bedroom 1

11' 2" x 12' 2" (3.40m x 3.70m)