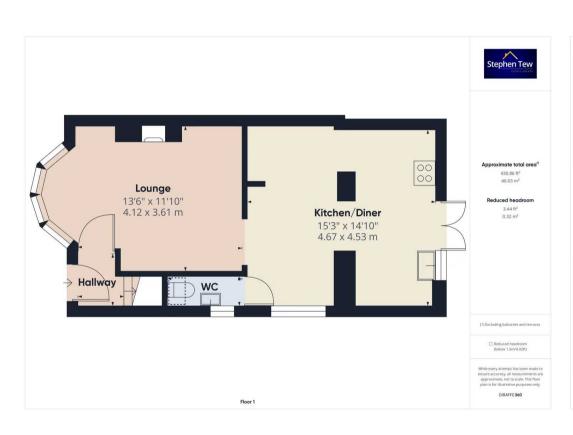

## Lounge

13' 6" x 11' 10" (4.12m x 3.61m)

# Kitchen/Diner

15' 4" x 14' 10" (4.67m x 4.53m)

#### GF WC

6' 2" x 2' 7" (1.89m x 0.79m)

## GF WC

6' 2" x 2' 7" (1.89m x 0.79m)