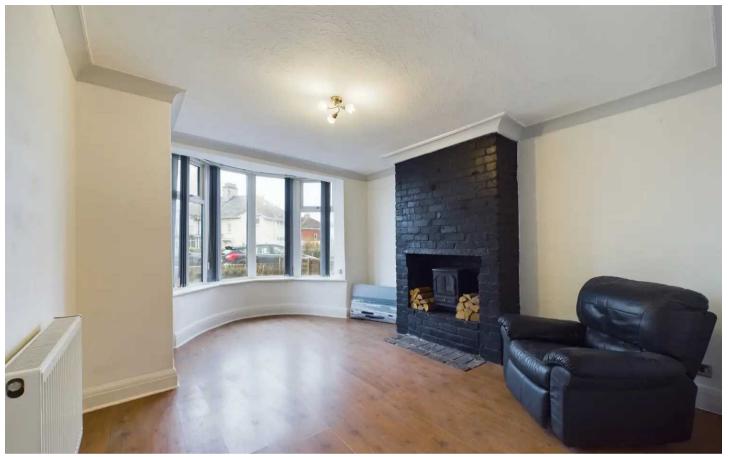

ights include a fully boarded loft space with a Velux window accessible via a staircase.

Step outside and be greeted by the South-West facing wrap-around garden, ideal for relaxing or hosting gatherings with friends and family, and a garage for secure parking or storage.

With its appealing blend of indoor comfort and outdoor space, this property promises a lifestyle of convenience and relaxation in a sought-after location.

Council Tax band: A

Tenure: Freehold

- No Onward Chain
- Entrance Hallway, Lounge, Open Plan Kitchen/Diner, GF WC
- Fitted Kitchen with integrated oven and hob
- Landing, 2 Bedrooms, 4 Piece Suite Bathroom
- Fully Boarded Loft Space with Light and Velux Window
- Garage, Corner Plot with South/West Facing Enclosed Garden
- Gas Central Heating, uPVC Double Glazing









# Entrance Hallway

3' 8" x 4' 7" (1.13m x 1.39m)

## Lounge

13' 6" x 11' 10" (4.12m x 3.61m)

# Kitchen/Diner

15' 4" x 14' 10" (4.67m x 4.53m)

#### GF WC

6' 2" x 2' 7" (1.89m x 0.79m)

## Landing

5' 0" x 4' 6" (1.52m x 1.37m)

#### Bedroom 1

11' 2" x 12' 2" (3.40m x 3.70m)

#### Bedroom 2

10' 2" x 7' 7" (3.10m x 2.31m)

#### Bathroom

7' 1" x 7' 1" (2.17m x 2.16m)







# Entrance Hallway

3' 8" x 4' 7" (1.13m x 1.39m)

## Lounge

13' 6" x 11' 10" (4.12m x 3.61m)

# Kitchen/Diner

15' 4" x 14' 10" (4.67m x 4.53m)

#### GF WC

6' 2" x 2' 7" (1.89m x 0.79m)

# Landing

5' 0" x 4' 6" (1.52m x 1.37m)

## Bedroom 1

11' 2" x 12' 2" (3.40m x 3.70m)

#### Bedroom 2

10' 2" x 7' 7" (3.10m x 2.31m)

#### Bathroom

7' 1" x 7' 1" (2.17m x 2.16m)







# Entrance Hallway

3' 8" x 4' 7"