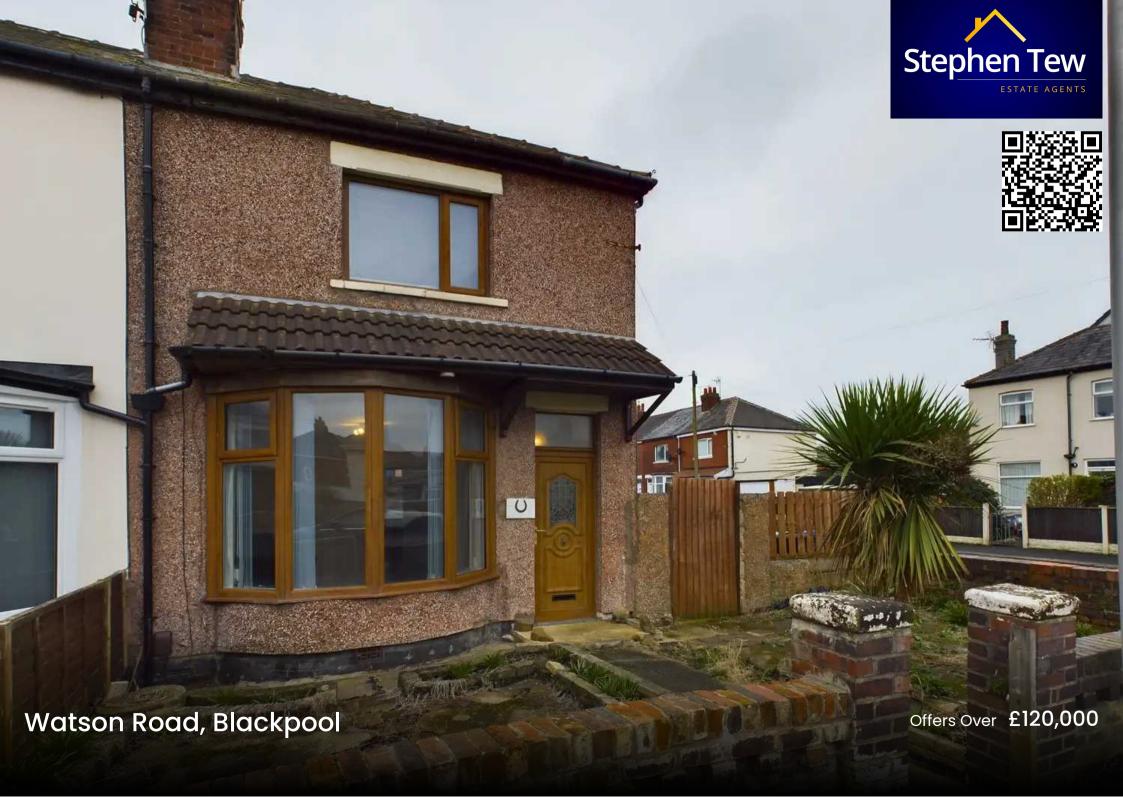

# **Watson Road**

# **Blackpool**

Nestled on a generous corner plot, this delightful 2-bedroom end of terrace property presents a wonderful opportunity for both first-time buyers and investors looking for a charming residence. Boasting a prime location and offered with no onward chain, this well presented home features an entrance hallway, a bright lounge, and an open plan kitchen/dining room with integrated appliances. The ground floor is further enhanced by a convenient WC, while the first floor offers two well-appointed bedrooms and a 4-piece suite bathroom. Additional highlights include a fully boarded loft space with a Velux window accessible via a staircase.

Step outside and be greeted by the South-West facing wrap-around garden, ideal for relaxing or hosting gatherings with friends and family, and a garage for secure parking or storage.

With its appealing blend of indoor comfort and outdoor space, this property promises a lifestyle of convenience and relaxation in a sought-after location.

Council Tax band: A

Tenure: Freehold

- No Onward Chain
- Entrance Hallway, Lounge, Open Plan Kitchen/Diner, GF WC
- Fitted Kitchen with integrated oven and hob
- Landing, 2 Bedrooms, 4 Piece Suite Bathroom
- Fully Boarded Loft Space with Light and Velux Window
- Garage, Corner Plot with South/West Facing Enclosed Garden
- Gas Central Heating, uPVC Double Glazing