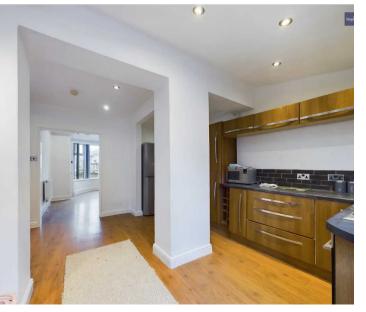

s include a fully boarded loft space with a Velux window accessible via a staircase.

Step outside and be greeted by the South-West facing wrap-around garden, ideal for relaxing or hosting gatherings with friends and family, and a garage for secure parking or storage.

With its appealing blend of indoor comfort and outdoor space, this property promises a lifestyle of convenience and relaxation in a sought-after location.

Council Tax band: A

Tenure: Freehold

- No Onward Chain
- Entrance Hallway, Lounge, Open Plan Kitchen/Diner, GF WC
- Fitted Kitchen with integrated oven and hob
- Landing, 2 Bedrooms, 4 Piece Suite Bathroom
- Fully Boarded Loft Space with Light and Velux Window
- Garage, Corner Plot with South/West Facing Enclosed Garden
- Gas Central Heating, uPVC Double Glazing









# Entrance Hallway

3' 8" x 4' 7" (1.13m x 1.39m)

## Lounge

13' 6" x 11' 10" (4.12m x 3.61m)

# Kitchen/Diner

15' 4" x 14' 10" (4.67m x 4.53m)

#### GF WC

6' 2" x 2' 7" (1.89m x 0.79m)

## Landing

5' 0" x 4' 6" (1.52m x 1.37m)

#### Bedroom 1

11' 2" x 12' 2" (3.40m x 3.70m)

#### Bedroom 2

10' 2" x 7' 7" (3.10m x 2.31m)

#### Bathroom

7' 1" x 7' 1" (2.17m x 2.16m)







# Entrance Hallway

3' 8" x 4' 7" (1.13m x 1.39m)

## Lounge

13' 6" x 11' 10" (4.12m x 3.61m)

# Kitchen/Diner

15' 4" x 14' 10" (4.67m x 4.53m)

#### GF WC

6' 2" x 2' 7" (1.89m x 0.79m)

# Landing

5' 0" x 4' 6" (1.52m x 1.37m)

## Bedroom 1

11' 2" x 12' 2" (3.40m x 3.70m)

#### Bedroom 2

10' 2" x 7' 7" (3.10m x 2.31m)

#### Bathroom

7' 1" x 7' 1" (2.17m x 2.16m)







# Entrance Hallway

3' 8" x 4' 7" (1.