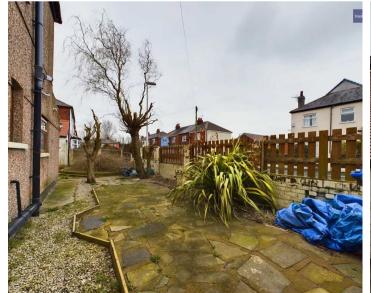

Step outside and be greeted by the South-West facing wrap-around garden, ideal for relaxing or hosting gatherings with friends and family, and a garage for secure parking or storage.

With its appealing blend of indoor comfort and outdoor space, this property promises a lifestyle of convenience and relaxation in a sought-after location.

# REAR GARDEN

Wrap around corner plot garden with access to garage.