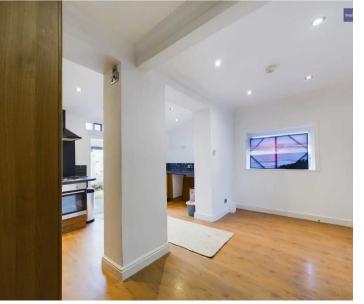

and relaxation in a sought-after location.

Council Tax band: A

Tenure: Freehold

- No Onward Chain
- Entrance Hallway, Lounge, Open Plan Kitchen/Diner, GF WC
- Fitted Kitchen with integrated oven and hob
- Landing, 2 Bedrooms, 4 Piece Suite Bathroom
- Fully Boarded Loft Space with Light and Velux Window
- Garage, Corner Plot with South/West Facing Enclosed Garden
- Gas Central Heating, uPVC Double Glazing









# Entrance Hallway

3' 8" x 4' 7" (1.13m x 1.39m)

## Lounge

13' 6" x 11' 10" (4.12m x 3.61m)

# Kitchen/Diner

15' 4" x 14' 10" (4.67m x 4.53m)

#### GF WC

6' 2" x 2' 7" (1.89m x 0.79m)

## Landing

5' 0" x 4' 6" (1.52m x 1.37m)

#### Bedroom 1

11' 2" x 12' 2" (3.40m x 3.70m)

#### Bedroom 2

10' 2" x 7' 7" (3.10m x 2.31m)

#### Bathroom

7' 1" x 7' 1" (2.17m x 2.16m)







# Entrance Hallway

3' 8" x 4' 7" (1.13m x 1.39m)

## Lounge

13' 6" x 11' 10" (4.12m x 3.61m)

# Kitchen/Diner

15' 4" x 14' 10" (4.67m x 4.53m)

#### GF WC

6' 2" x 2' 7" (1.89m x 0.79m)

# Landing

5' 0" x 4' 6" (1.52m x 1.37m)

## Bedroom 1

11' 2" x 12' 2" (3.40m x 3.70m)

#### Bedroom 2

10' 2" x 7' 7" (3.10m x 2.31m)

#### Bathroom

7' 1" x 7' 1" (2.17m x 2.16m)







# Entrance Hallway

3' 8" x 4' 7" (1.13m x 1.39m)

## Lounge

13' 6" x 11' 10" (4.12m x 3.61m)

# Kitchen/Diner

15' 4" x 14' 10" (4.67m x 4.53m)

## GF WC

6' 2" x 2' 7" (1.89m x 0.79m)

# Landing

5' 0" x 4' 6" (1.52m x 1.37m)

#### Bedroom 1

11' 2" x 12' 2" (3.40m x 3.70m)

#### Bedroom 2

10' 2" x 7' 7" (3.10m x 2.31m)

#### Bathroom

7' 1" x 7' 1" (2.17m x 2.16m)







## FRONT GARDEN

# REAR GARDEN

Wrap aro