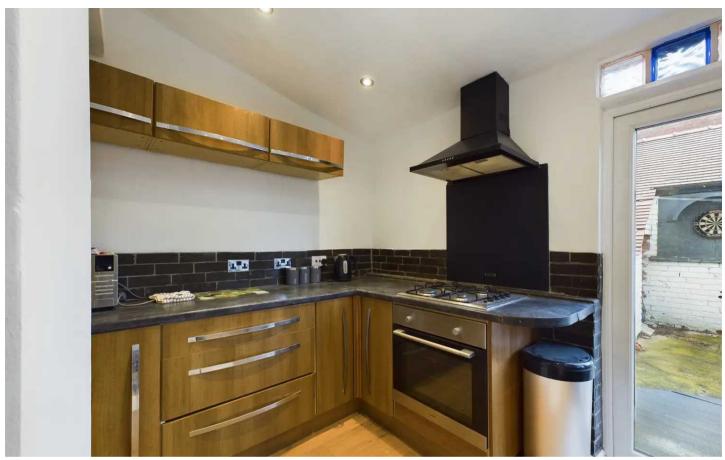

nce and relaxation in a sought-after location.

Council Tax band: A

Tenure: Freehold

- No Onward Chain
- Entrance Hallway, Lounge, Open Plan Kitchen/Diner, GF WC
- Fitted Kitchen with integrated oven and hob
- Landing, 2 Bedrooms, 4 Piece Suite Bathroom
- Fully Boarded Loft Space with Light and Velux Window
- Garage, Corner Plot with South/West Facing Enclosed Garden
- Gas Central Heating, uPVC Double Glazing









# Entrance Hallway

3' 8" x 4' 7" (1.13m x 1.39m)

## Lounge

13' 6" x 11' 10" (4.12m x 3.61m)

# Kitchen/Diner

15' 4" x 14' 10" (4.67m x 4.53m)

#### GF WC

6' 2" x 2' 7" (1.89m x 0.79m)

## Landing

5' 0" x 4' 6" (1.52m x 1.37m)

#### Bedroom 1

11' 2" x 12' 2" (3.40m x 3.70m)

#### Bedroom 2

10' 2" x 7' 7" (3.10m x 2.31m)

#### Bathroom

7' 1" x 7' 1" (2.17m x 2.16m)







# Entrance Hallway

3' 8" x 4' 7" (1.13m x 1.39m)

## Lounge

13' 6" x 11' 10" (4.12m x 3.61m)

# Kitchen/Diner

15' 4" x 14' 10" (4.67m x 4.53m)

#### GF WC

6' 2" x 2' 7" (1.89m x 0.79m)

# Landing

5' 0" x 4' 6" (1.52m x 1.37m)

## Bedroom 1

11' 2" x 12' 2" (3.40m x 3.70m)

#### Bedroom 2

10' 2" x 7' 7" (3.10m x 2.31m)

#### Bathroom

7' 1" x 7' 1" (2.17m x 2.16m)







# Entrance Hallway

3' 8" x 4' 7" (1.13m x 1.39m)

## Lounge

13' 6" x 11' 10" (4.12m x 3.61m)

# Kitchen/Diner

15' 4" x 14' 10" (4.67m x 4.53m)

## GF WC

6' 2" x 2' 7" (1.89m x 0.79m)

# Landing

5' 0" x 4' 6" (1.52m x 1.37m)

#### Bedroom 1

11' 2" x 12' 2" (3.40m x 3.70m)

#### Bedroom 2

10' 2" x 7' 7" (3.10m x 2.31m)

#### Bathroom

7' 1" x 7' 1" (2.17m x 2.16m)







## FRONT GARDEN

# REAR GARDEN

Wrap