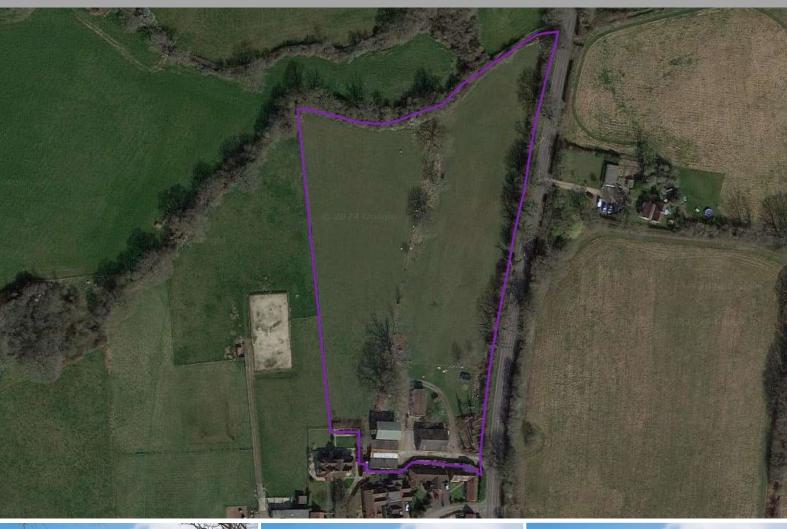

## Development at Oakfield Coolham Road | Coolham | West Sussex | RH13 8QE

A valuable development site extending to just over 4.67 acres with planning permission granted under Part Q for conversion of existing buildings into 4 separate residential properties. It is also believed that subject to planning permission there is potential for new build on the site. The remaining land is grazing and paddock land to go along with the new builds, this also benefits from permission for a new access off the main road.

Creation of new access and erection of a field gate has been approved (DC/23/1011) and allows for separate access from the road into the paddocks.

Please ask a member of the team for further plans including elevations and floor plans for the conversions.