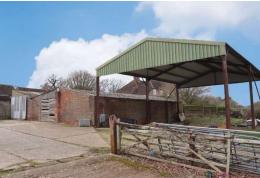

Planning permission has been granted (DC/23/2301) under Part Q for the conversion of the existing buildings into 4 dwellings providing:

Plot 1 - one bedroom terraced Barn conversion -690 ft2

Plot 2 - one bedroom terraced Barn conversion -635 ft2

Plot 3 - one bedroom terraced Barn conversion -635 ft2

Plot 4 - four bedroom detached Barn conversion - 1680 ft2

It is expected that an application for replacement, but new build dwellings may well be possible in the future STPP.