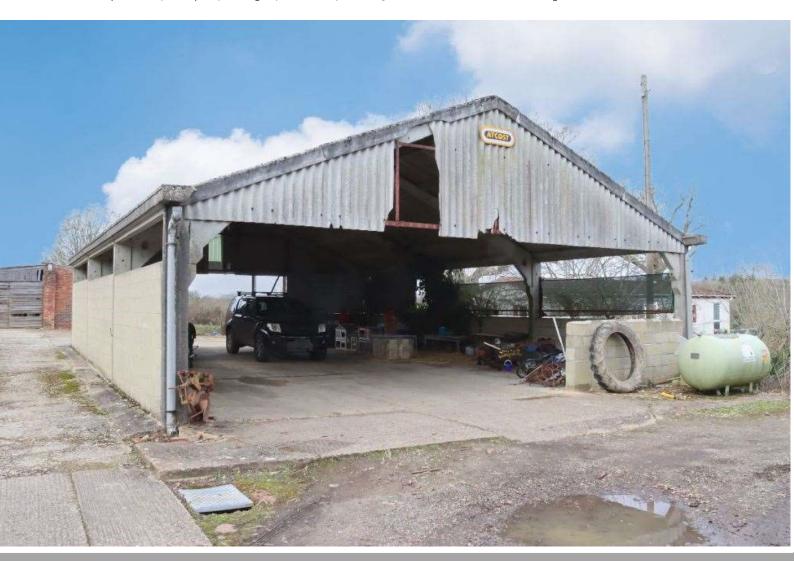

## Development at Oakfield Coolham Road | Coolham | West Sussex | RH13 8QE

A valuable development site extending to just over 4.67 acres with planning permission granted under Part Q for conversion of existing buildings into 4 separate residential properties. It is also believed that subject to planning permission there is potential for new build on the site. The remaining land is grazing and paddock land to go along with the new builds, this also benefits from permission for a new access off the main road.

Planning permission has been granted (DC/23/2301) under Part Q for the conversion of the existing buildings into 4 dwellings providing:

Plot 1 - one bedroom terraced Barn conversion -690 ft2

Plot 2 - one bedroom terraced Barn conversion -635 ft2

Plot 3 - one bedroom terraced Barn conversion -635 ft2

Plot 4 - four bedroom detached Barn conversion - 1680 ft2

It is expected that an application for replacement, but new build dwellings may well be possible in the future STPP.