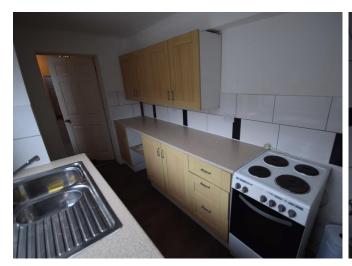

## **Denbigh Street, Hanley**

Mid Terraced House, 2 bedroom, 1 bathroom

£600 pcm

Date available: 6th April 2024

Deposit: £692 Unfurnished

Council Tax band: A

- Mid terraced house
- Through lounge dining room
- Kitchen
- Bathroom
- 2 Bedrooms
- Walking distance from Hanley
- Council tax band A

CLOSE TO HANLEY TOWN CENTRE. Martin and co offer for rent this 2 bedroom mid terraced house located within walking distance from Hanley town centre. The property has the advantage of a rear yard and comprises a through lounge dining room, kitchen bathroom and 2 bedrooms. Please note the landlord is in the process doing work to the property prior to the start of a tenancy.