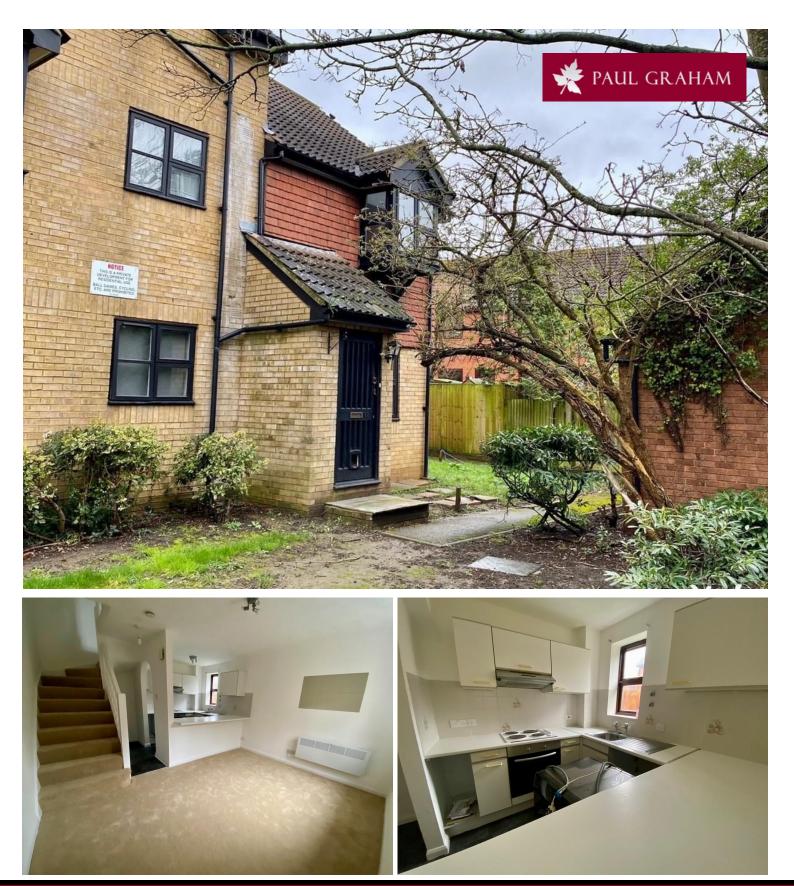

# 17 Kingston Gardens, Beddington, Surrey, CR0 4TX | £262,500 Freehold

Paul Graham are delighted to offer this unusually available end of terrace house which is offered for a sale benefiting from a modern interior with open plan living/kitchen area, double bedroom and bathroom has no chain and a garage. This freehold house is situated in a modern development close to Beddington Park and local bus routes which provides links to Sutton and Croydon town centres.

## **ENTRANCE HALL**

LOUNGE 12' 11" x 8' 6" (3.94m x 2.59m)

KITCHEN 7' 9" x 6' 9" (2.36m x 2.06m)

### **STAIRS TO FIRST FLOOR**

**DOUBLE BEDROOM** 12' 10" x 8' 6" (3.91m x 2.59m)

BATHROOM

**FRONT/SIDE GARDEN** 

GARAGE