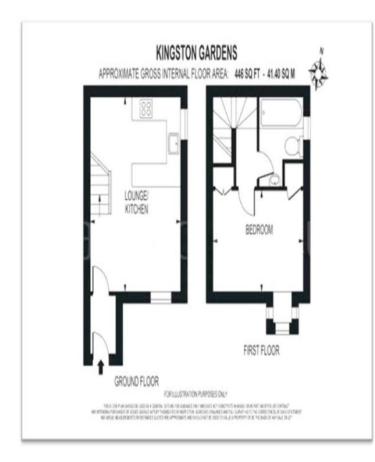

## **ENTRANCE HALL**

LOUNGE 12' 11" x 8' 6" (3.94m x 2.59m)

KITCHEN 7' 9" x 6' 9" (2.36m x 2.06m)

### **STAIRS TO FIRST FLOOR**

**DOUBLE BEDROOM** 12' 10" x 8' 6" (3.91m x 2.59m)

BATHROOM

**FRONT/SIDE GARDEN** 

GARAGE