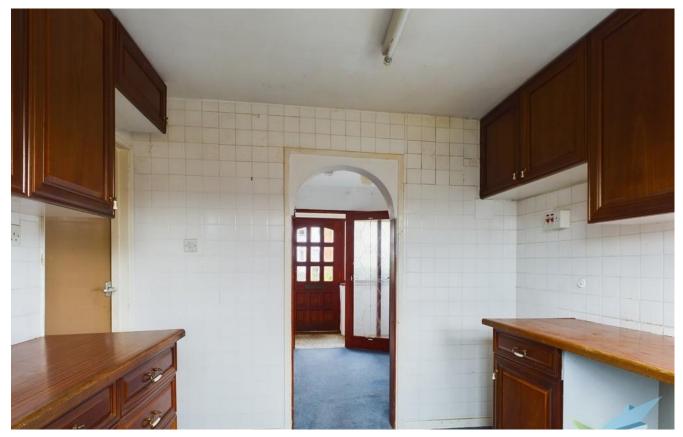

KITCHEN 9' 6" x 9' 1" (2.9m x 2.77m) To rear aspect. Range of wall, base and drawer units with dark wood fascias, stainless steel inset sink unit, mixer tap, tiled splash backs, laminate work surfaces, double glazed window and wooden door leading to rear garden.