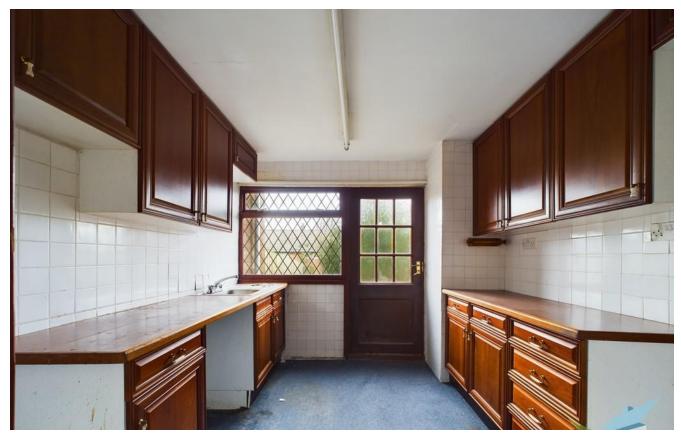

KITCHEN 9' 6" x 9' 1" (2.9m x 2.77m) To rear aspect. Range of wall, base and drawer units with dark wood fascias, stainless steel inset sink unit, mixer tap, tiled splash backs, laminate work surfaces, double glazed window and wooden door leading to rear garden.