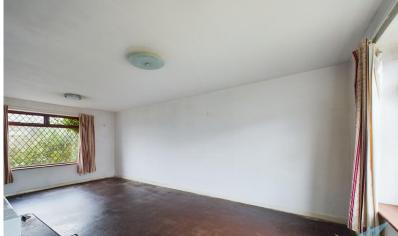

## **FIRST FLOOR**

LANDING With storage alcove and loft access hatch.

BEDROOM 10' 11"  $\times$  11' 6" (3.33m  $\times$  3.51m) To front aspect with double glazed window.

BEDROOM 11' 2"  $\times$  9' 6" (3.4m  $\times$  2.9m) To rear aspect with double glazed window and two storage cupboards - one housing water cylinder.

BEDROOM 11' 0" x 5' 11" (3.35m x 1.8m) To front aspect with double glazed window.

BATHROOM Fully tiled, pedestal wash hand basin, panelled bath with Redring electric electric shower over and double glazed window.