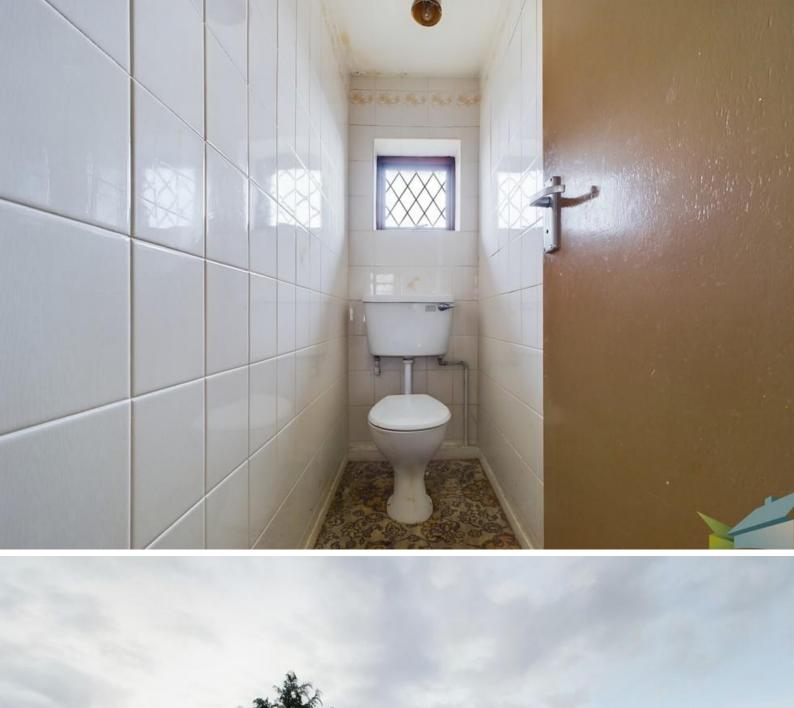

WC Fully tiled. White low level WC and double glazed window.

GARDENS The front garden has gated access with pathway and is mainly laid to lawn. At the rear of the property there is a fence enclosed rear garden.