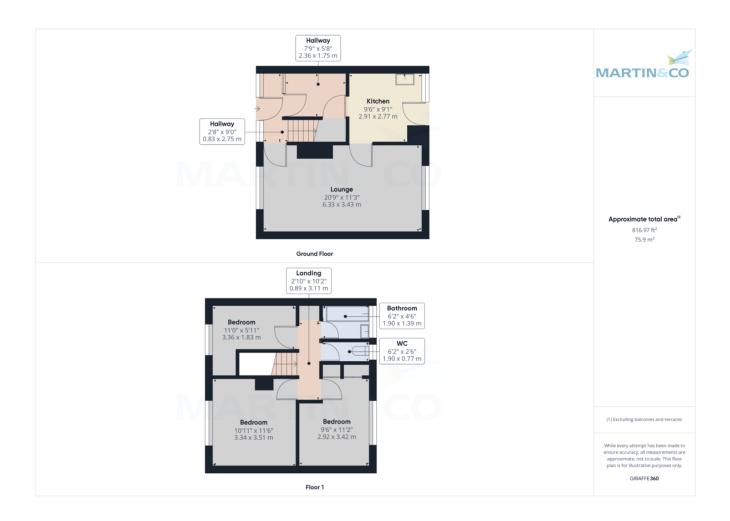

#### **GROUND FLOOR**

HALLWAY Wooden entrance door, door leading to inner entrance hall and stairs leading to the first floor.

HALLWAY With under stairs storage cupboard.

LOUNGE DINER 20' 9" x 11' 3" (6.32m x 3.43m) Large open plan lounge diner with double glazed windows to both the front & rear aspects and wall mounted fire.

KITCHEN 9' 6" x 9' 1" (2.9m x 2.77m) To rear aspect. Range of wall, base and drawer units with dark wood fascias, stainless steel inset sink unit, mixer tap, tiled splash backs, laminate work surfaces, double glazed window and wooden door leading to rear garden.

## **FIRST FLOOR**

LANDING With storage alcove and loft access hatch.

BEDROOM 10' 11"  $\times$  11' 6" (3.33m  $\times$  3.51m) To front aspect with double glazed window.

BEDROOM 11' 2"  $\times$  9' 6" (3.4m  $\times$  2.9m) To rear aspect with double glazed window and two storage cupboards - one housing water cylinder.

BEDROOM 11' 0" x 5' 11" (3.35m x 1.8m) To front aspect with double glazed window.

BATHROOM Fully tiled, pedestal wash hand basin, panelled bath with Redring electric electric shower over and double glazed window.

WC Fully tiled. White low level WC and double glazed window.

GARDENS The front garden has gated access with pathway and is mainly laid to lawn. At the rear of the property there is a fence enclosed rear garden.