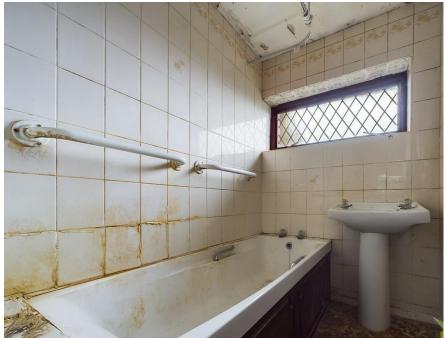

BEDROOM 11' 0" x 5' 11" (3.35m x 1.8m) To front aspect with double glazed window.

BATHROOM Fully tiled, pedestal wash hand basin, panelled bath with Redring electric electric shower over and double glazed window.