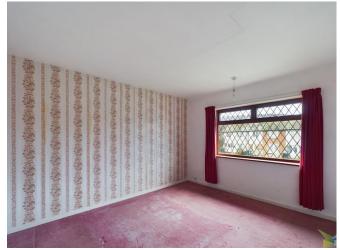

## **FIRST FLOOR**

LANDING With storage alcove and loft access hatch.

BEDROOM 10' 11"  $\times$  11' 6" (3.33m  $\times$  3.51m) To front aspect with double glazed window.

BEDROOM 11' 2"  $\times$  9' 6" (3.4m  $\times$  2.9m) To rear aspect with double glazed window and two storage cupboards - one housing water cylinder.

BEDROOM 11' 0" x 5' 11" (3.35m x 1.8m) To front aspect with double glazed window.

BATHROOM Fully tiled, pedestal wash hand basin, panelled bath with Redring electric electric shower over and double glazed window.