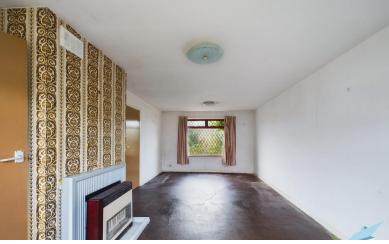

#### **GROUND FLOOR**

HALLWAY Wooden entrance door, door leading to inner entrance hall and stairs leading to the first floor.

HALLWAY With under stairs storage cupboard.

LOUNGE DINER 20' 9" x 11' 3" (6.32m x 3.43m) Large open plan lounge diner with double glazed windows to both the front & rear aspects and wall mounted fire.