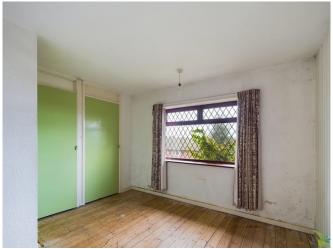

## **FIRST FLOOR**

LANDING With storage alcove and loft access hatch.

BEDROOM 10' 11"  $\times$  11' 6" (3.33m  $\times$  3.51m) To front aspect with double glazed window.

BEDROOM 11' 2"  $\times$  9' 6" (3.4m  $\times$  2.9m) To rear aspect with double glazed window and two storage cupboards - one housing water cylinder.

BEDROOM 11' 0" x 5' 11" (3.35m x 1.8m) To front aspect with double glazed window.

BATHROOM Fully tiled, pedestal wash hand basin, panelled bath with Redring electric electric shower over and double glazed window.