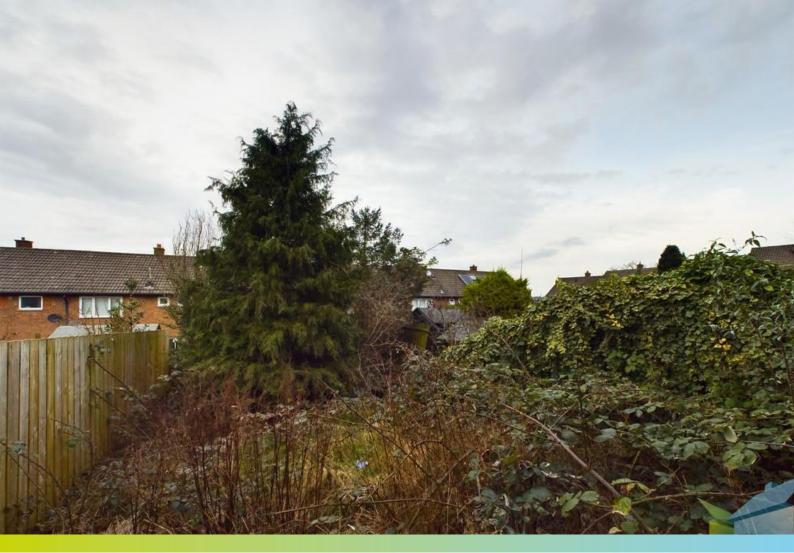

WC Fully tiled. White low level WC and double glazed window.

GARDENS The front garden has gated access with pathway and is mainly laid to lawn. At the rear of the property there is a fence enclosed rear garden.