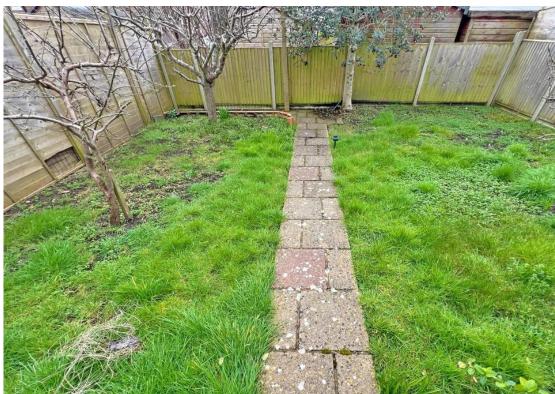

On the ground floor the property benefits from through lounge diner, SOUTH FACING CONSERVATORY and kitchen. The first floor comprises of two double bedrooms and shower room.

The outside there is a good-sized SOUTH FACING rear garden being mainly laid to lawn with patio seating area and off-road parking to front.