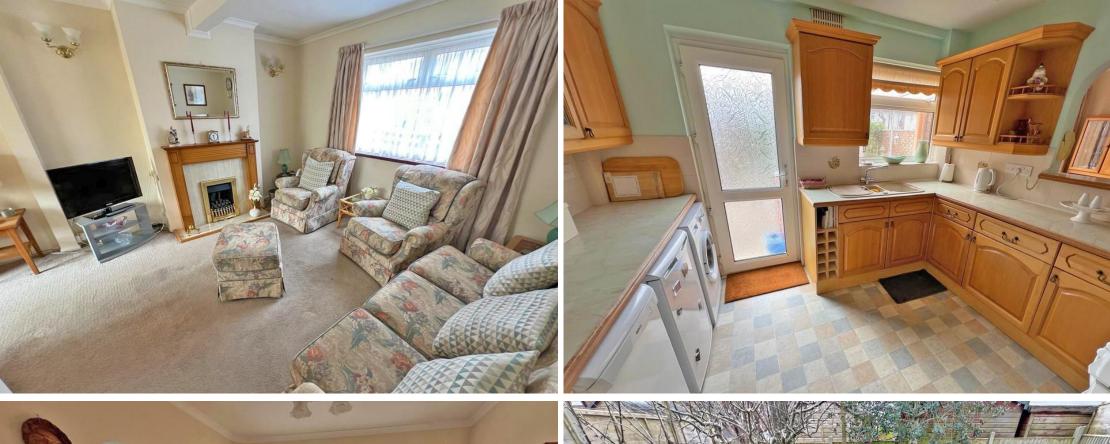

On the ground floor the property benefits from through lounge diner, SOUTH FACING CONSERVATORY and kitchen. The first floor comprises of two double bedrooms and shower room.

The outside there is a good-sized SOUTH FACING rear garden being mainly laid to lawn with patio seating area and off-road parking to front.