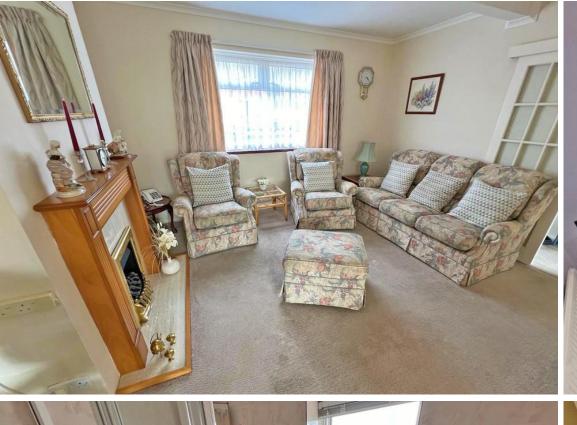

On the ground floor the property benefits from through lounge diner, SOUTH FACING CONSERVATORY and kitchen. The first floor comprises of two double bedrooms and shower room.

The outside there is a good-sized SOUTH FACING rear garden being mainly laid to lawn with patio seating area and off-road parking to front.