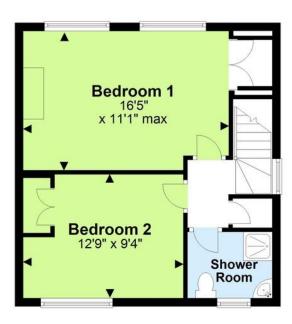

### **First Floor**

#### **Useful Information**

Council Tax Band: C - £2,053.69

per annum (2024/2025)

Tenure: Freehold

Local Authority: Adur District

Council

Total area: approx. 943.5 sq. feet

For illustrative purposes only. Not to scale. Plan produced using PlanUp.