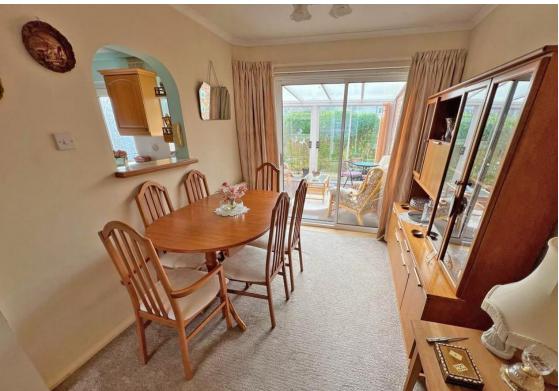

On the ground floor the property benefits from through lounge diner, SOUTH FACING CONSERVATORY and kitchen. The first floor comprises of two double bedrooms and shower room.

The outside there is a good-sized SOUTH FACING rear garden being mainly laid to lawn with patio seating area and off-road parking to front.