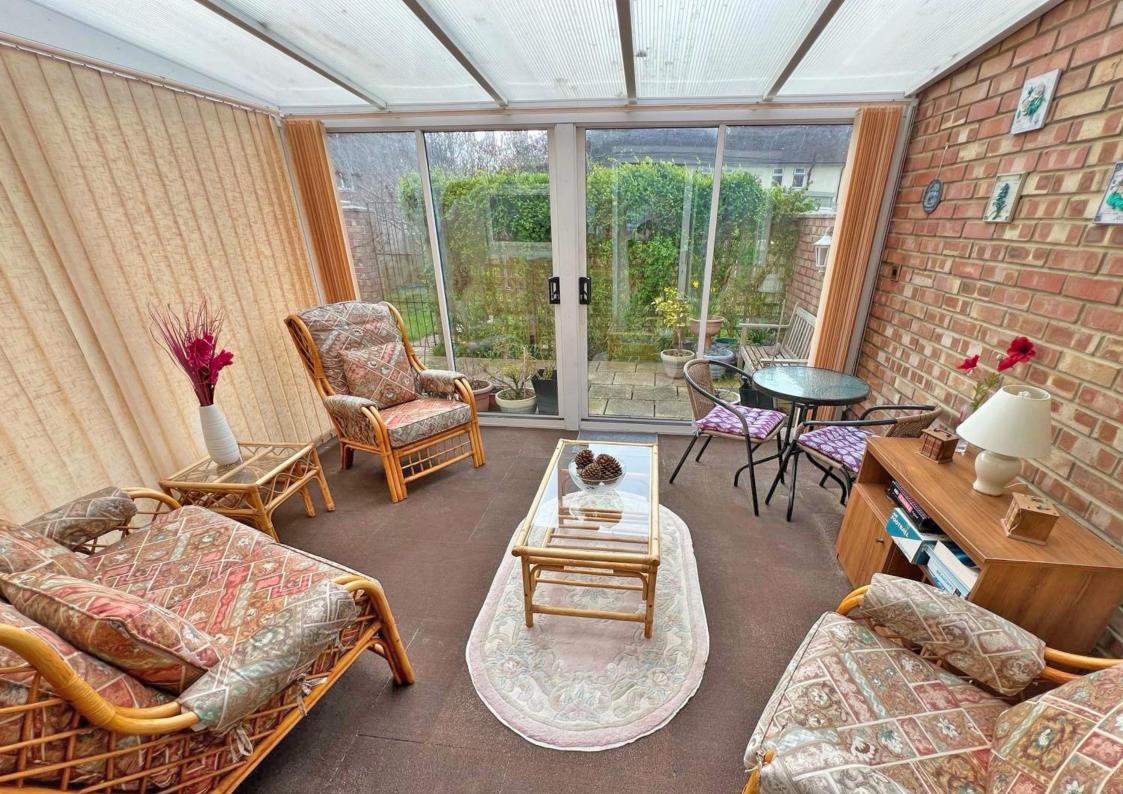

On the ground floor the property benefits from through lounge diner, SOUTH FACING CONSERVATORY and kitchen. The first floor comprises of two double bedrooms and shower room.

The outside there is a good-sized SOUTH FACING rear garden being mainly laid to lawn with patio seating area and off-road parking to front.

## Lounge Area 13' x 11'1" Dining Kitchen Area 10'8" x 9'2" 9'4" x 8'4" Conservatory 12'8" x 10'5"