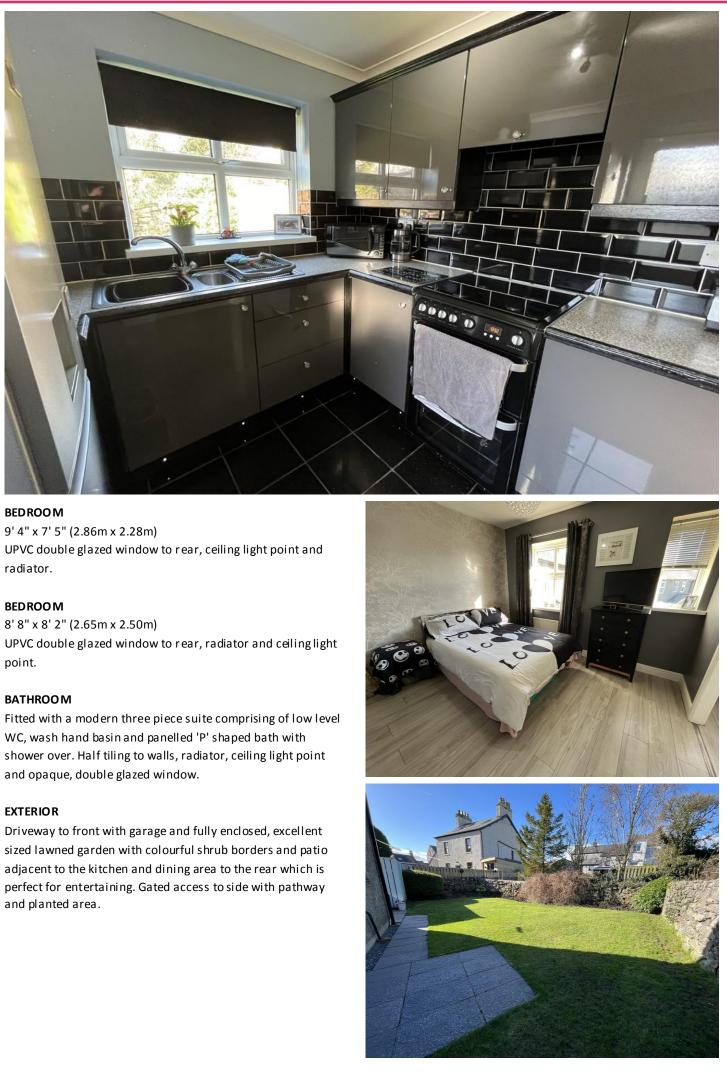

#### KITCHEN

#### 9' 1" x 8' 0" (2.78m x 2.46m)

Fitted with a range of base, wall and drawer units with contrasting worktops over incorporating one and a half bowl sink and drainer with mixer tap and tiled splash backs. Space and point for gas cooker, space for upright fridge/freezer, wall mounted combination boiler, ceiling light point, plinth lights and coving to ceiling. Door to rear garden, uPVC double glazed window to rear and tiled floor.

#### BEDROOM

11' 3" x 9' 2" (3.43m x 2.80m)

Double room with uPVC double glazed window to front, radiator ceiling light point. Door to:

UPVC double glazed window to rear, ceiling light point and radiator.

UPVC double glazed window to rear, radiator and ceiling light point.

sized lawned garden with colourful shrub borders and patio adjacent to the kitchen and dining area to the rear which is perfect for entertaining. Gated access to side with pathway and planted area.