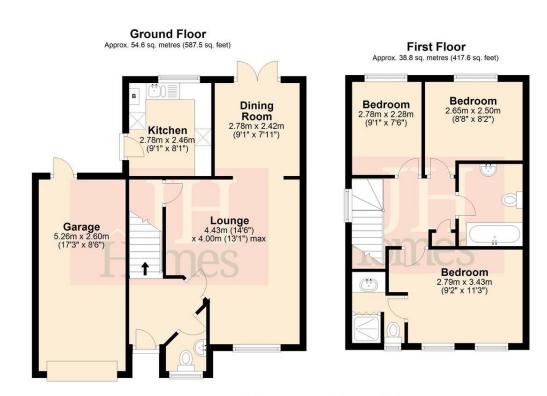

Total area: approx. 93.4 sq. metres (1005.1 sq. feet)

#### 14' 6" x 13' 1" (4.43m x 4.0m)

Feature, gas fire set to hearth with wooden surround and mantle, coving to ceiling, laminate flooring, ceiling light point and radiator. Two uPVC double glazed window to front and side, understairs storage, door to kitchen and open to:

#### DINING ROOM

9' 1" x 7' 11" (2.78m x 2.42m) PVC French double doors to the rear garden, laminate flooring, ceiling light point and radiator.

#### 9' 1" x 8' 0" (2.78m x 2.46m)

Fitted with a range of base, wall and drawer units with contrasting worktops over incorporating one and a half bowl sink and drainer with mixer tap and tiled splash backs. Space and point for gas cooker, space for upright fridge/freezer, wall mounted combination boiler, ceiling light point, plinth lights and coving to ceiling. Door to rear garden, uPVC double glazed window to rear and tiled floor.

#### BEDROOM

11' 3" x 9' 2" (3.43m x 2.80m)

Double room with uPVC double glazed window to front, radiator ceiling light point. Door to:

#### ENSUITE

Modern three piece suite comprising of low level, dual flush WC, wash hand basin and shower cubicle. Half tiling to walls, opaque uPVC double glazed window to front and ceiling light point.

UPVC double glazed window to rear, ceiling light point and radiator.

UPVC double glazed window to rear, radiator and ceiling light point.

sized lawned garden with colourful shrub borders and patio adjacent to the kitchen and dining area to the rear which is perfect for entertaining. Gated access to side with pathway and planted area.