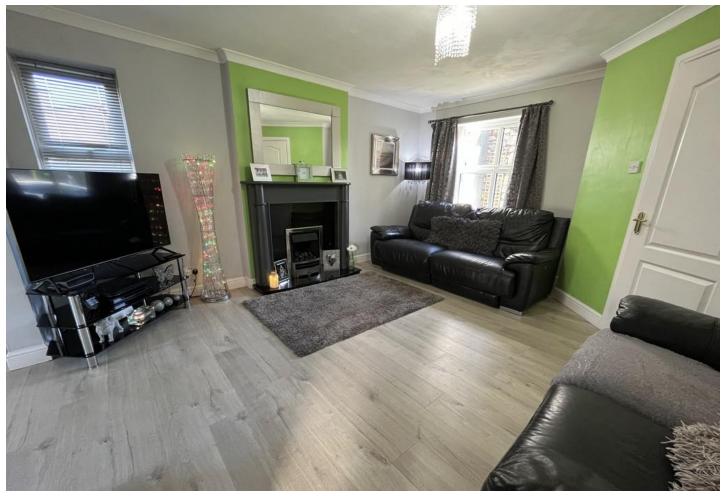

## LOUNGE

#### 14' 6" x 13' 1" (4.43m x 4.0m)

Feature, gas fire set to hearth with wooden surround and mantle, coving to ceiling, laminate flooring, ceiling light point and radiator. Two uPVC double glazed window to front and side, understairs storage, door to kitchen and open to: