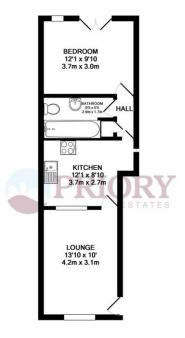

## Accommodation

KITCHEN - 12'1" x 8' 10" (3.68m x 2.69m)
LIVING ROOM - 13' 10" x 10' 00"
(4.22m x 3.05m)
BEDROOM - 12' 1" x 9' 10" (3.68m x 3m)
BATHROOM - 9' 5" x 5' 5" (2.87m x 1.65m)