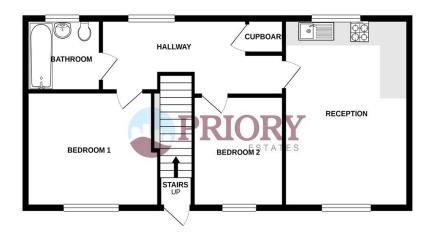

### Accommodation

Entrance Hallway Lounge/Kitchen (5.48m x 3.68m) Bedroom One (3.96m x 3.32m) Bedroom Two (3.20m x 1.95m) Bathroom