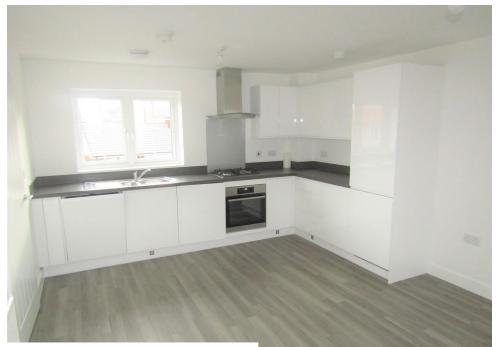

## **Property Description**

Priory Estates are delighted to present this modem first floor maisonette. The property benefits from spacious accommodation and has been finished to a high standard. Just a short walk to local amenities including Aldi, M&S food hall, Walton-On-The-Naze town centre and railway station with links to London. Available from the middle of April on an unfumished basis.

### Accommodation

Entrance Hallway Lounge/Kitchen (5.48m x 3.68m) Bedroom One (3.96m x 3.32m) Bedroom Two (3.20m x 1.95m) Bathroom

## Features

Modern Throughout Gas Central Heating Double Glazing Car Port Close to Marks and Spencer Food Hall Outside Storage