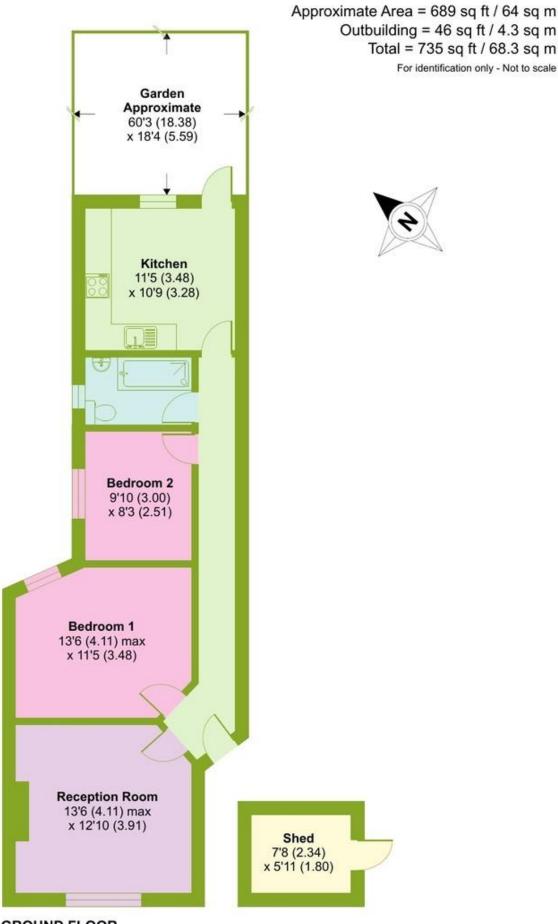

## Arnold Court, Truro Road, London, N22

#### **GROUND FLOOR**

Floor plan produced in accordance with RICS Property Measurement Standards incorporating International Property Measurement Standards (IPMS2 Residential). © ntchecom 2024. Produced for Wilkinson Byrne. REF: 1101354