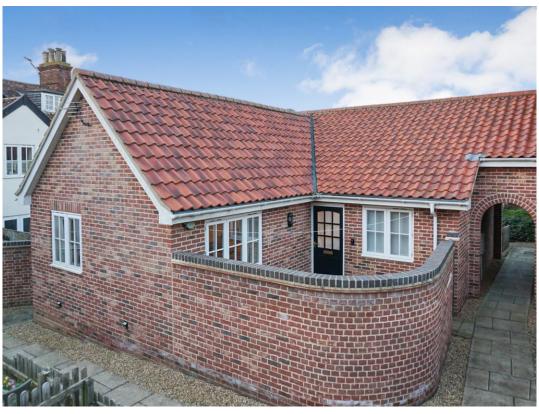

# FOR SALE PROPERTY

arla | propertymark

naea | propertymark
PROTECTED

For our full list of available properties, or for a FREE INSTANT online valuation visit

Starkingsandwatson.co.uk

- Link Detached Bungalow
- Town Centre Location
- No Onward Chain
- Recently Built in 2018 Under Warranty
- Two Bedrooms
- Large Open Plan Reception
- Modern Kitchen & Bathroom
- Sunny Courtyard Gardens

#### **IN SUMMARY**

Located in a QUIET and TUCKED away position within the HEART of WYMONDHAM you will find this NEWLY BUILT LINK-DETACHED BUNGALOW, built in 2018 and still under warranty. Within a short stroll of the market place, the bungalow offers comfortable accommodation presented in excellent order ready to move straight into! Internally you will find a central hallway, TWO AMPLE BEDROOMS with the main bedrooms benefiting from a large fitted cupboard. A SHOWER ROOM, modern integrated kitchen and OPEN PLAN main reception space with plenty of room and light. Externally there is a pleasant COURTYARD STYLE GARDEN with space for the table and chairs. The property being on one level and located in the centre of town would ideally suit a retired buyer OR would make an IDEAL HOLIDAY HOME/LET as it's a perfect lock up leave. Parking can be found in the public car park to the front.

#### **SETTING THE SCENE**

Approached from the front adjacent to the public car park there is a pathway leading from the front

underneath the covered arch to the secure gate to the rear leading to the courtyard garden. To the front of the bungalow there is a small shingled area with timber fencing. The main entrance is found to the rear from the courtyard.