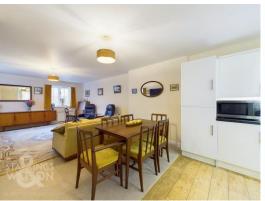

#### THE GRAND TOUR

Entering via the main entrance door to the rear there is a hallway with wood effect flooring. The first room to the right is the spare bedroom which would make an ideal office or single bedroom. The main bedroom is found to the front with plenty of space for furnishings and a walk in fitted wardrobe. The bathroom is adjacent having been changed from a bathroom to a shower room. The shower room is fully tiled and offers a shower cubicle, bidet and hand wash basin and w/c. The main reception room and kitchen is open plan offering a wonderful space for entertaining. The sitting/dining room offers plenty of space for dining table and soft furnishings as well as a large double fitted cupboard. The modern kitchen features plenty of fitted units and solid worktops over with integrated electric oven and hob over as well as fridge/freezer. You will find further space for white goods and under counter lighting. The property benefits from modern programmable electric heaters and timber double glazing.