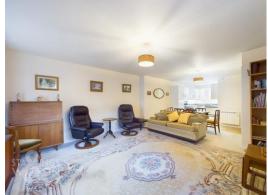

#### THE GRAND TOUR

Entering via the main entrance door to the rear there is a hallway with wood effect flooring. The first room to the right is the spare bedroom which would make an ideal office or single bedroom. The main bedroom is found to the front with plenty of space for furnishings and a walk in fitted wardrobe. The bathroom is adjacent having been changed from a bathroom to a shower room. The shower room is fully tiled and offers a shower cubicle, bidet and hand wash basin and w/c. The main reception room and kitchen is open plan offering a wonderful space for entertaining. The sitting/dining room offers plenty of space for dining table and soft furnishings as well as a large double fitted cupboard. The modern kitchen features plenty of fitted units and solid worktops over with integrated electric oven and hob over as well as fridge/freezer. You will find further space for white goods and under counter lighting. The property benefits from modern programmable electric heaters and timber double glazing.