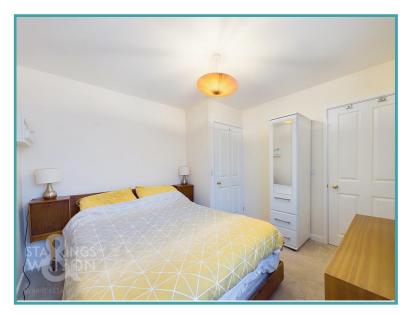

#### THE GRAND TOUR

Entering via the main entrance door to the rear there is a hallway with wood effect flooring. The first room to the right is the spare bedroom which would make an ideal office or single bedroom. The main bedroom is found to the front with plenty of space for furnishings and a walk in fitted wardrobe. The bathroom is adjacent having been changed from a bathroom to a shower room. The shower room is fully tiled and offers a shower cubicle, bidet and hand wash basin and w/c. The main reception room and kitchen is open plan offering a wonderful space for entertaining. The sitting/dining room offers plenty of space for dining table and soft furnishings as well as a large double fitted cupboard. The modern kitchen features plenty of fitted units and solid worktops over with integrated electric oven and hob over as well as fridge/freezer. You will find further space for white goods and under counter lighting. The property benefits from modern programmable electric heaters and timber double glazing.