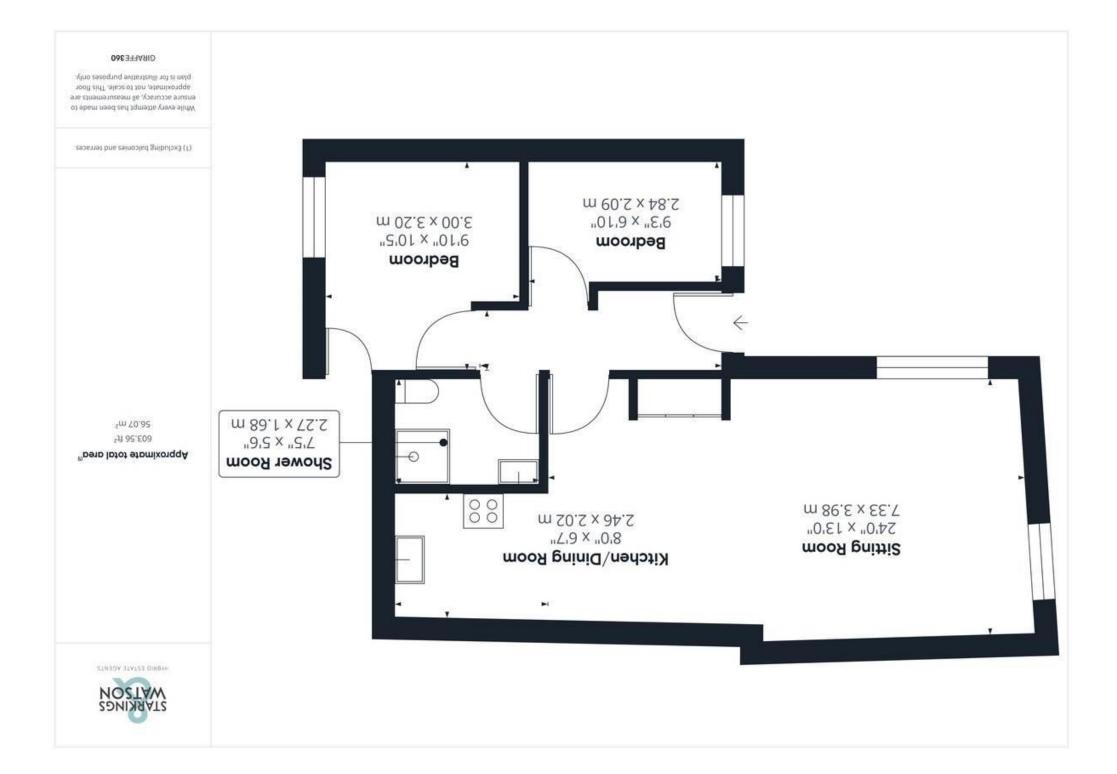

#### **IN SUMMARY**

Located in a QUIET and TUCKED away position within the HEART of WYMONDHAM you will find this NEWLY BUILT LINK-DETACHED BUNGALOW, built in 2018 and still under warranty. Within a short stroll of the market place, the bungalow offers comfortable accommodation presented in excellent order ready to move straight into! Internally you will find a central hallway, TWO AMPLE BEDROOMS with the main bedrooms benefiting from a large fitted cupboard. A SHOWER ROOM, modern integrated kitchen and OPEN PLAN main reception space with plenty of room and light. Externally there is a pleasant COURTYARD STYLE GARDEN with space for the table and chairs. The property being on one level and located in the centre of town would ideally suit a retired buyer OR would make an IDEAL HOLIDAY HOME/LET as it's a perfect lock up leave. Parking can be found in the public car park to the front.

#### THE GRAND TOUR

Entering via the main entrance door to the rear there is a hallway with wood effect flooring. The first room to the right is the spare bedroom which would make an ideal office or single bedroom. The main bedroom is found to the front with plenty of space for furnishings and a walk in fitted wardrobe. The bathroom is adjacent having been changed from a bathroom to a shower room. The shower room is fully tiled and offers a shower cubicle, bidet and hand wash basin and w/c. The main reception room and kitchen is open plan offering a wonderful space for entertaining. The sitting/dining room offers plenty of space for dining table and soft furnishings as well as a large double fitted cupboard. The modern kitchen features plenty of fitted units and solid worktops over with integrated electric oven and hob over as well as fridge/freezer. You will find further space for white goods and under counter lighting. The property benefits from modern programmable electric heaters and timber double glazing.