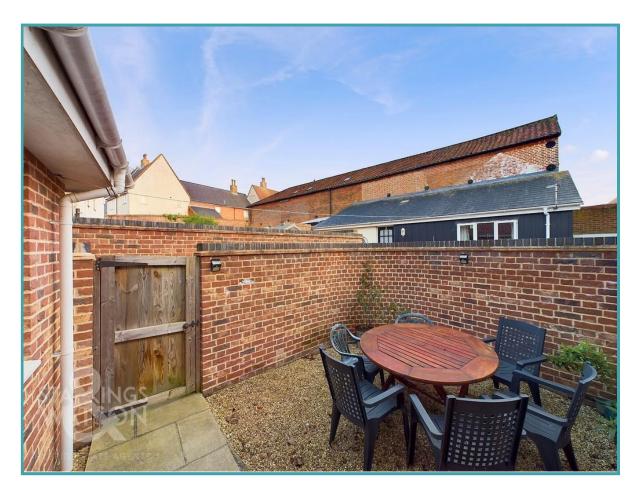

#### THE GREAT OUTDOORS

The garden is a small courtyard style space ideal for a table and chairs and outside entertaining. The courtyard garden is shingled with space for plant pots as well as a brick built curved wall creating a good

Price:

For our full list of available properties, or for a FREE INSTANT online valuation visit

starkingsandwatson.co.uk

degree of privacy with a sunny southerly aspect.