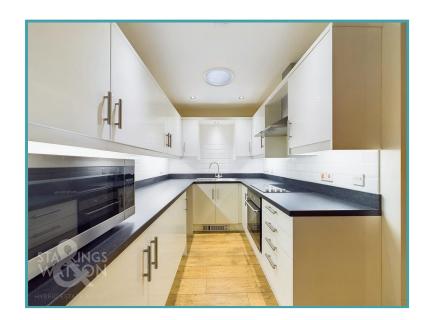

#### THE GRAND TOUR

Entering via the main entrance door to the rear there is a hallway with wood effect flooring. The first room to the right is the spare bedroom which would make an ideal office or single bedroom. The main bedroom is found to the front with plenty of space for furnishings and a walk in fitted wardrobe. The bathroom is adjacent having been changed from a bathroom to a shower room. The shower room is fully tiled and offers a shower cubicle, bidet and hand wash basin and w/c. The main reception room and kitchen is open plan offering a wonderful space for entertaining. The sitting/dining room offers plenty of space for dining table and soft furnishings as well as a large double fitted cupboard. The modern kitchen features plenty of fitted units and solid worktops over with integrated electric oven and hob over as well as fridge/freezer. You will find further space for white goods and under counter lighting. The property benefits from modern programmable electric heaters and timber double glazing.