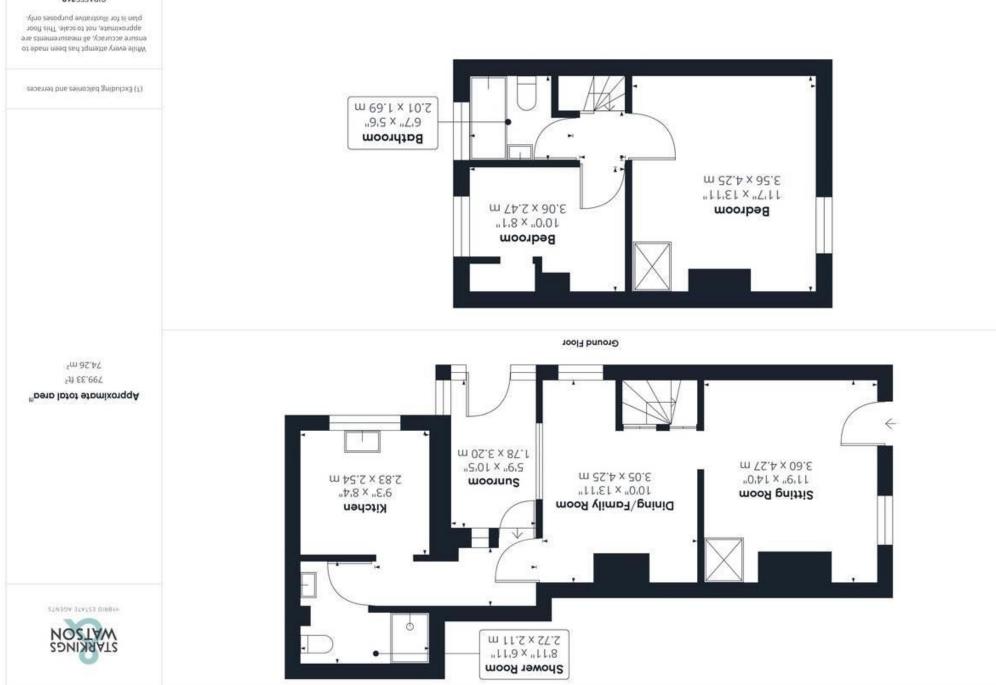

#### **IN SUMMARY**

NO CHAIN. This SEMI-DETACHED HOME is in need of RENOVATION, occupying a GENEROUS 0.14 ACRE PLOT (stms) with a wealth of POTENTIAL inside and out. Being just a short distance to the Norfolk Broads, bus routes and shops, this home offers accommodation spanning just under 800 sq. ft (stms). The ground floor includes SEPARATE SITTING and DINING ROOMS, conservatory/sunroom leading to the rear garden, kitchen housing the boiler INSTALLED IN 2021 connected to the oil tank installed in 2022, and handy GROUND FLOOR SHOWER ROOM . The first floor gives way to TWO BEDROOMS and the FAMILY BATHROOM. Externally, the gardens offer both SPACE and PRIVACY with large timber garage sat in the middle of the garden accessed via a PRIVATE DRIVEWAY.

#### THE GRAND TOUR

As you enter the property you will find yourself standing within the generously sized sitting room with a large front facing uPVC window flooding the room with natural light. Leading through from here is the separate dining room which also gives way to the stairs hidden behind a wooden door leading to the first floor. Behind this is the sun room/conservatory which creates a brilliant access or storage space with a door leading to the rear garden. The kitchen can be found at the rear of the property with a range of wall and base mounted storage with plumbing found for the washing machine underneath the roll top counters with the 2021 installed Oil boiler tucked in the corner of the room. Finally, on the ground floor, is the useful addition of a walk-in shower room with WC set upon non-slip flooring. the first floor gives access to the family bathroom with a three piece suite, smaller bedroom with built-in storage overlooking the rear of the property and larger double room to the front, with ample space for storage and soft furnishings as well as the lift access to the ground floor.