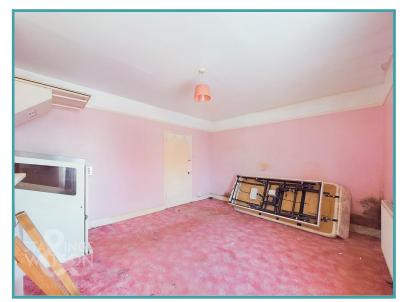

#### THE GRAND TOUR

As you enter the property you will find yourself standing within the generously sized sitting room with a large front facing uPVC window flooding the room with natural light. Leading through from here is the separate dining room which also gives way to the stairs hidden behind a wooden door leading to the first floor. Behind this is the sun room/conservatory which creates a brilliant access or storage space with a door leading to the rear garden. The kitchen can be found at the rear of the property with a range of wall and base mounted storage with plumbing found for the washing machine underneath the roll top counters with the 2021 installed Oil boiler tucked in the corner of the room. Finally, on the ground floor, is the useful addition of a walk-in shower room with WC set upon non-slip flooring. the first floor gives access to the family bathroom with a three piece suite, smaller bedroom with built-in storage overlooking the rear of the property and larger double room to the front, with ample space for storage and soft furnishings as well as the lift access to the ground floor.