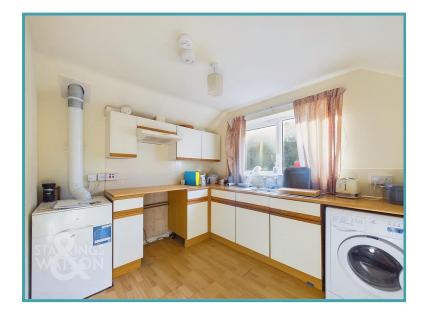

#### THE GRAND TOUR

As you enter the property you will find yourself standing within the generously sized sitting room with a large front facing uPVC window flooding the room with natural light. Leading through from here is the separate dining room which also gives way to the stairs hidden behind a wooden door leading to the first floor. Behind this is the sun room/conservatory which creates a brilliant access or storage space with a door leading to the rear garden. The kitchen can be found at the rear of the property with a range of wall and base mounted storage with plumbing found for the washing machine underneath the roll top counters with the 2021 installed Oil boiler tucked in the corner of the room. Finally, on the ground floor, is the useful addition of a walk-in shower room with WC set upon non-slip flooring. the first floor gives access to the family bathroom with a three piece suite, smaller bedroom with built-in storage overlooking the rear of the property and larger double room to the front, with ample space for storage and soft furnishings as well as the lift access to the ground floor.