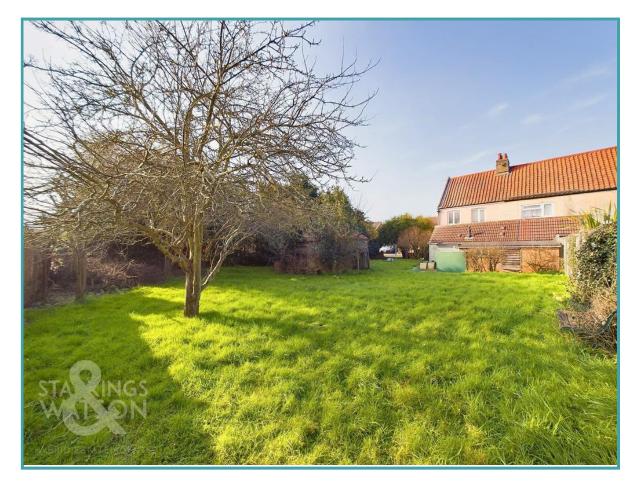

#### **IN SUMMARY**

NO CHAIN. This SEMI-DETACHED HOME is in need of RENOVATION, occupying a GENEROUS 0.14 ACRE PLOT (stms) with a wealth of POTENTIAL inside and out. Being just a short distance to the Norfolk Broads, bus routes and shops, this home offers accommodation spanning just under 800 sq. ft (stms). The ground floor includes SEPARATE SITTING and DINING ROOMS, conservatory/sunroom leading to the rear garden, kitchen housing the boiler INSTALLED IN 2021 connected to the oil tank installed in 2022, and handy GROUND FLOOR SHOWER ROOM . The first floor gives way to TWO BEDROOMS and the FAMILY BATHROOM. Externally, the gardens offer both SPACE and PRIVACY with large timber garage sat in the middle of the garden accessed via a PRIVATE DRIVEWAY.

#### THE GREAT OUTDOORS

The potential to extend (stp) on offer can be appreciated as you step outside and take in this generous and private plot stretching back past the side and rear of the property. The access found to the right of the property could lead to a driveway at the side of the property and garage, with large lawn space at the very rear to enjoy in the summer months.