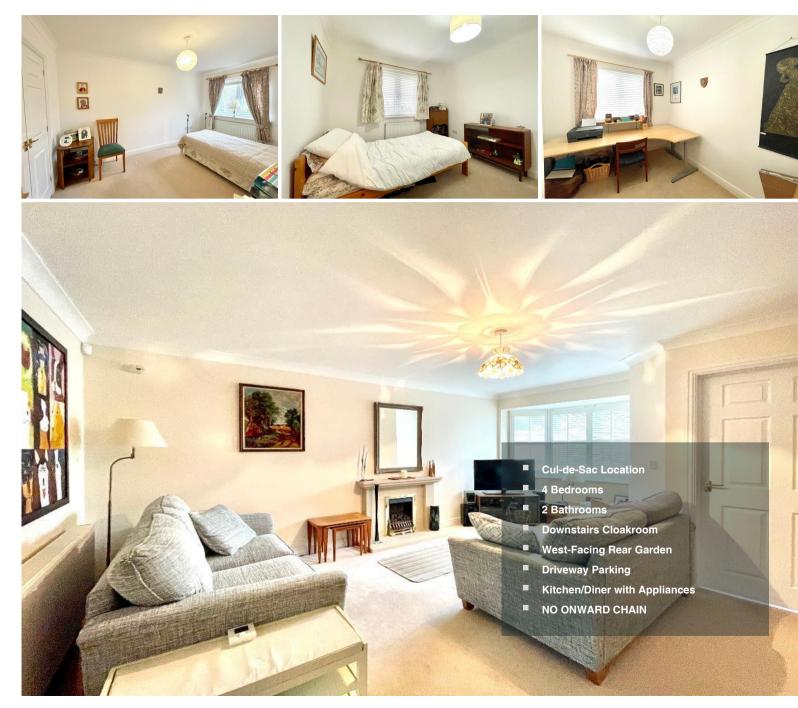

### Description

A delightful four-bedroom semi-detached property, complete with garage and driveway, nestled in a tranquil cul-de-sac. Conveniently situated within walking distance of Stratford upon Avon's bustling town centre, this home offers easy access to local amenities while providing a peaceful retreat close to the picturesque Welcombe Hills Country Park.

As you step inside, you're greeted by a welcoming hallway featuring a handy downstairs toilet, leading to a spacious lounge adorned with a bay window and fireplace, perfect for unwinding. The kitchen diner at the rear boasts integrated appliances, a breakfast bar, and French doors opening onto the garden, creating a seamless indoor-outdoor living space.

Outside, the west-facing rear garden provides a serene setting with a lawn, patio area, and mature planting. Access to the garage is available via a pedestrian door from the garden, with gated access leading to the front of the property. The frontage offers driveway parking, a car port, and a small garden area, enhancing the property's appeal and functionality.

Presented to the market with no onward chain, this charming home offers the perfect blend of tranquility and convenience.