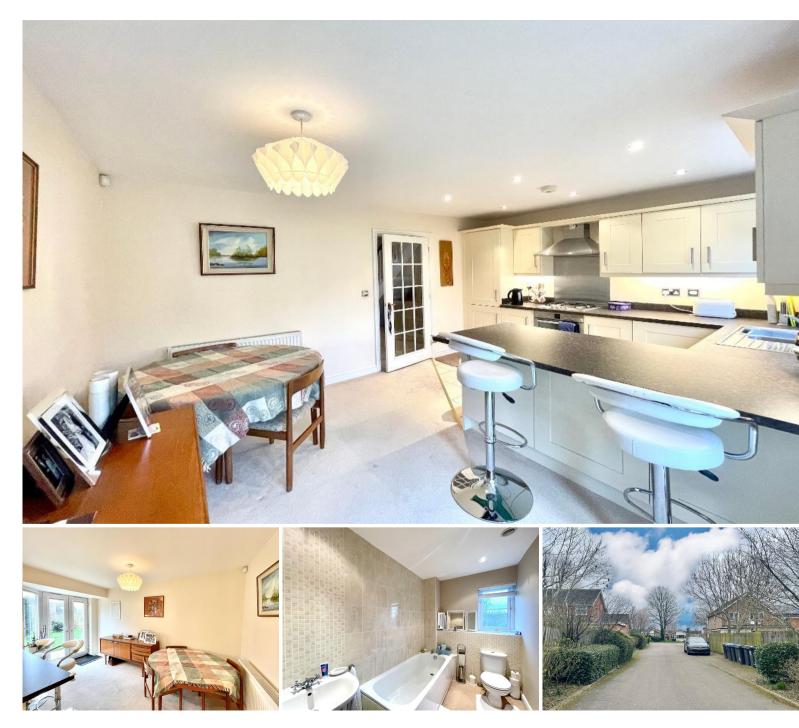

As you step inside, you're greeted by a welcoming hallway featuring a handy downstairs toilet, leading to a spacious lounge adorned with a bay window and fireplace, perfect for unwinding. The kitchen diner at the rear boasts integrated appliances, a breakfast bar, and French doors opening onto the garden, creating a seamless indoor-outdoor living space.

Outside, the west-facing rear garden provides a serene setting with a lawn, patio area, and mature planting. Access to the garage is available via a pedestrian door from the garden, with gated access leading to the front of the property. The frontage offers driveway parking, a car port, and a small garden area, enhancing the property's appeal and functionality.