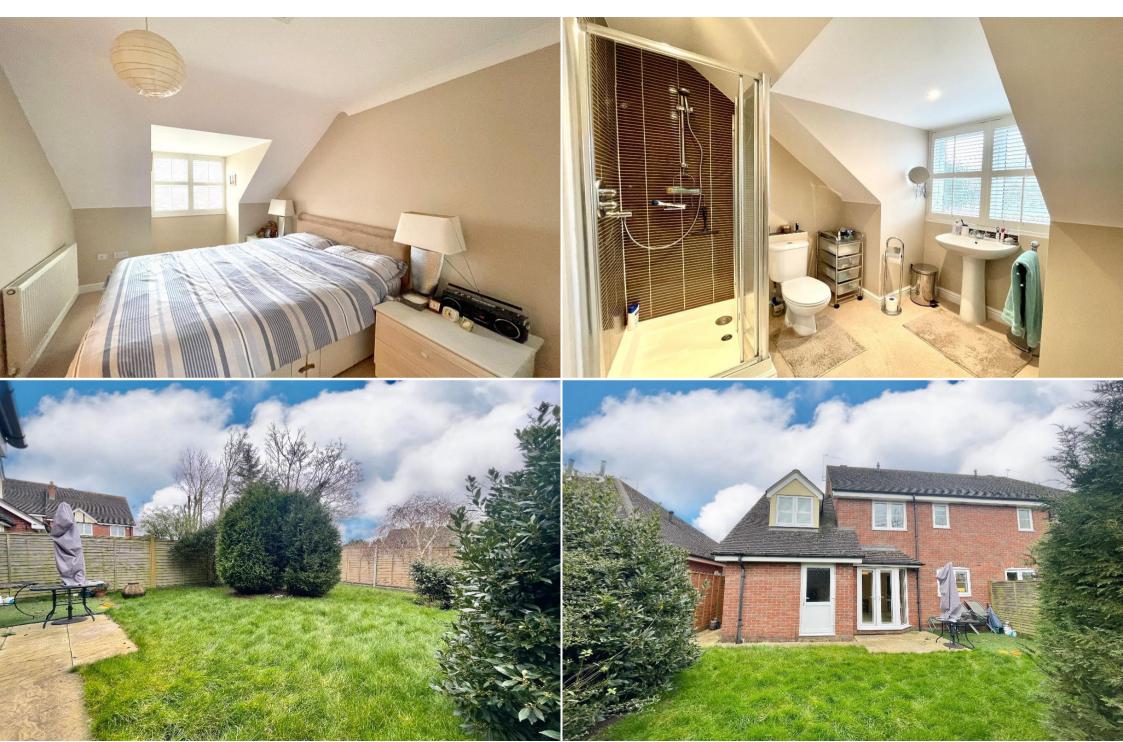

Upstairs, the main bedroom offers ample space and convenience with built-in wardrobes and an en-suite shower room. Three further bedrooms, one currently serving as an office, along with a family bathroom, complete the accommodation.

Outside, the west-facing rear garden provides a serene setting with a lawn, patio area, and mature planting. Access to the garage is available via a pedestrian door from the garden, with gated access leading to the front of the property. The frontage offers driveway parking, a car port, and a small garden area, enhancing the property's appeal and functionality.