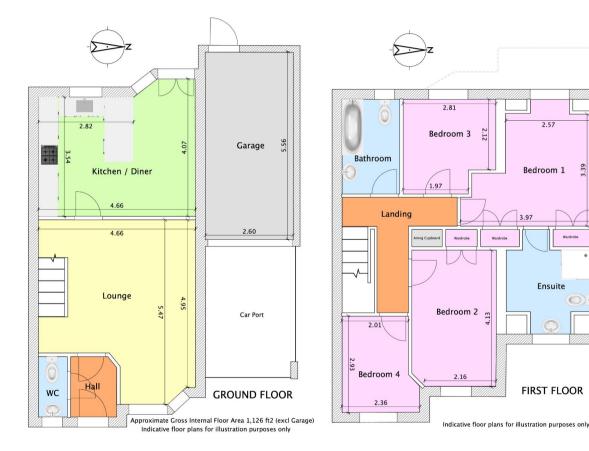

As you step inside, you're greeted by a welcoming hallway featuring a handy downstairs toilet, leading to a spacious lounge adorned with a bay window and fireplace, perfect for unwinding. The kitchen diner at the rear boasts integrated appliances, a breakfast bar, and French doors opening onto the garden, creating a seamless indoor-outdoor living space.

Upstairs, the main bedroom offers ample space and convenience with built-in wardrobes and an en-suite shower room. Three further bedrooms, one currently serving as an office, along with a family bathroom, complete the accommodation.

Outside, the west-facing rear garden provides a serene setting with a lawn, patio area, and mature planting. Access to the garage is available via a pedestrian door from the garden, with gated access leading to the front of the property. The frontage offers driveway parking, a car port, and a small garden area, enhancing the property's appeal and functionality.