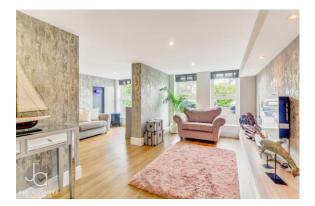

#### LIVING ROOM 14' 9" x 11' 11" (4.5m x 3.63m)

Double door to rear garden and doors leading off to inner hallway and second reception room. Tall radiator.

# INNER HALLWAY

9' 2" x 10' 0" (2.79m x 3.05m) Stairs to first floor and doors leading off to living room, utility room, kitchen and bathroom