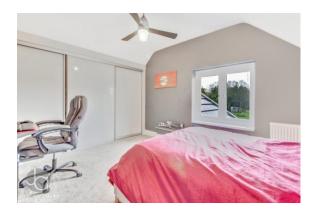

#### 17' 4" x 12' 11" (5.28m x 3.94m)

Separated from the landing by a small stair to a lower foyer. Originally set as two rooms, this master suite has been opened into one larger room with separate dressing area with windows over looking the rear garden.

#### ENSUITE

9' 11" x 3' 9" (3.02m x 1.14m) Window to front aspect, shower, wash basin with vanity unit and WC