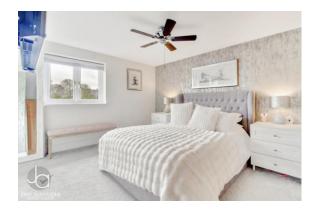

# **BEDROOM ONE**

#### 17' 4" x 12' 11" (5.28m x 3.94m)

Separated from the landing by a small stair to a lower foyer. Originally set as two rooms, this master suite has been opened into one larger room with separate dressing area with windows over looking the rear garden.