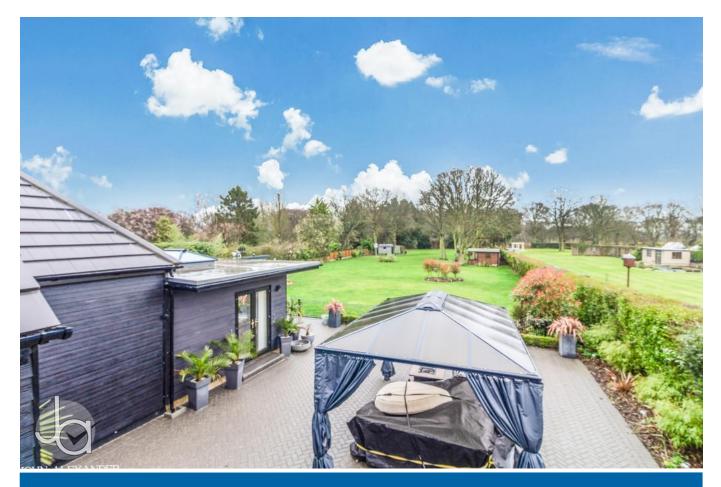

#### **REAR GARDEN**

South East facing landscaped rear garden, mainly laid to lawn with fence enclosed patio area in front of garden room and living room. To the rear of the garden there is a gate offering private access to the picturesque Tiptree Heath Nature Reserve

#### SUMMERHOUSE

#### 19' 5" x 12' 10" (5.92m x 3.91m)

Offering power, lighting and air conditioning this versatile space is presently set as part gym and part craft room but has many potential applications. It could be used as an office, play room, reception/ entertaining space, a gym, a creative studio, etc

#### BAR

There is also a purpose built wooden bar midway down the garden