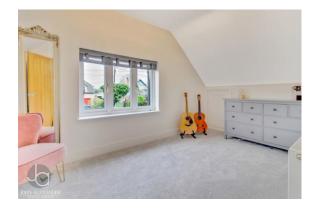

#### BEDROOM TWO

13' 3" x 10' 9" (4.04m x 3.28m) Window to rear aspect and built in wardrobes

BEDROOM THREE 14' 0" x 8' 1" (4.27m x 2.46m) Window to front aspect. Built in wardrobes plus eaves storage