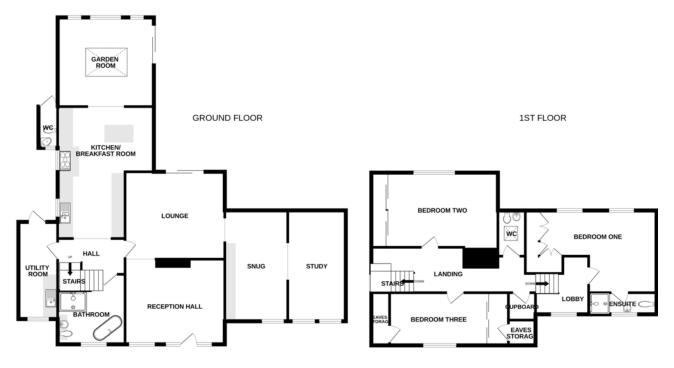

# **GROUND FLOOR**

#### RECEPTION HALL 14' 10" x 11' 9" (4.52m x 3.58m)

Upon entering this impressive family home you are greeted by a large open reception hall. This space can easily be used as extra reception space as required

#### LIVING ROOM 14' 9" x 11' 11" (4.5m x 3.63m)

Double door to rear garden and doors leading off to inner hallway and second reception room. Tall radiator.

# INNER HALLWAY

9' 2" x 10' 0" (2.79m x 3.05m) Stairs to first floor and doors leading off to living room, utility room, kitchen and bathroom

# 19' 6" x 13' 3" (5.94m x 4.04m)

L-Shaped high specification kitchen with breakfast bar and fitted wall and base units. Integrated 5 ring induction hob with extractor, double mid-height electric ovens, dishwasher, full height fridge and two under counter freezers.

# GARDEN ROOM

# UTILITY ROOM

# BATHROOM

# SNUG

# STUDY

16' 6" x 7' 8" (5.03m x 2.34m) Windows to front aspect and accessed via snug

# FIRST FLOOR

# **BEDROOM ONE**

#### ENSUITE

9' 11" x 3' 9" (3.02m x 1.14m) Window to front aspect, shower, wash basin with vanity unit and WC

#### BEDROOM TWO

13' 3" x 10' 9" (4.04m x 3.28m) Window to rear aspect and built in wardrobes

BEDROOM THREE 14' 0" x 8' 1" (4.27m x 2.46m) Window to front aspect. Built in wardrobes plus eaves storage

# CLOAKROOM

6' 11" x 4' 2" (2.11m x 1.27m) For use for guests in bedrooms two and three

# Maldon Road, Tiptree CO5 0PN

Whilst every attempt has been made to ensure the accuracy of the floorplan contained here, measurements of doors, windows, rooms and any other items are approximate and no responsibility is taken for any eror, omission or mis-statement. This plan is for illustrative purposes only and should be used as such by any prospective purchaser. The services, systems and appliances shown have not been tested and no guarantee as to their operability or efficiency can be given. Made with Metropix €2024