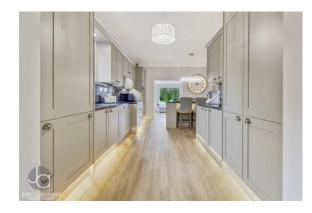

# KITCHEN

# 19' 6" x 13' 3" (5.94m x 4.04m)

L-Shaped high specification kitchen with breakfast bar and fitted wall and base units. Integrated 5 ring induction hob with extractor, double mid-height electric ovens, dishwasher, full height fridge and two under counter freezers.