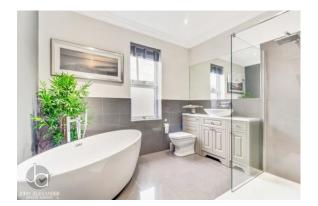

# BATHROOM

# 11' 2" x 7' 4" (3.4m x 2.24m)

Window to front aspect, freestanding bath, large walk in shower, wash basin with vanity unit and WC  $\,$ 