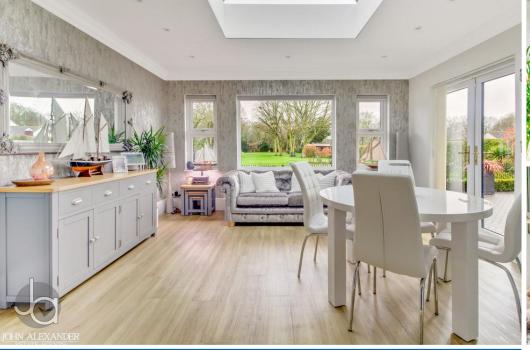

# GARDEN ROOM

#### 13' 3" x 13' 1" (4.04m x 3.99m)

Accessed from kitchen and presently set as dining and seating area. Windows to rear and side aspects, double doors to patio and sky lantern