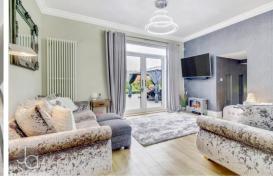

#### LIVING ROOM 14' 9" x 11' 11" (4.5m x 3.63m)

Double door to rear garden and doors leading off to inner hallway and second reception room. Tall radiator.

# SNUG