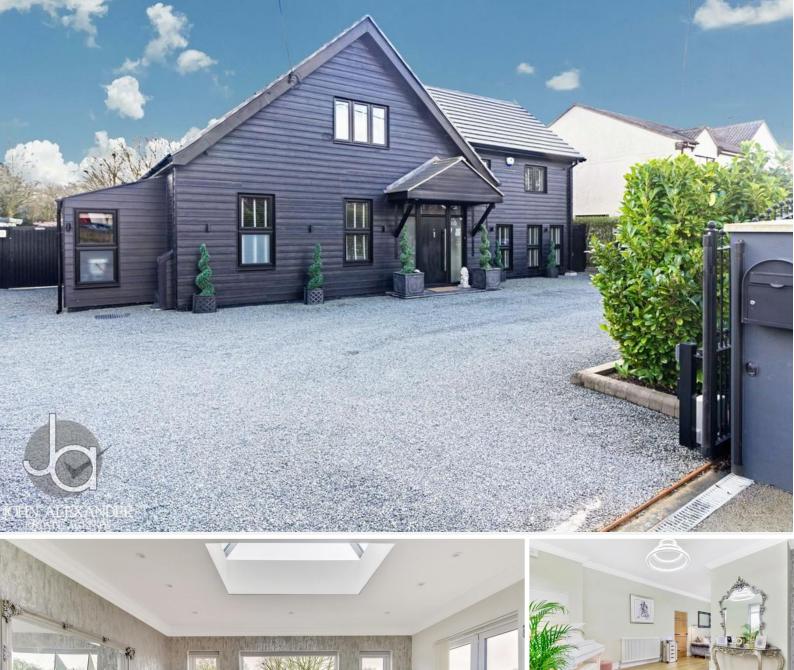

# **3 Bedroom Detached House** located in Tiptree.

Find us on..

#### OVERVIEW

We are delighted to offer this stunning three bedroom detached house that is truly one of a kind. Lovingly refurbished to a high standard and occupying nearly an acre, this impressive home offers a gated in and out driveway, a beautifully landscaped South East Facing garden and private access to Tiptree Heath.

#### FRONTAGE

In and out driveway with electric pocket style gates and intercom system providing off road parking

#### RECEPTION HALL 14' 10" x 11' 9" (4.52m x 3.58m)

Upon entering this impressive family home you are greeted by a large open reception hall. This space can easily be used as extra reception space as required

#### LIVING ROOM 14' 9" x 11' 11" (4.5m x 3.63m)

Double door to rear garden and doors leading off to inner hallway and second reception room. Tall radiator.