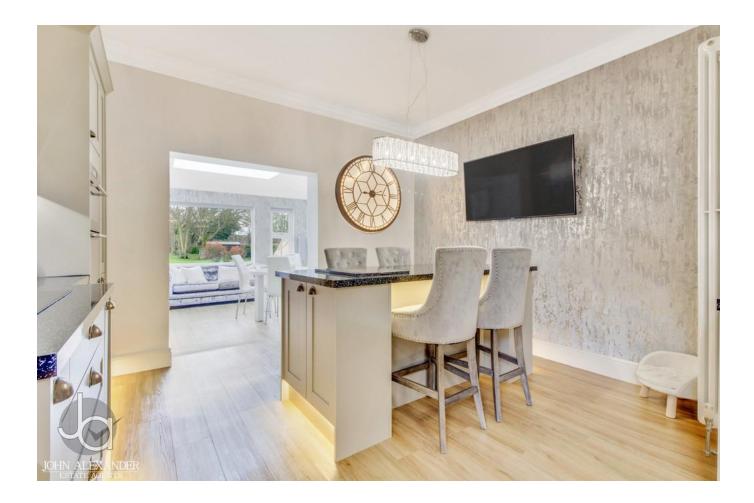

# KITCHEN

# 19' 6" x 13' 3" (5.94m x 4.04m)

L-Shaped high specification kitchen with breakfast bar and fitted wall and base units. Integrated 5 ring induction hob with extractor, double mid-height electric ovens, dishwasher, full height fridge and two under counter freezers.

# GARDEN ROOM

#### 13' 3" x 13' 1" (4.04m x 3.99m)

Accessed from kitchen and presently set as dining and seating area. Windows to rear and side aspects, double doors to patio and sky lantern