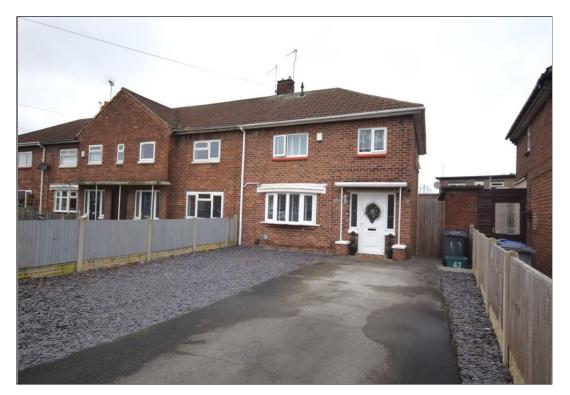

## 43 Pipering Lane, Scawthorpe

A stylish 3 bedroom end terrace home having modern and contemporary fixtures and fittings, stunning open plan dining kitchen, attractive bathroom suite, modern combi boiler, Upvc double glazing, excellent internal decoration and a driveway providing plenty of off road parking space, comprises of: entrance hallway, front facing lounge, open dining kitchen with sliding door to the conservatory addition, first floor landing, 3 bedrooms and bathroom suite with shower over bath. Situated near to local shops and facilities, the bright and airy home is ideal for the first time buyer or growing family, the rear gardens are mainly lawned on there is also a handy outdoor storage room. Viewing highly recommended.