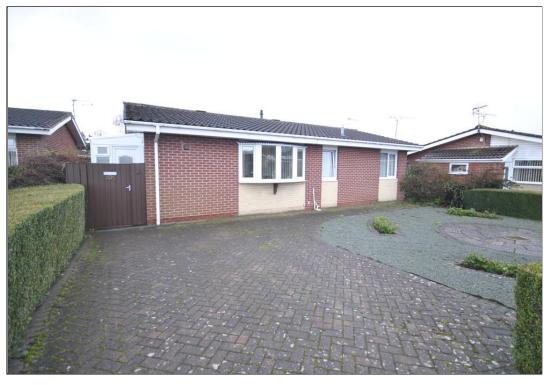

## 46 Yew Tree Crescent, Rossington

Situated in the popular area of old Rossington this three bedroom detached bungalow although needing some updating provides spacious living accommodation with an open plan dining kitchen, conservatory, garage with electric door, gas heating and double glazing, the property also benefits from solar panels & briefly comprises of: side entrance porch, living room with sliding doors into the conservatory which has lovely views into the rear gardens & is South facing, open dining kitchen, 3 bedrooms and shower room, not only is there off road parking to the front but also a garage to the rear, private rear gardens, this property is offered with no chain and has easy access to the Great Yorkshire Way which leads to the M18. Viewing highly recommended.