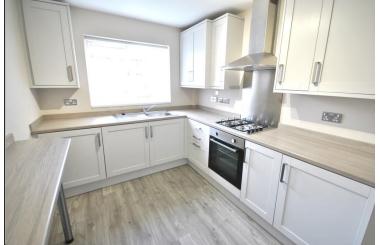

## Tickhill 15 Langdale Close

A stylish and modern 2 bedroom detached bungalow providing ' ready to move into condition with contemporary kitchen units and breakfast bar, spacious lounge, gas heating, Upvc double glazing, driveway and garage, southerly facing rear garden with patio, comprises of: entrance hallway with storage cupboard, living room with views towards the cul-de-sac, kitchen with oven/hob, fridge and washer, 2 bedrooms, conservatory and shower room, open plan front garden, driveway and pleasant rear garden, mainly lawned with bordering bushes, viewing highly recommended.