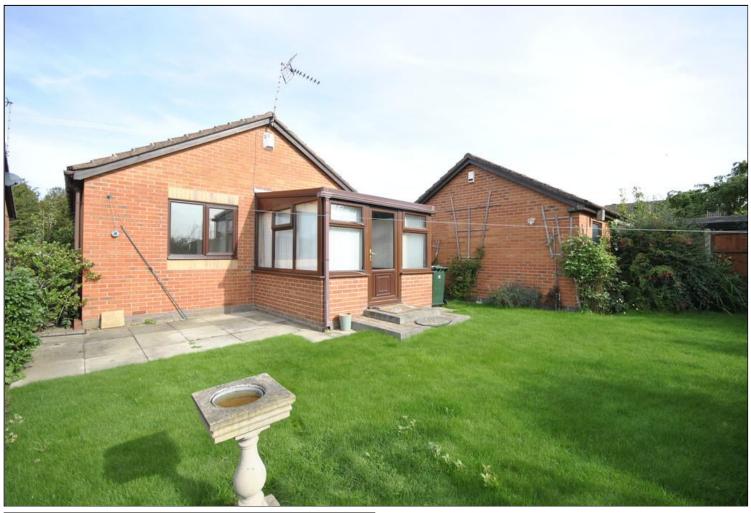

## Tickhill 15 Langdale Close

A stylish and modern 2 bedroom detached bungalow providing ' ready to move into condition with contemporary kitchen units and breakfast bar, spacious lounge, gas heating, Upvc double glazing, driveway and garage, southerly facing rear garden with patio, comprises of: entrance hallway with storage cupboard, living room with views towards the cul-de-sac, kitchen with oven/hob, fridge and washer, 2 bedrooms, conservatory and shower room, open plan front garden, driveway and pleasant rear garden, mainly lawned with bordering bushes, viewing highly recommended.