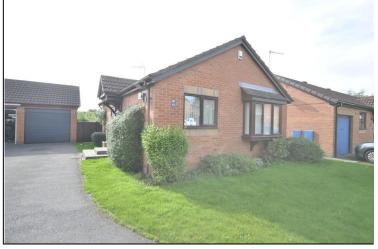

## Tickhill 15 Langdale Close

A stylish and modern 2 bedroom detached bungalow providing ' ready to move into condition with contemporary kitchen units and breakfast bar, spacious lounge, gas heating, Upvc double glazing, driveway and garage, southerly facing rear garden with patio, comprises of: entrance hallway with storage cupboard, living room with views towards the cul-de-sac, kitchen with oven/hob, fridge and washer, 2 bedrooms, conservatory and shower room, open plan front garden, driveway and pleasant rear garden, mainly lawned with bordering bushes, viewing highly recommended.