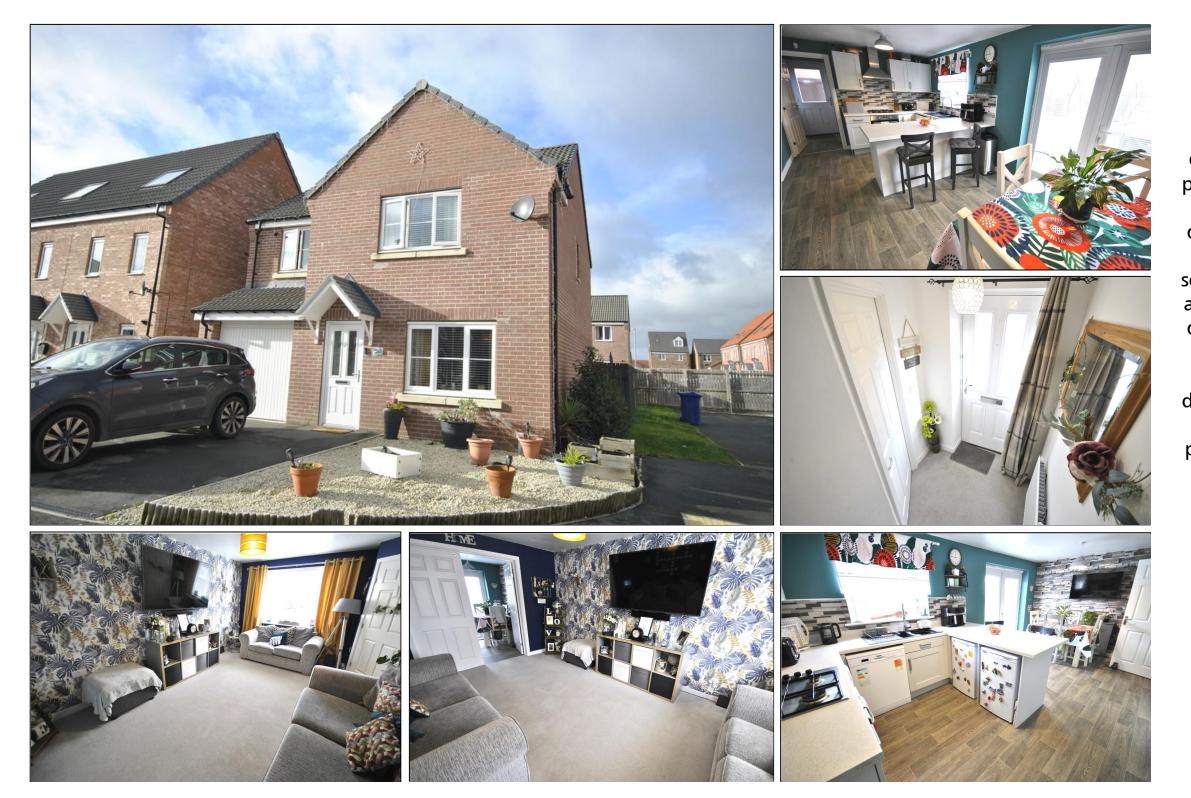

## Harworth 7 Pershore Drive

A modern and stylish four bedroom detached family home, situated on this popular residential development. Having an excellent standard of internal decoration and presentation, ensuite to the main bedroom, patio ideal for seating and entertaining, integral garage and open plan dining kitchen with patio doors out to the rear gardens. Entrance lounge with double doors into the modern dining kitchen, utility area, downstairs WC, landing, four bedrooms, ensuite and bathroom suite, corner position within Pershore Drive, enclosed rear gardens, off road parking and integral garage. Viewing highly recommended.