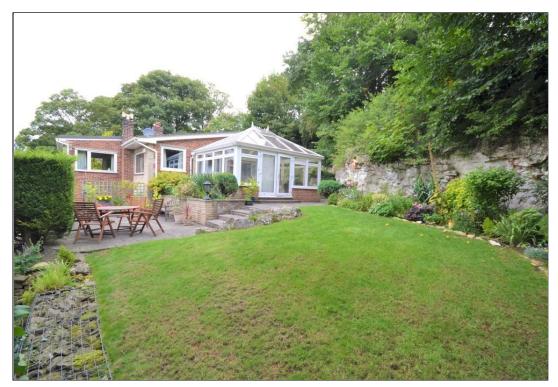

## East Ridge, Holme Hall Lane, Stainton

OFFERED FOR SALE WITH NO VENDOR CHAIN. A truly outstanding and totally unique four bedroom detached bungalow providing spacious family living accommodation, set within beautiful landscaped gardens and superb elevated surrounding views. This immaculately presented property will not fail to impress and boasts a large sitting room with a fabulous outlook. A traditional oak kitchen with granite work surfaces and access to a generous conservatory with anti glare glass roof, four generous bedrooms, a luxury family bathroom and shower cloakroom, boiler room/workshop and garage. This stunning property really needs to be viewed to fully appreciate what is being offered and briefly comprises of: Large hallway, Sitting room, Breakfast kitchen, Dining conservatory/family room, Four good sized bedrooms, Shower cloakroom and Family bathroom.