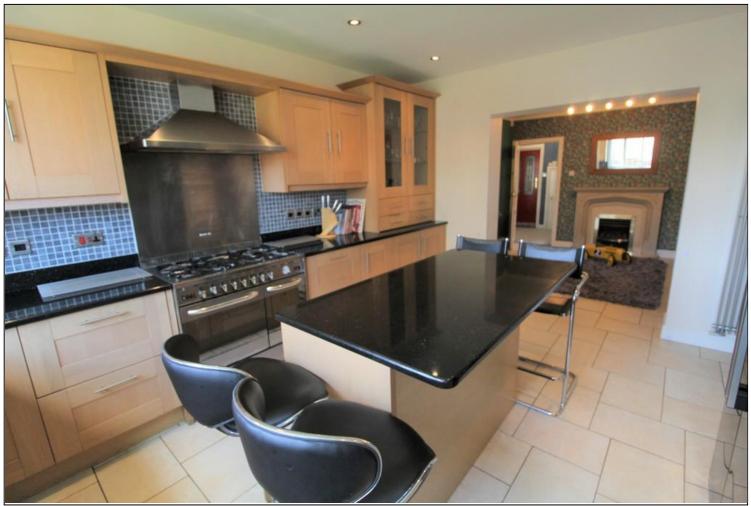

## Tickhill Dadsley Road

A superb 4 bedroom detached family home situated in this lovely position along Dadsley Road with countryside views, large living accommodation, breakfast kitchen, gas heating, double glazing, excellent decoration and fronted views towards a paddock. The property briefly comprises of; entrance porch, hallway, spacious lounge/diner with UPVC patio doors, sitting room/snug, breakfast kitchen, utility, downstairs wc, landing, 4 bedrooms, ensuite, bathroom suite and stunning front and rear gardens. Viewing highly recommended.