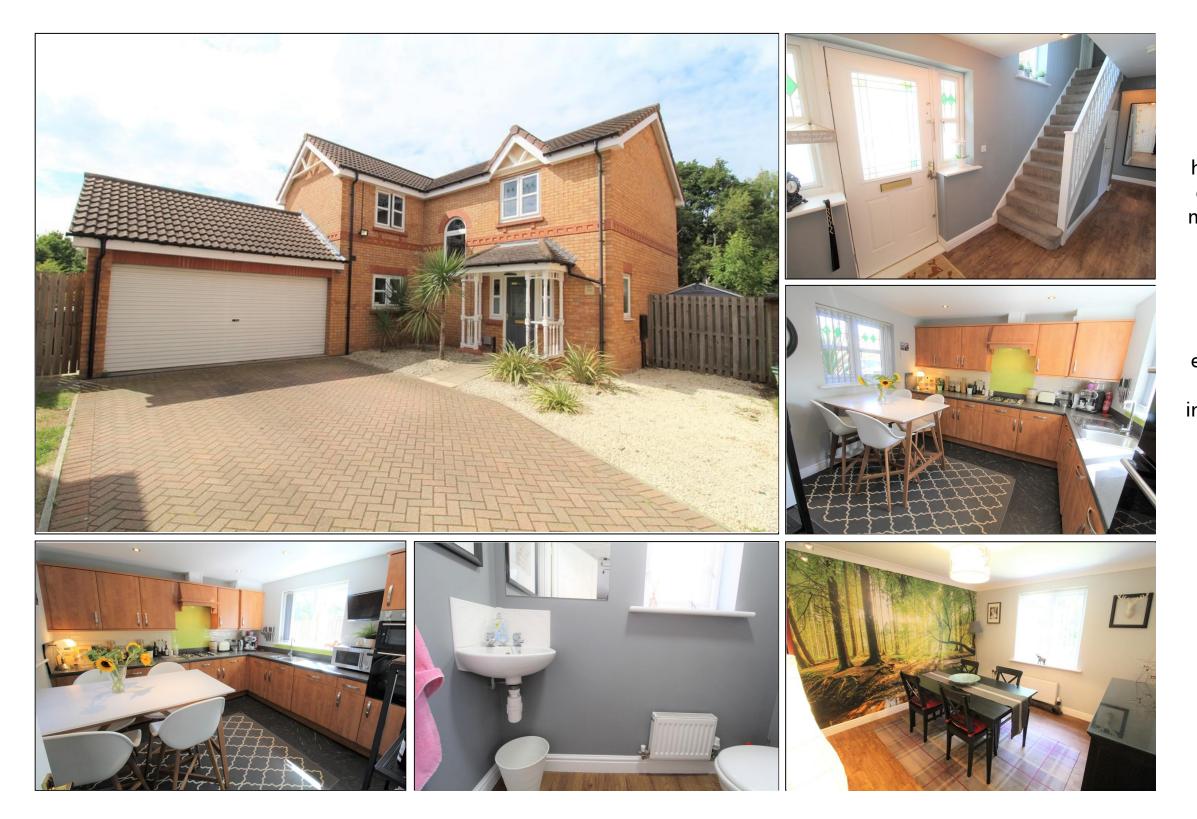

## Armthorpe 9 Barber Close

A stylish 4 bedroom detached family home nestled within the cul de sac with open field views to rear and woodland making this a very private setting, stylish fittings, contemporary decoration and double garage. Comprises ; hallway, downstairs wc, lounge with sliding patio door, dining room, breakfast kitchen, utility, landing, 4 bedrooms, ensuite and bathroom, gardens to front side and rear, hot tub and shed included. Viewing highly recommended.