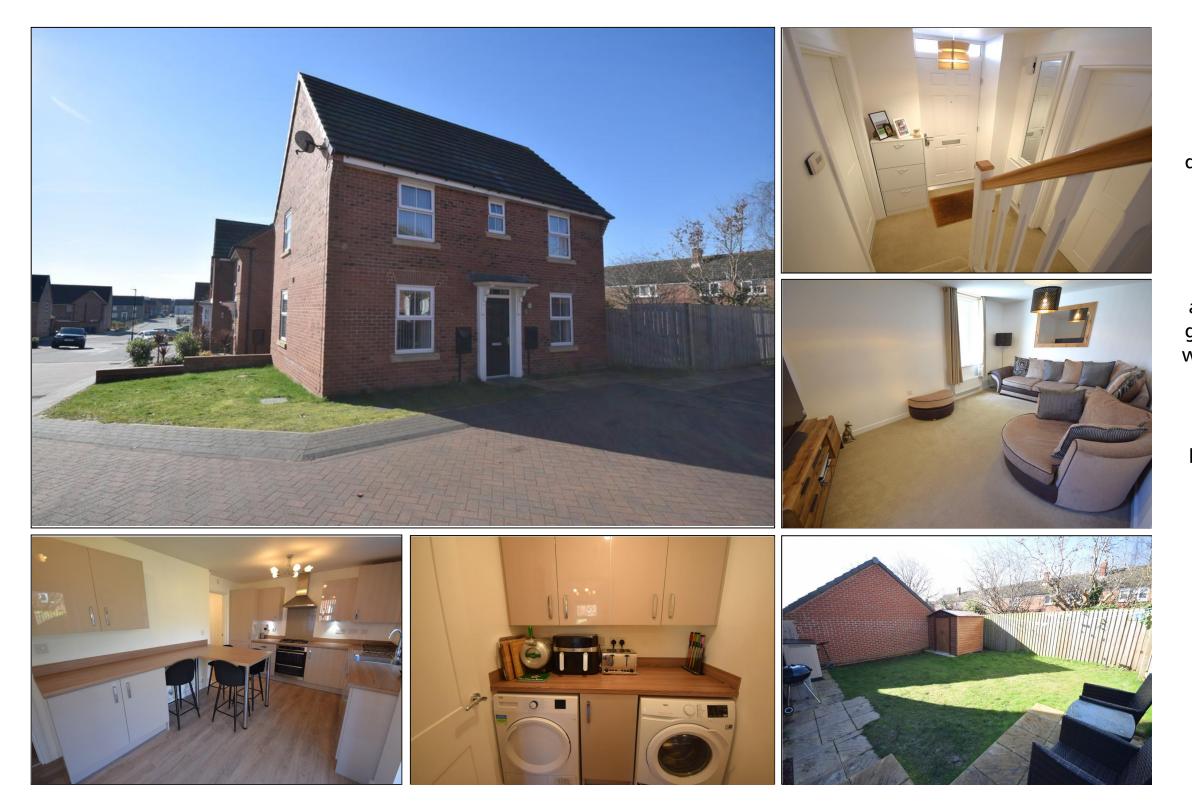

## Auckley 42 Merlin Drive

A modern and stylish three bedroom detached home situated on this popular development near to local shops and amenities. The accommodation comprises of: Entrance hallway, downstairs WC, dual aspect lounge, dining kitchen with various integrated appliances, handy utility, landing, three good size bedrooms (bedroom one with wardrobes and ensuite) family bathroom with chrome fittings and shower over bath, nice lawned and patio gardens which are fence enclosed and off road parking. Viewing highly recommended.