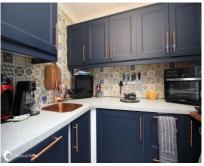

#### The Property

ONE BEDROOM RETIREMENT FLAT! We are delighted to offer this one bedroom flat at Homefleet House in Ramsgate, which has recently had a new kitchen, new flooring throughout and has been redecorated. The shower room is designed to be accessible for anyone with mobility difficulties. The flats have the benefit of a care manager and also a 24 hour careline for which there are emergency cords in all rooms. Homefleet House has a resident's laundry area on the ground floor, and there is also a resident's lounge which has regular entertainment and activity for all. This property is available chain free!

#### Accommodation

LIFT TO SECOND FLOOR

Hallway

Shower Room

Bedroom: 12'5" (3.78m) x 8'8" (2.64m) to fitted wardrobes

Kitchen: 7'4" (2.24m) x 5'6" (1.68m) Lounge: 17'0" (5.18m) x 10'9" (3.28m)

Resident's lounge Guest room