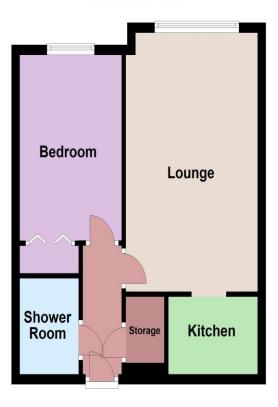

#### Accommodation

LIFT TO SECOND FLOOR

Hallway

Shower Room

Bedroom: 12'5" (3.78m) x 8'8" (2.64m) to fitted wardrobes

Kitchen: 7'4" (2.24m) x 5'6" (1.68m) Lounge: 17'0" (5.18m) x 10'9" (3.28m)

Resident's lounge Guest room

### **Second Floor**

<sup>2</sup> Copyright Oakwood homes - Not to be reproduced or copied without permission. All rights reserved. Plan produced using PlanUp.