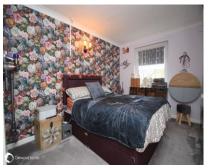

#### Accommodation

LIFT TO SECOND FLOOR

Hallway

Shower Room

Bedroom: 12'5" (3.78m) x 8'8" (2.64m) to fitted wardrobes

Kitchen: 7'4" (2.24m) x 5'6" (1.68m) Lounge: 17'0" (5.18m) x 10'9" (3.28m)

Resident's lounge Guest room Resident's laundry 59 year lease remaining