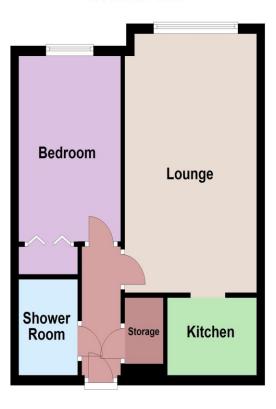

#### Accommodation

LIFT TO SECOND FLOOR

Hallway

Shower Room

Bedroom: 12'5" (3.78m) x 8'8" (2.64m) to fitted wardrobes

Kitchen: 7'4" (2.24m) x 5'6" (1.68m) Lounge: 17'0" (5.18m) x 10'9" (3.28m)

Resident's lounge Guest room Resident's laundry 59 year lease remaining

### **Second Floor**

<sup>2</sup> Copyright Oakwood homes - Not to be reproduced or copied without permission. All rights reserved.

Plan produced using PlanUp.