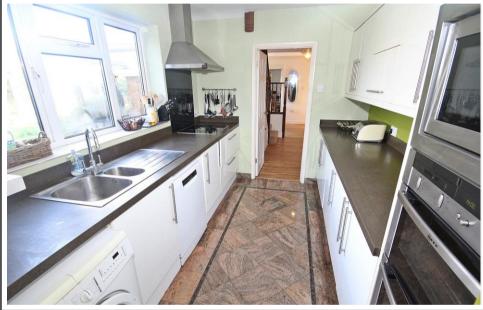

## Love Homes

Elmwood Crescent, Flitwick, Bedfordshire MK45 1LH

Welcome to this stunning four-bedroom detached house. The ground floor boasts a 25'2" living room, perfect for entertaining, a 17'5" dining room with French doors leading to the rear garden, and a modern galley kitchen offering both style and functionality. Ascending the stairs you'll find a spacious landing leading to the main bedroom spanning 17'5" and featuring a dressing area and a modern en-suite bathroom complete with an additional shower cubicle. With three further double bedrooms. Outside, the secluded rear garden is a tranquil retreat, boasting mature flower bed borders, feature pond, a well-manicured lawn, and paved patio and decking areas. There is gated side access as well as a garden shed and greenhouse, while a 12'10 summerhouse with light and electric points is powered by solar panels. To the front, a carriage driveway provides ample off-road parking and grants access to the integral garage.