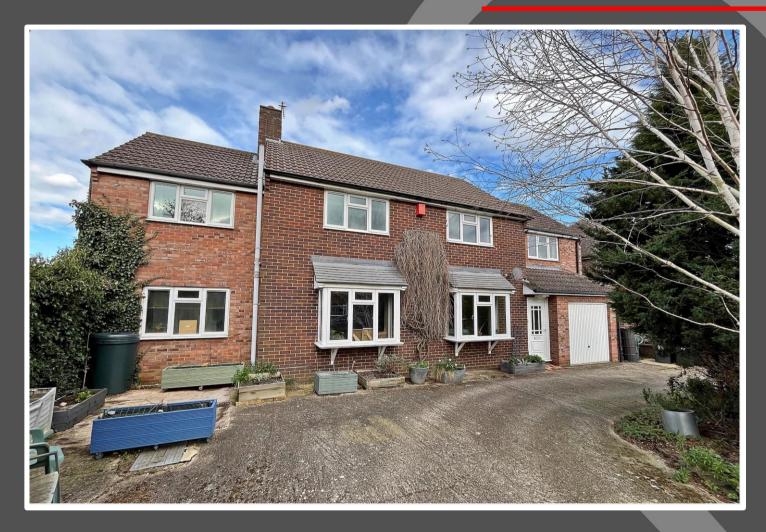

## Love Homes

Elmwood Crescent, Flitwick, Bedfordshire MK45 1LH

Welcome to this stunning four-bedroom detached house. The ground floor boasts a 25'2" living room, perfect for entertaining, a 17'5" dining room with French doors leading to the rear garden, and a modern galley kitchen offering both style and functionality. Ascending the stairs you'll find a spacious landing leading to the main bedroom spanning 17'5" and featuring a dressing area and a modern en-suite bathroom complete with an additional shower cubicle. With three further double bedrooms. Outside, the secluded rear garden is a tranquil retreat, boasting mature flower bed borders, feature pond, a well-manicured lawn, and paved patio and decking areas. There is gated side access as well as a garden shed and greenhouse, while a 12'10 summerhouse with light and electric points is powered by solar panels. To the front, a carriage driveway provides ample off-road parking and grants access to the integral garage.