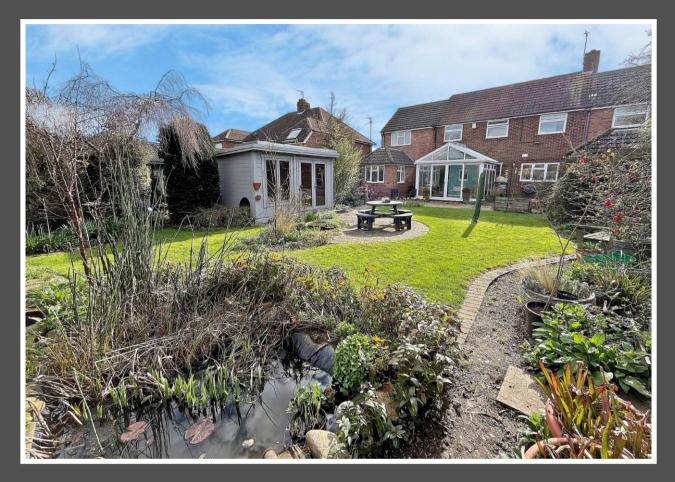

## Love Homes

Elmwood Crescent, Flitwick, Bedfordshire MK45 1LH

Welcome to this stunning four-bedroom detached house. The ground floor boasts a 25'2" living room, perfect for entertaining, a 17'5" dining room with French doors leading to the rear garden, and a modern galley kitchen offering both style and functionality. Ascending the stairs you'll find a spacious landing leading to the main bedroom spanning 17'5" and featuring a dressing area and a modern en-suite bathroom complete with an additional shower cubicle. With three further double bedrooms. Outside, the secluded rear garden is a tranquil retreat, boasting mature flower bed borders, feature pond, a well-manicured lawn, and paved patio and decking areas. There is gated side access as well as a garden shed and greenhouse, while a 12'10 summerhouse with light and electric points is powered by solar panels. To the front, a carriage driveway provides ample off-road parking and grants access to the integral garage.