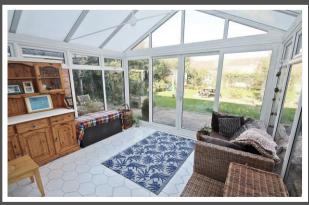

## Love Homes

Elmwood Crescent, Flitwick, Bedfordshire MK45 1LH

Welcome to this stunning four-bedroom detached house. The ground floor boasts a 25'2" living room, perfect for entertaining, a 17'5" dining room with French doors leading to the rear garden, and a modern galley kitchen offering both style and functionality. Ascending the stairs you'll find a spacious landing leading to the main bedroom spanning 17'5" and featuring a dressing area and a modern en-suite bathroom complete with an additional shower cubicle. With three further double bedrooms. Outside, the secluded rear garden is a tranquil retreat, boasting mature flower bed borders, feature pond, a well-manicured lawn, and paved patio and decking areas. There is gated side access as well as a garden shed and greenhouse, while a 12'10 summerhouse with light and electric points is powered by solar panels. To the front, a carriage driveway provides ample off-road parking and grants access to the integral garage.