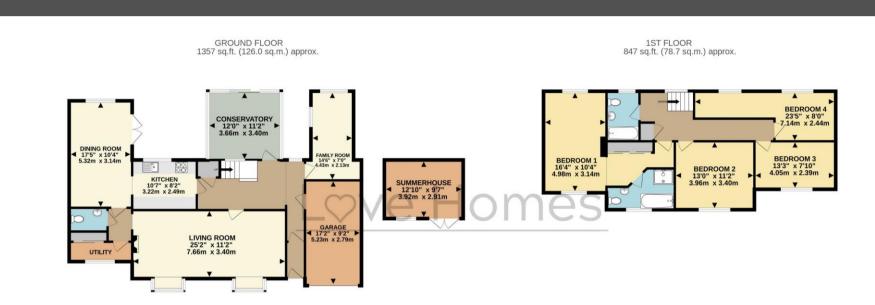

## Love Homes

Elmwood Crescent, Flitwick, Bedfordshire MK45 1LH

Welcome to this stunning four-bedroom detached house. The ground floor boasts a 25'2" living room, perfect for entertaining, a 17'5" dining room with French doors leading to the rear garden, and a modern galley kitchen offering both style and functionality. Ascending the stairs you'll find a spacious landing leading to the main bedroom spanning 17'5" and featuring a dressing area and a modern en-suite bathroom complete with an additional shower cubicle. With three further double bedrooms. Outside, the secluded rear garden is a tranquil retreat, boasting mature flower bed borders, feature pond, a well-manicured lawn, and paved patio and decking areas. There is gated side access as well as a garden shed and greenhouse, while a 12'10 summerhouse with light and electric points is powered by solar panels. To the front, a carriage driveway provides ample off-road parking and grants access to the integral garage.

TOTAL FLOOR AREA: 2204 sq.ft. (204.8 sq.m.) approx.

Drawn by Love Homes for illustrative purposes only. Measurements and areas shown are approximate Made with Metropix ©2024

5 The Russell Centre, Coniston Road, Flitwick, MK45 1QY Tel: 01525 713111