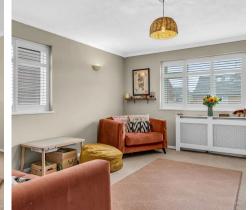

#### Lounge/Dining Room

14' 11" x 14' 0" (4.55m x 4.27m) Dual aspect with double glazed windows to side and rear aspect with fitted shutters, radiator, built in storage cupboard.