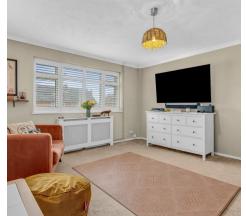

#### Bedroom One

14' 8" x 14' 0" (4.47m x 4.27m) Dual aspect with windows to rear and side aspect, radiator.

#### **Bedroom Two**

11' 11" x 8' 3" (3.63m x 2.51m) Dual aspect with double glazed windows to front and side aspect, radiator.