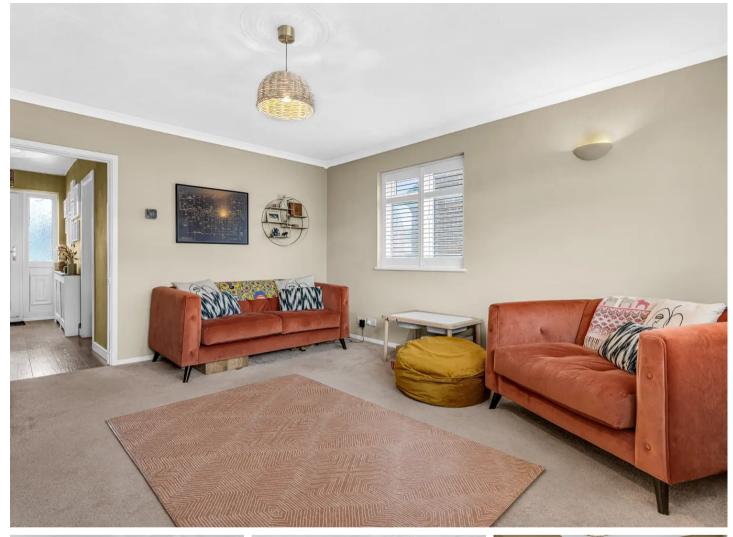

#### Lounge/Dining Room

14' 11" x 14' 0" (4.55m x 4.27m) Dual aspect with double glazed windows to side and rear aspect with fitted shutters, radiator, built in storage cupboard.