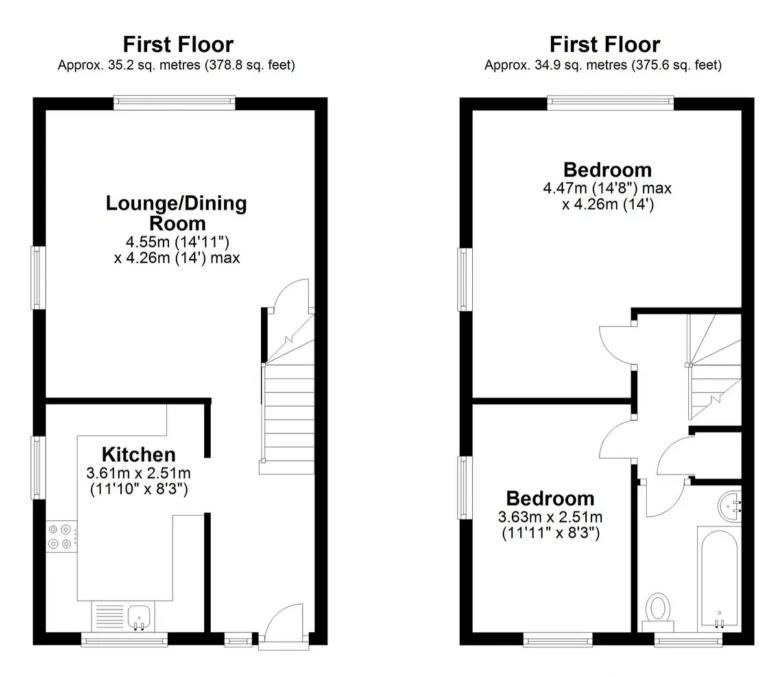

### Total area: approx. 70.1 sq. metres (754.3 sq. feet)

FOR ILLUSTRATIVE PURPOSES ONLY. NOT TO SCALE

Whilst every attempt has been made to ensure the accuracy of the floor plan shown, all measurements, positioning, fixtures, features, fittings and any other data shown are an approximate interpretation for illustrative purposes only and are not to scale. No responsibility is taken for any error, omission, miss-statement or use of data shown.

#### Lounge/Dining Room

14' 11" x 14' 0" (4.55m x 4.27m) Dual aspect with double glazed windows to side and rear aspect with fitted shutters, radiator, built in storage cupboard.

#### Kitchen

#### 11' 10" x 8' 3" (3.61m x 2.51m)

Dual aspect with double glazed windows to front and side aspect. Fitted with a range of wall and base units with works surfaces over incorporating a sink and drainer unit, built in oven with hob and extractor over, appliance space, tiled splash back areas, wood effect flooring.

#### **First Floor Landing**

With built in storage cupboard and doors to:

#### Bedroom One

14' 8" x 14' 0" (4.47m x 4.27m) Dual aspect with windows to rear and side aspect, radiator.

#### **Bedroom Two**

11' 11" x 8' 3" (3.63m x 2.51m) Dual aspect with double glazed windows to front and side aspect, radiator.

#### Bathroom

With double glazed window to front aspect with obscure glass. Fitted with a suite comprising panel enclosed bath, low flush wc, wash hand basin set in a vanity unit, tiled splash back areas, tiled flooring, radiator.

#### GARAGE

Double Garage

Garage arranged en bloc with power connected together with residents parking,