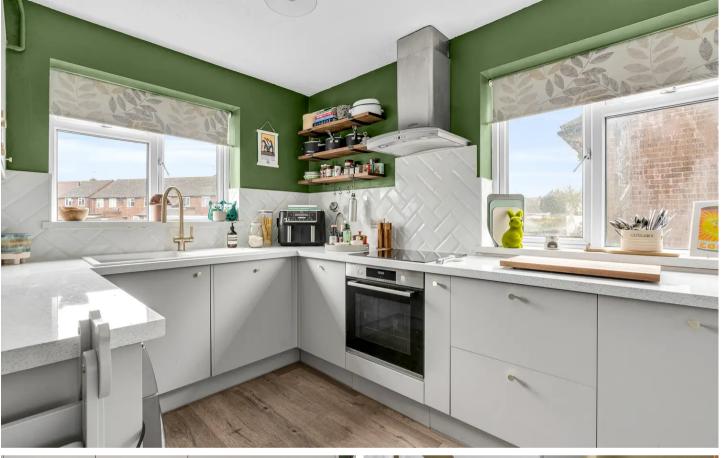

#### Kitchen

#### 11' 10" x 8' 3" (3.61m x 2.51m)

Dual aspect with double glazed windows to front and side aspect. Fitted with a range of wall and base units with works surfaces over incorporating a sink and drainer unit, built in oven with hob and extractor over, appliance space, tiled splash back areas, wood effect flooring.