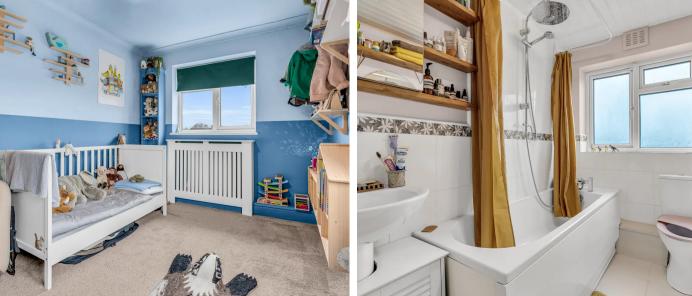

#### **Bedroom Two**

11' 11" x 8' 3" (3.63m x 2.51m) Dual aspect with double glazed windows to front and side aspect, radiator.

#### Bathroom

With double glazed window to front aspect with obscure glass. Fitted with a suite comprising panel enclosed bath, low flush wc, wash hand basin set in a vanity unit, tiled splash back areas, tiled flooring, radiator.