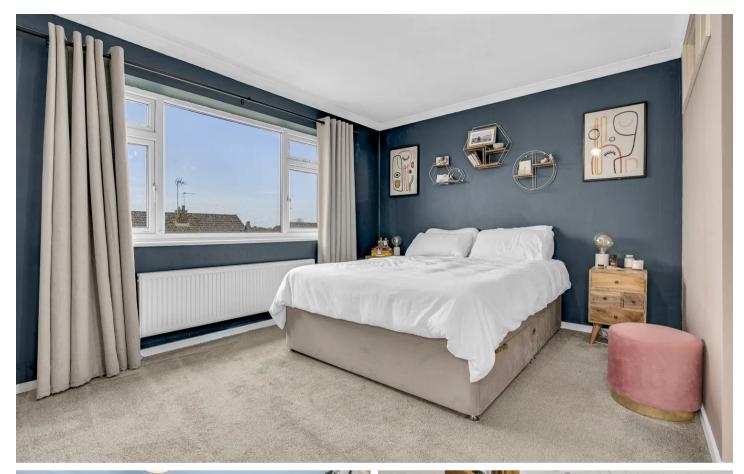

#### Bedroom One

14' 8" x 14' 0" (4.47m x 4.27m) Dual aspect with windows to rear and side aspect, radiator.

#### **Bedroom Two**

11' 11" x 8' 3" (3.63m x 2.51m) Dual aspect with double glazed windows to front and side aspect, radiator.