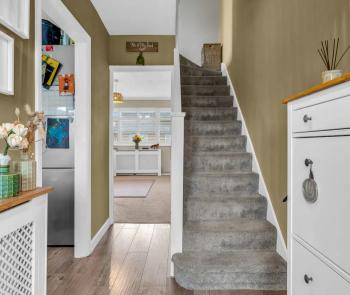

#### **Entrance Hall**

With stairs rising to first floor landing, wood effect flooring, radiator, doors to: