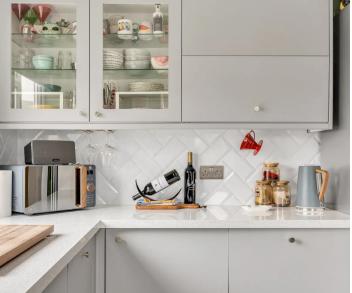

#### Kitchen

#### 11' 10" x 8' 3" (3.61m x 2.51m)

Dual aspect with double glazed windows to front and side aspect. Fitted with a range of wall and base units with works surfaces over incorporating a sink and drainer unit, built in oven with hob and extractor over, appliance space, tiled splash back areas, wood effect flooring.