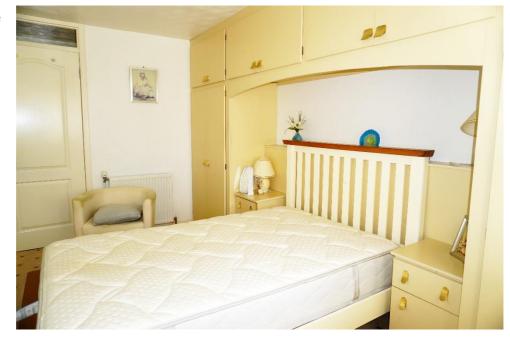

#### Description

This spacious two-bedroom 2<sup>nd</sup> floor flat comprises of the entrance hallway, lounge/ dining room, modern fitted kitchen with integrated appliances, shower room and two double bedrooms.

#### **Measurements**

| Lounge/dining room | 17′4″ x 11′5″. | Bedroom     | 14' x 8'2"   |
|--------------------|----------------|-------------|--------------|
| Kitchen            | 7'1" × 11'4"   | Shower Room | 6'10" x 5'6" |
| Bedroom            | 13′9″ x 8′2″   |             |              |