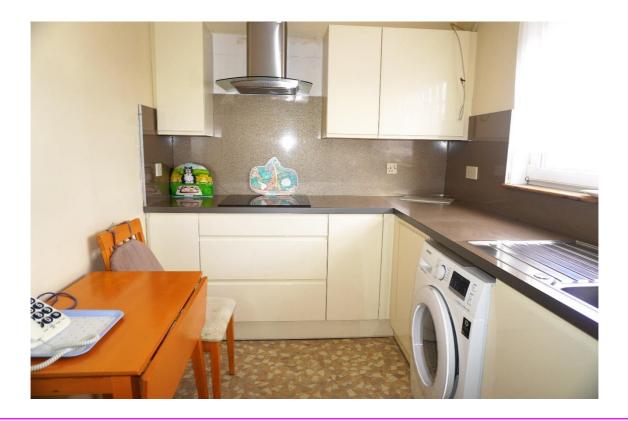

#### Description

This spacious two-bedroom 2<sup>nd</sup> floor flat comprises of the entrance hallway, lounge/ dining room, modern fitted kitchen with integrated appliances, shower room and two double bedrooms.

### **East Kilbride's Local Estate Agent**

The modern fitted kitchen has high gloss base and wall mounted units and integrated appliances.

## **East Kilbride's Local Estate Agent**

There are UPVC doubleglazed windows, gas central heating, ample storage, security entry, and parking.