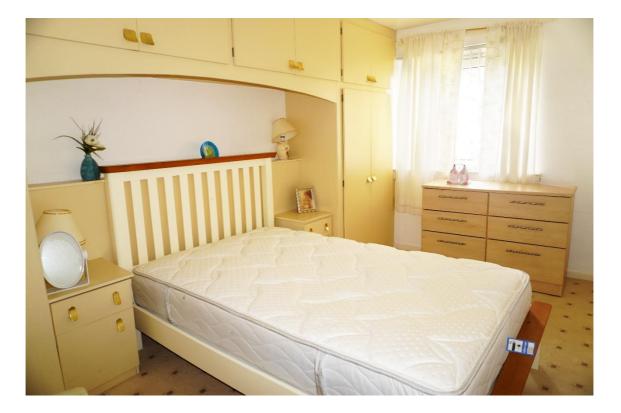

#### Description

This spacious two-bedroom 2<sup>nd</sup> floor flat comprises of the entrance hallway, lounge/ dining room, modern fitted kitchen with integrated appliances, shower room and two double bedrooms.

#### **Measurements**

| Lounge/dining room | 17′4″ x 11′5″. | Bedroom     | 14' x 8'2"   |
|--------------------|----------------|-------------|--------------|
| Kitchen            | 7'1" × 11'4"   | Shower Room | 6'10" x 5'6" |
| Bedroom            | 13′9″ x 8′2″   |             |              |