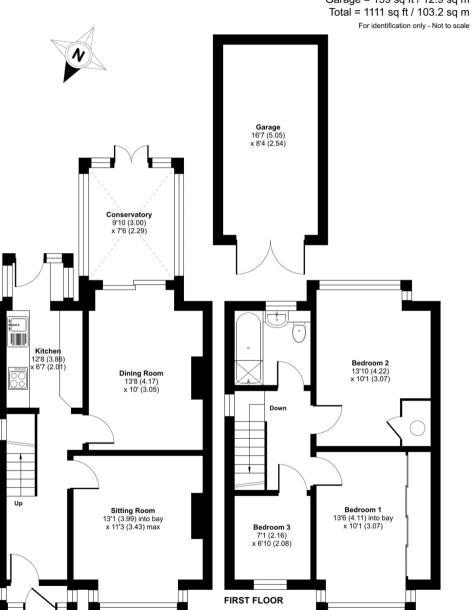

## Hamsey Green Gardens, Warlingham, CR6

Approximate Area = 972 sq ft / 90.3 sq m Garage = 139 sq ft / 12.9 sq m Total = 1111 sq ft / 103.2 sq m

**GROUND FLOOR** 