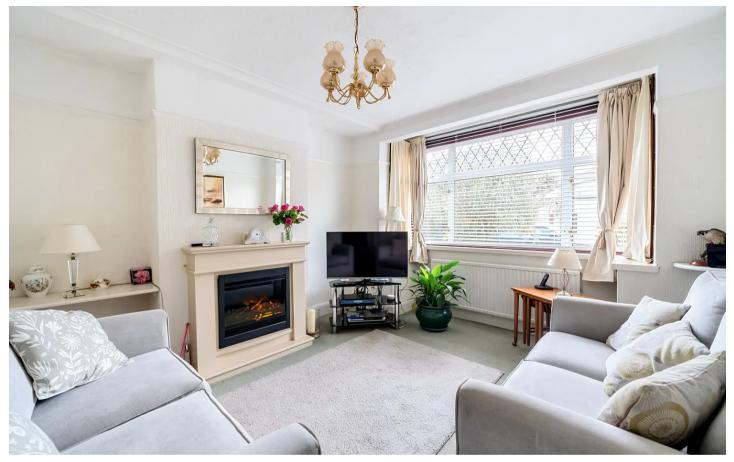

Upon entry, you are greeted by a welcoming lounge exuding warmth and charm, providing an ideal space for relaxation and gatherings alike. Adjacent lies the elegant dining room, seamlessly flowing into a delightful conservatory, bathed in natural light and offering views of the garden.