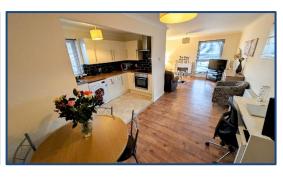

## 2 Bedroom Flat

Hallway • Lounge/Kitchen/Dining 2 Double Bedrooms • Bathroom • Balcony • Lock up <u>Garage</u>

Village Estates are delighted to welcome to the market this stunning 2 bedroom flat situated in the Abronhill area of Cumbernauld. Internally the property comprises of a welcoming hallway which leads to a fabulous size lounge with open planned access to a beautiful modern fitted kitchen which include a generous range of base and wall mounted units with ample space for dining. The accommodation continues with 2 fabulous size double bedrooms with the 2<sup>nd</sup> bedroom boasting excellent storage. The accommodation is complete with a fully tiled family bathroom comprising of a 3 piece white suite with electric shower over bath and side screen. The property also benefits from fully double glazing and a system of gas central heating. Externally there is a lock up garage. Viewing is essential to fully appreciate the accommodation on offer on this stunning 2 bedroom flat which is in truly walk in condition.

- Hallway
- Lounge/Kitchen/Dining 23'07" x 13'08"

- Bedroom No. 1 13'09" x 10'00"
- Bedroom No. 2 10′09″ x 10′01″
- Bathroom

These particulars are believed to be correct and do not form part of any contract. Measurements have been taken using a sonic tape and may be subject to a small margin of error. Electrical/Gas fitments have not been tested and are assumed to be in working order. Photographs are included for information purposes only and it should not be assumed that any item is included in the purchase price of the property.