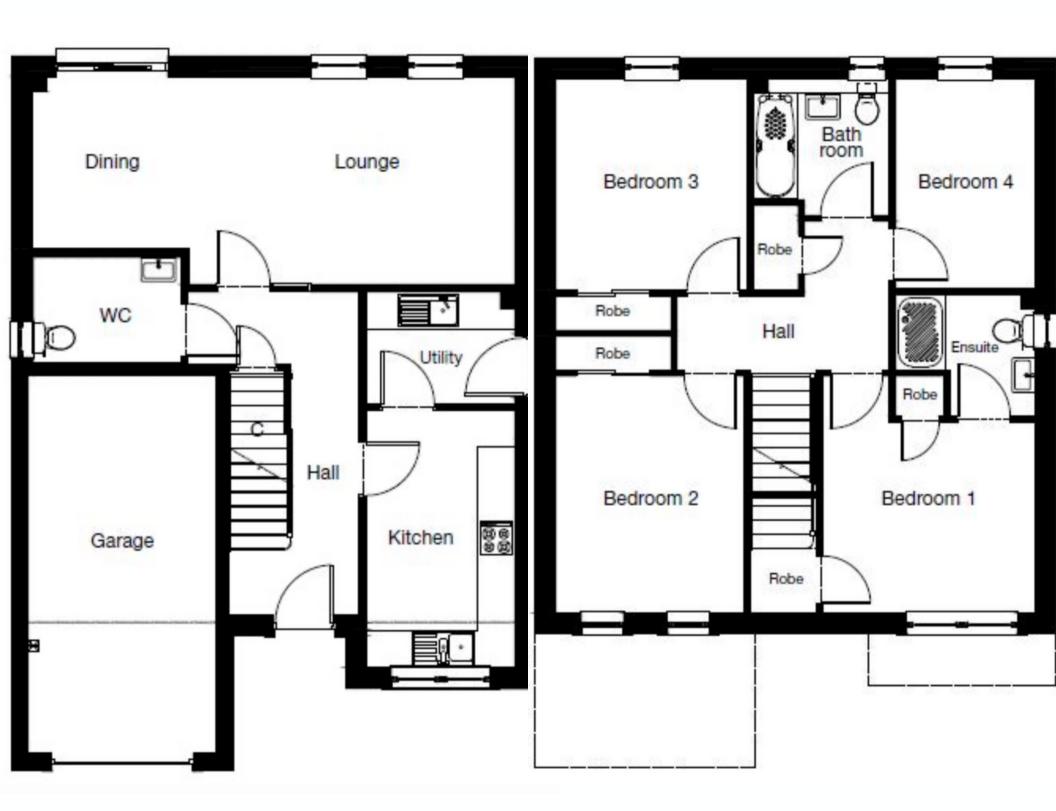

ON ENTERING THE PROPERTY, RESIDENTS
ARE GREETED BY A WELCOMING
ENTRANCE HALLWAY WITH THE STAIRS
TO YOUR LEFT AND THE FIRST DOOR ON
THE RIGHT BEING THE KITCHEN. THROUGH
THE HALLWAY IS A MODERN LOUNGE
AREA, ACCESS TO THE REAR GARDEN VIA
FRENCH DOORS AND SPACIOUS DINING
AREA. THE GROUND LEVEL IS COMPLETE
WITH A UTILITY ROOM, WC AND STORE
AREA.

## THE FIRST FLOOR

ON THE FIRST FLOOR, UPSTAIRS YOU WILL FIND FOUR GOOD SIZED BEDROOMS WITH INTEGRATED WARDROBES AND A FAMILY BATHROOM. THE MASTER BEDROOM BOASTS ITS OWN EN-SUITE FOR OPTIMAL PRIVACY. THERE IS A CONTEMPORARY FAMILY BATHROOM ALSO ON THIS LEVEL WHICH SERVES THE THREE REMAINING BEDROOMS.