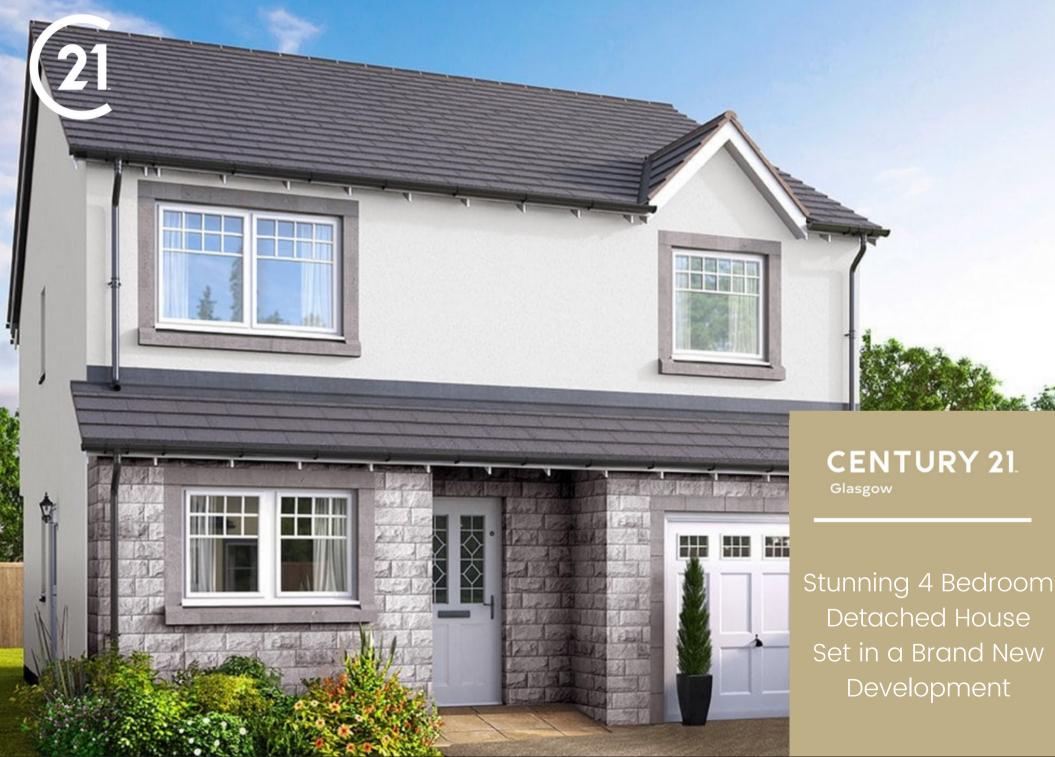

## **ABOUT THE PROPERTY**

THE OUTSIDE

THE GROUND FLOOR

THE NEWARK IS A SUPERB 4-BEDROOM DETACHED FAMILY HOME WHICH BENEFITS FROM GENEROUS, OPEN-PLAN LIVING ACCOMMODATION TO THE GROUND FLOOR, ALONG WITH AN INTEGRAL GARAGE. THE NEWARK ALSO HAS THE MOST SQUARE FOOTAGE OUT OF ALL OF THE QUEENS GAIT NEW BUILDS.