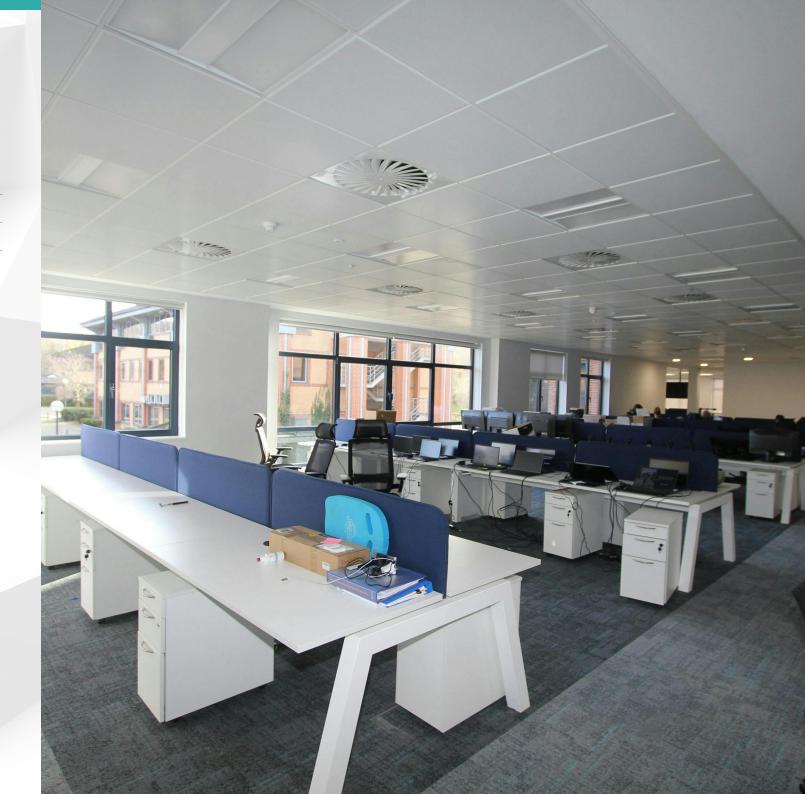

#### **Specification**

New M&E including air conditioning Carpeted and tiled flooring Combination of suspended and plaster ceilings with recessed lighting High-spec fitout