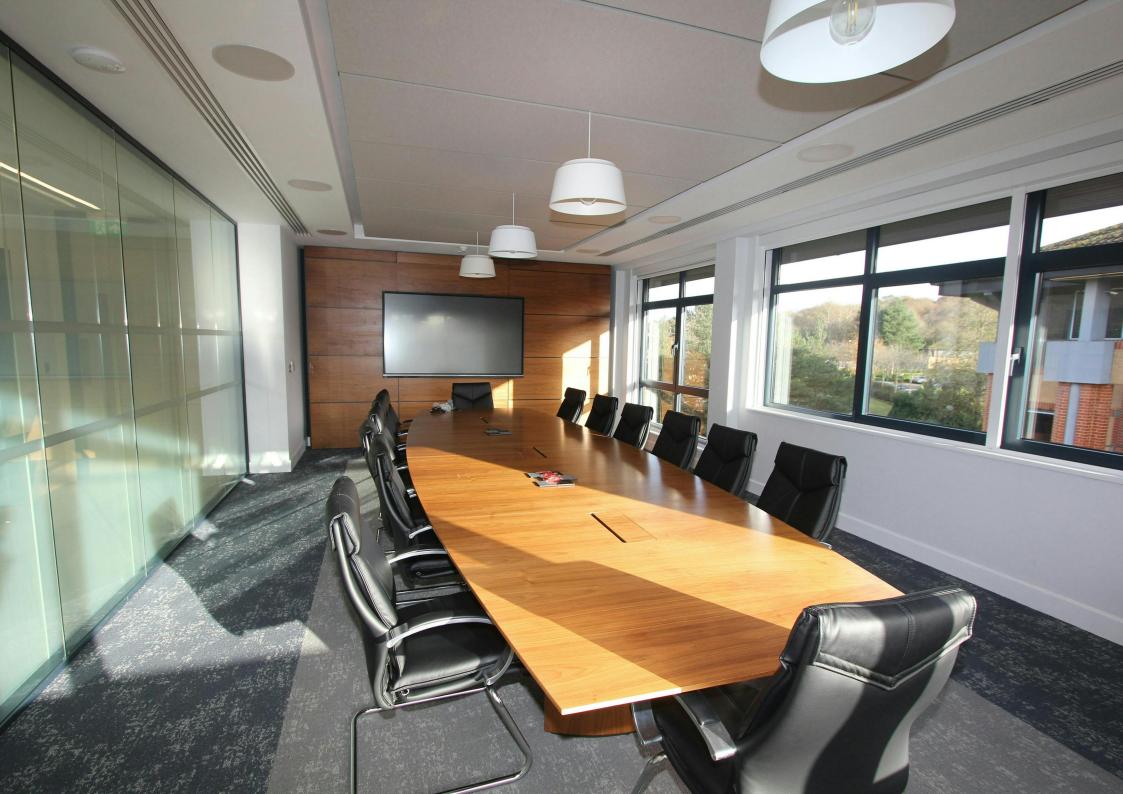

#### **Specification**

New M&E including air conditioning Carpeted and tiled flooring Combination of suspended and plaster ceilings with recessed lighting High-spec fitout