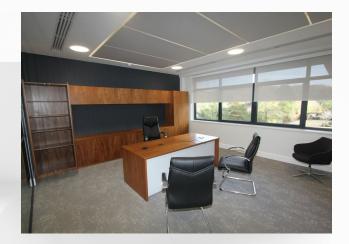

#### Description

1550 Parkway comprises a modern detached, three storey, purpose-built office building with brick and render elevations under a pitched slate roof.

The building has recently been stripped back to shell and refurbished to provide Grade A space with a high-end fitout.

#### **Specification**

New M&E including air conditioning Carpeted and tiled flooring Combination of suspended and plaster ceilings with recessed lighting High-spec fitout