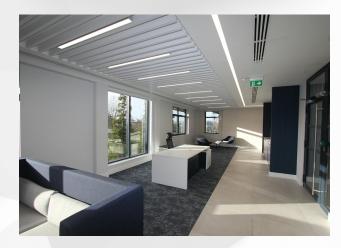

#### Description

1550 Parkway comprises a modern detached, three storey, purpose-built office building with brick and render elevations under a pitched slate roof.

The building has recently been stripped back to shell and refurbished to provide Grade A space with a high-end fitout.

#### **Specification**

New M&E including air conditioning Carpeted and tiled flooring Combination of suspended and plaster ceilings with recessed lighting High-spec fitout