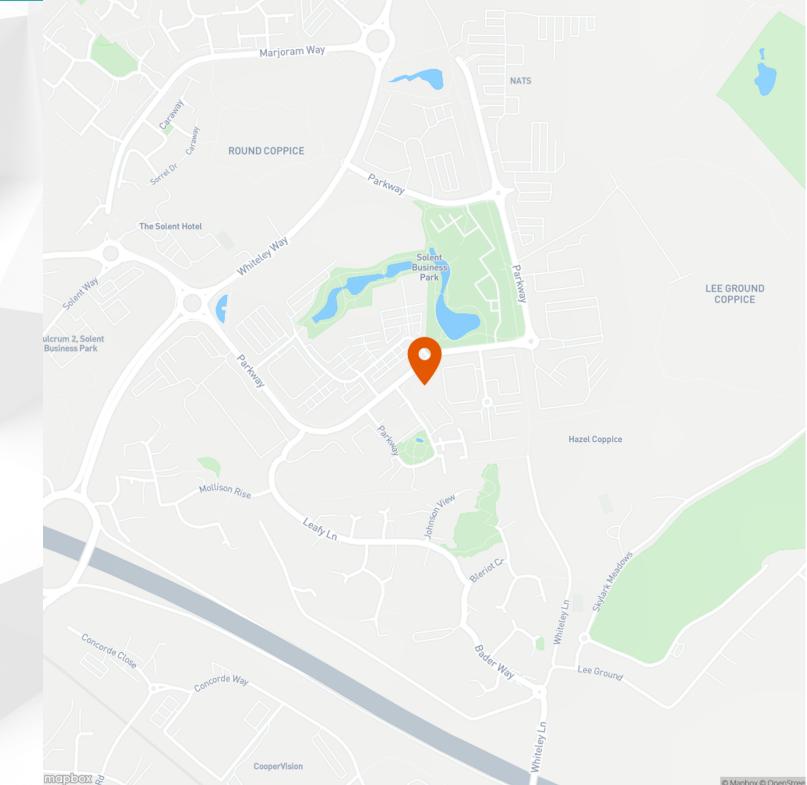

### Location

1550 Parkway Whiteley, Fareham, PO15 7AG

Solent Business Park is the South Coast's premier business park. It is located equidistant between Southampton and Portsmouth just off Jct 9 of the M27. 1500 Parkway is prominently positioned in the Solent Village section of Solent Business Park, fronting Parkway.