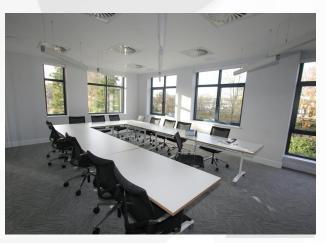

#### Description

1550 Parkway comprises a modern detached, three storey, purpose-built office building with brick and render elevations under a pitched slate roof.

The building has recently been stripped back to shell and refurbished to provide Grade A space with a high-end fitout.

#### **Specification**

New M&E including air conditioning Carpeted and tiled flooring Combination of suspended and plaster ceilings with recessed lighting High-spec fitout