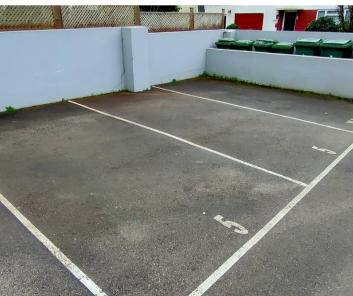

#### Outside

Good size south facing garden with plenty of space for relaxing and dining. Two designated parking spaces. Visitor parking.