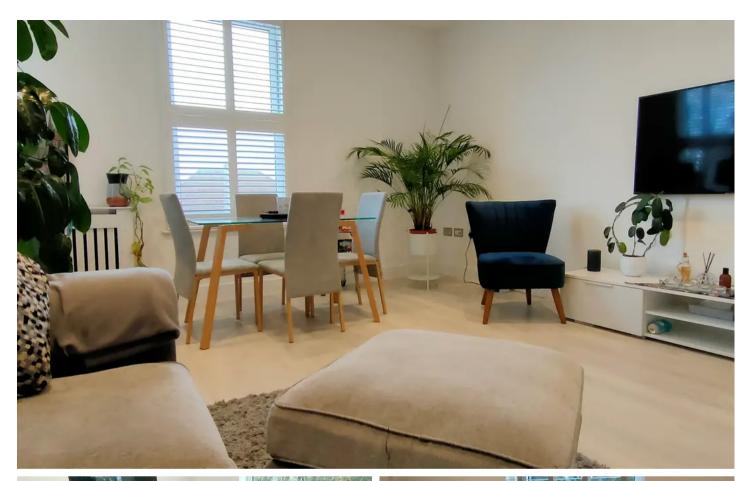

#### Living

Large hallway with doors to all rooms. Fifteen foot living room with windows to two sides and lots of space for relaxing and dining. Separate kitchen with integrated appliances including hob, extractor, fridge/freezer and washer / dryer.