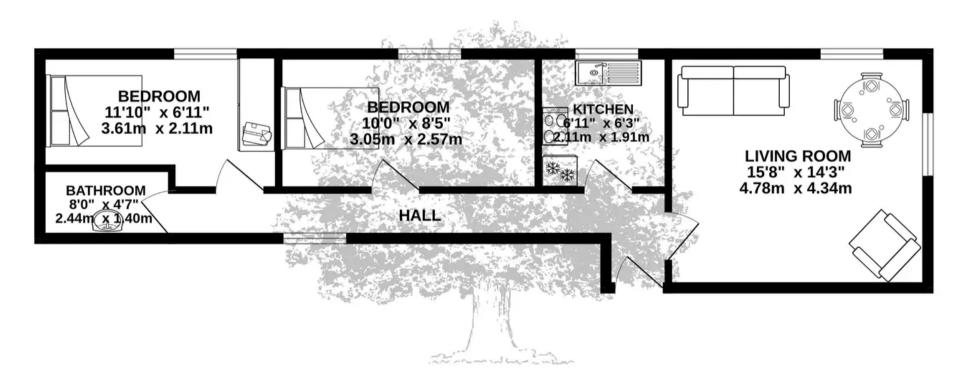

### 5 Copper Beech Court, La Grande Route de St Jean

A contemporary two bed apartment located on the first floor of this striking building- renovated throughout in 2021 - close to Sion.

The accommodation comprises entrance hallway, living room, kitchen, two double bedrooms and bathroom. This particular unit comes with one of the best gardens in the development and two designated parking spaces. It is also one of the few units with a loft.

#### Living

Large hallway with doors to all rooms. Fifteen foot living room with windows to two sides and lots of space for relaxing and dining. Separate kitchen with integrated appliances including hob, extractor, fridge/freezer and washer / dryer.

#### Sleeping

Two double bedrooms both with windows to front. Bathroom with three piece suite comprising bath with shower over, basin and WC.

#### Outside

Good size south facing garden with plenty of space for relaxing and dining. Two designated parking spaces. Visitor parking.

## FIRST FLOOR 582 sq.ft. (54.1 sq.m.) approx.

TOTAL FLOOR AREA: 582sq.ft. (54.1 sq.m.) approx.

Whilst every attempt has been made to ensure the accuracy of the floorplan contained here, measurements of doors, windows, rooms and any other items are approximate and no responsibility is taken for any error, omission or mis-statement. This plan is for illustrative purposes only and should be used as such by any prospective purchaser. The services, systems and appliances shown have not been tested and no guarantee as to their operability or efficiency can be given.