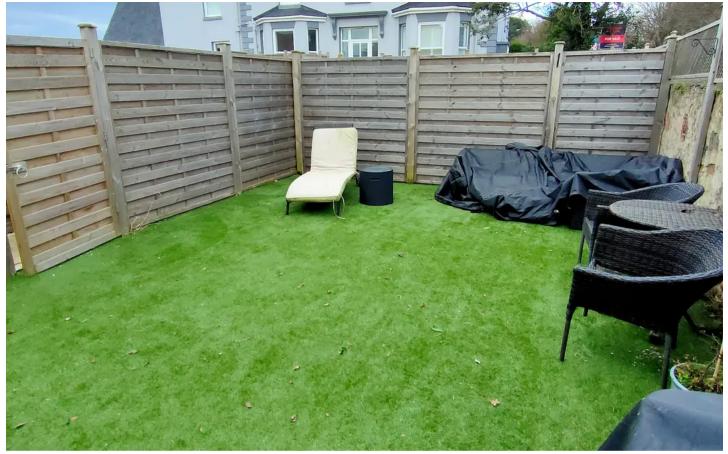

#### Outside

Good size south facing garden with plenty of space for relaxing and dining. Two designated parking spaces. Visitor parking.