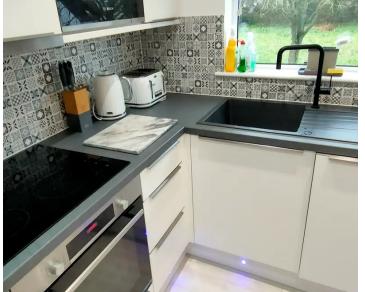

#### Living

Large hallway with doors to all rooms. Fifteen foot living room with windows to two sides and lots of space for relaxing and dining. Separate kitchen with integrated appliances including hob, extractor, fridge/freezer and washer / dryer.