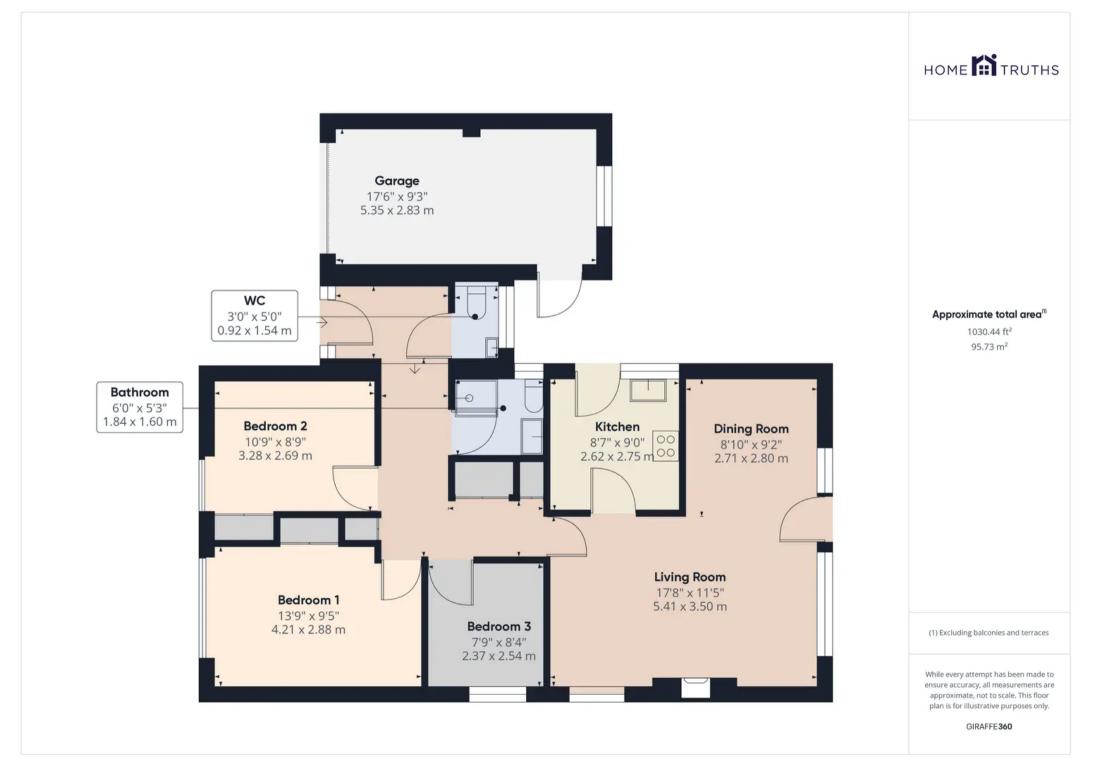

Beechfields, Eccleston

£325,000

PR7 5RF

Beautiful and spacious, detached true bungalow with delightful gardens on a corner plot in a popular residential area within easy reach of village amenities, countryside walks and primary transport routes. Available with no upward chain. The block paviour driveway can accommodate several vehicles, including a caravan or motorhome, and leads past the low maintenance garden to the garage and main entrance. Step into the welcoming hallway with cloakroom comprising wc and wash hand basin, storage and linen cupboard housing the Vaillant combi boiler. The L shaped living room is lovely and bright and has plenty of space for both dining and comfortable furniture. The modern kitchen comprises a range of wall and base units with space, power and plumbing for appliances. The bedrooms are to the front of the property with two good sized doubles each having built in storage and a comfortable single. The wet room has fully tiled elevations, mixer shower, wc, wash hand basin and ladder heated towel rail. Step outside in to the gorgeous and private south facing cottage garden with sun terraces, lawns, productive area, mature shrubs and a meandering path leading to the summerhouse. What a wonderful place in which to relax and enjoy the fresh air. There is a greenhouse and the garage benefits from power and light. With over 1,000 square feet of accommodation this is a lovely place to call home.

## Tenure: Freehold

- Beautiful detached true bungalow
- Three bedrooms
- Over 1,000 square feet
- Delightful gardens
- Ample parking
- No upward chain

Eccleston Branch 265 The Green, Eccleston, PR7 5TF 01257 451673