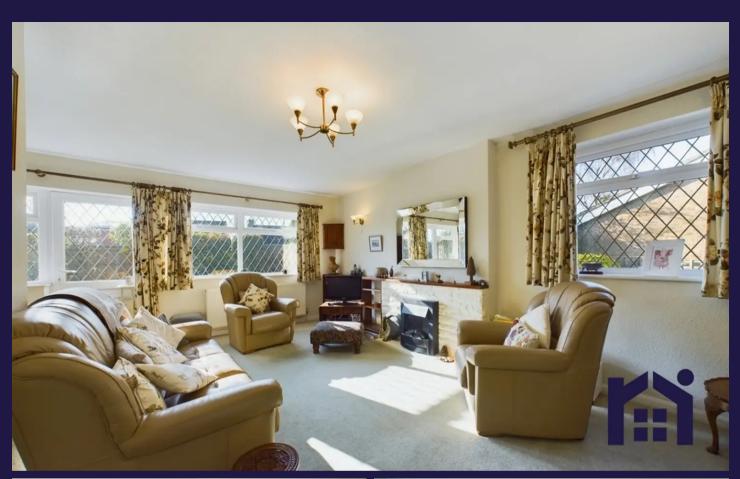

Beechfields, Eccleston

£325,000

PR7 5RF

Beautiful and spacious, detached true bungalow with delightful gardens on a corner plot in a popular residential area within easy reach of village amenities, countryside walks and primary transport routes. Available with no upward chain. The block paviour driveway can accommodate several vehicles, including a caravan or motorhome, and leads past the low maintenance garden to the garage and main entrance. Step into the welcoming hallway with cloakroom comprising wc and wash hand basin, storage and linen cupboard housing the Vaillant combi boiler. The L shaped living room is lovely and bright and has plenty of space for both dining and comfortable furniture. The modern kitchen comprises a range of wall and base units with space, power and plumbing for appliances. The bedrooms are to the front of the property with two good sized doubles each having built in storage and a comfortable single. The wet room has fully tiled elevations, mixer shower, wc, wash hand basin and ladder heated towel rail. Step outside in to the gorgeous and private south facing cottage garden with sun terraces, lawns, productive area, mature shrubs and a meandering path leading to the summerhouse. What a wonderful place in which to relax and enjoy the fresh air. There is a greenhouse and the garage benefits from power and light. With over 1,000 square feet of accommodation this is a lovely place to call home.

## Tenure: Freehold

- Beautiful detached true bungalow
- Three bedrooms
- Over 1,000 square feet
- Delightful gardens
- Ample parking
- No upward chain

Eccleston Branch 265 The Green, Eccleston, PR7 5TF 01257 451673