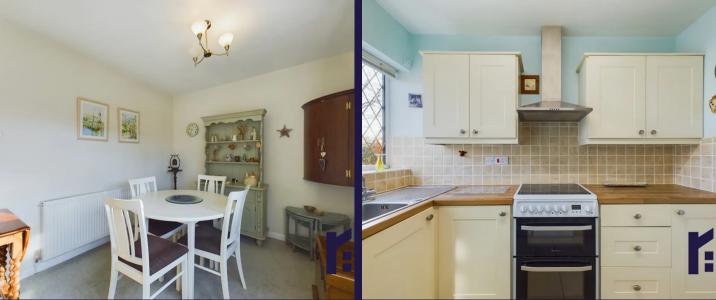

Beechfields, Eccleston

£325,000

PR7 5RF

Beautiful and spacious, detached true bungalow with delightful gardens on a corner plot in a popular residential area within easy reach of village amenities, countryside walks and primary transport routes. Available with no upward chain. The block paviour driveway can accommodate several vehicles, including a caravan or motorhome, and leads past the low maintenance garden to the garage and main entrance. Step into the welcoming hallway with cloakroom comprising wc and wash hand basin, storage and linen cupboard housing the Vaillant combi boiler. The L shaped living room is lovely and bright and has plenty of space for both dining and comfortable furniture. The modern kitchen comprises a range of wall and base units with space, power and plumbing for appliances. The bedrooms are to the front of the property with two good sized doubles each having built in storage and a comfortable single. The wet room has fully tiled elevations, mixer shower, wc, wash hand basin and ladder heated towel rail. Step outside in to the gorgeous and private south facing cottage garden with sun terraces, lawns, productive area, mature shrubs and a meandering path leading to the summerhouse. What a wonderful place in which to relax and enjoy the fresh air. There is a greenhouse and the garage benefits from power and light. With over 1,000 square feet of accommodation this is a lovely place to call home.