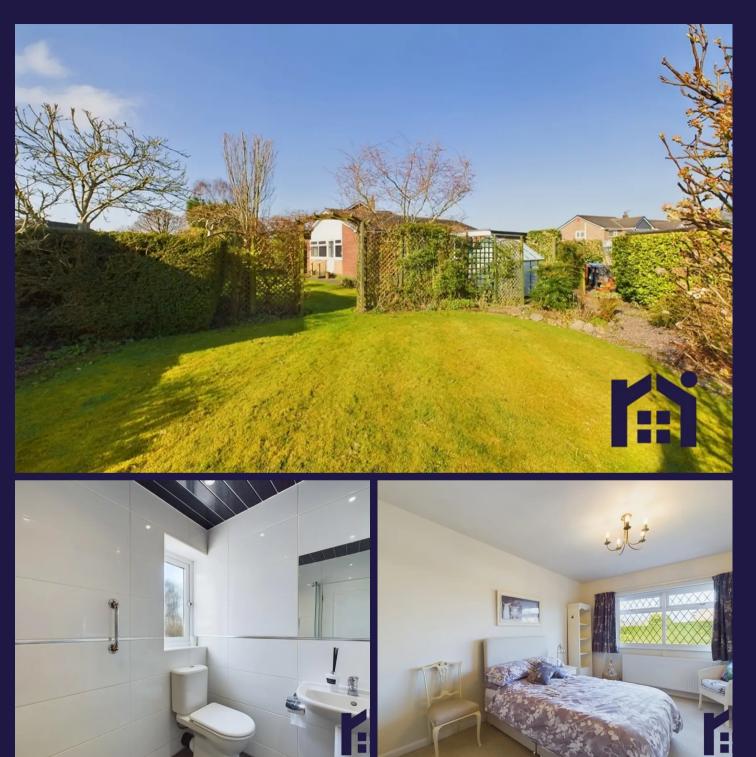

Beechfields, Eccleston

£325,000

PR7 5RF

Beautiful and spacious, detached true bungalow with delightful gardens on a corner plot in a popular residential area within easy reach of village amenities, countryside walks and primary transport routes. Available with no upward chain. The block paviour driveway can accommodate several vehicles, including a caravan or motorhome, and leads past the low maintenance garden to the garage and main entrance. Step into the welcoming hallway with cloakroom comprising wc and wash hand basin, storage and linen cupboard housing the Vaillant combi boiler. The L shaped living room is lovely and bright and has plenty of space for both dining and comfortable furniture. The modern kitchen comprises a range of wall and base units with space, power and plumbing for appliances. The bedrooms are to the front of the property with two good sized doubles each having built in storage and a comfortable single. The wet room has fully tiled elevations, mixer shower, wc, wash hand basin and ladder heated towel rail. Step outside in to the gorgeous and private south facing cottage garden with sun terraces, lawns, productive area, mature shrubs and a meandering path leading to the summerhouse. What a wonderful place in which to relax and enjoy the fresh air. There is a greenhouse and the garage benefits from power and light. With over 1,000 square feet of accommodation this is a lovely place to call home.