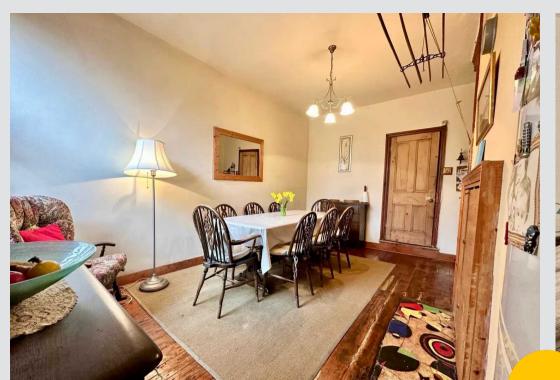

## Reception 1

18' 1" x 12' 2" (5.50m x 3.70m)

## Reception 2

12' 6" x 11' 6" (3.80m x 3.50m)

## Reception 3

15' 9" x 11' 6" (4.80m x 3.50m)