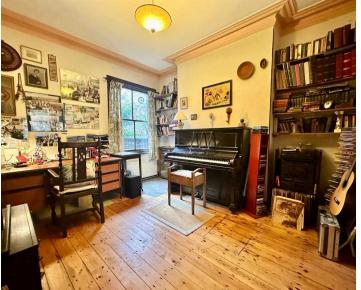

## Reception 1

18' 1" x 12' 2" (5.50m x 3.70m)

## Reception 2

12' 6" x 11' 6" (3.80m x 3.50m)

## Reception 3

15' 9" x 11' 6" (4.80m x 3.50m)