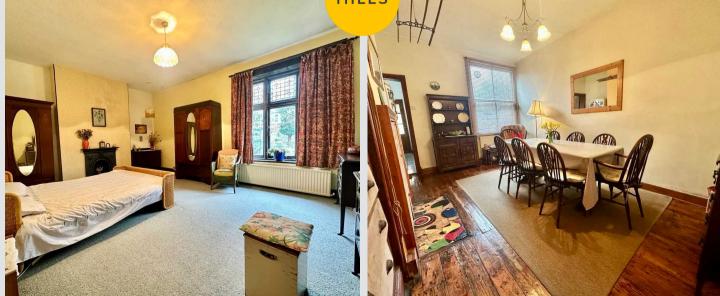

## Bedroom 1

18' 1" x 11' 2" (5.50m x 3.40m)

#### Bedroom 2

12' 6" x 11' 6" (3.80m x 3.50m)

#### Bedroom 3

11' 6" x 11' 6" (3.50m x 3.50m)

## Reception 3

15' 9" x 11' 6" (4.80m x 3.50m)