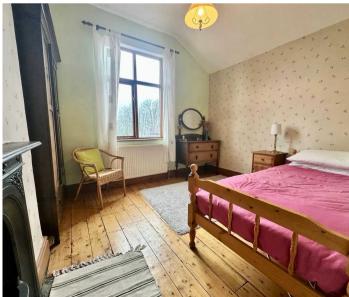

## Bedroom 1

18' 1" x 11' 2" (5.50m x 3.40m)

#### Bedroom 2

12' 6" x 11' 6" (3.80m x 3.50m)

#### Bedroom 3

11' 6" x 11' 6" (3.50m x 3.50m)

#### Bedroom 4

24' 3" x 18' 1" (7.40m x 5.50m)