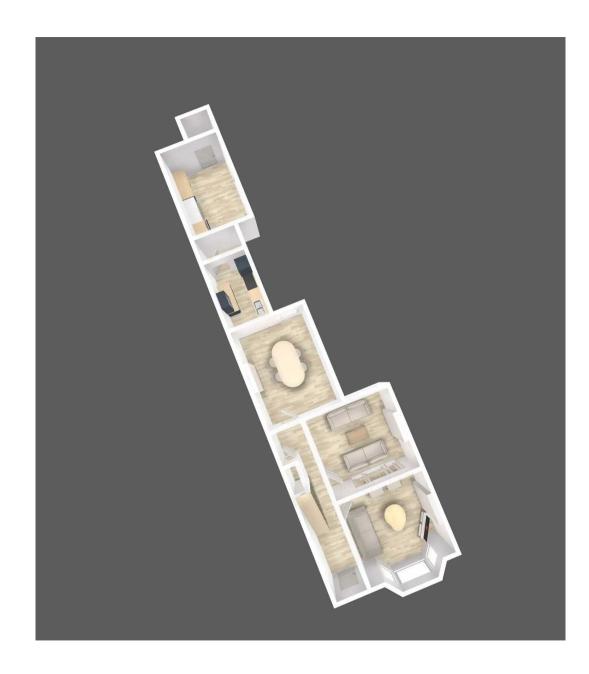

### Hallway

23' 0" x 5' 7" (7.00m x 1.70m)

## Reception 1

18' 1" x 12' 2" (5.50m x 3.70m)

## Reception 2

12' 6" x 11' 6" (3.80m x 3.50m)

## Reception 3

15' 9" x 11' 6" (4.80m x 3.50m)

#### Kitchen

10' 2" x 5' 11" (3.10m x 1.80m)

## **Utility Room**

14' 1" x 9' 2" (4.30m x 2.80m)

#### WC

4' 7" x 3' 11" (1.40m x 1.20m)

## Landing

16' 5" x 5' 7" (5.00m x 1.70m)

## Bedroom 1

18' 1" x 11' 2" (5.50m x 3.40m)

#### Bedroom 2

12' 6" x 11' 6" (3.80m x 3.50m)

#### Bedroom 3

11' 6" x 11' 6" (3.50m x 3.50m)

#### Bathroom

7' 10" x 5' 11" (2.40m x 1.80m)

#### Bedroom 4

24' 3" x 18' 1" (7.40m x 5.50m)