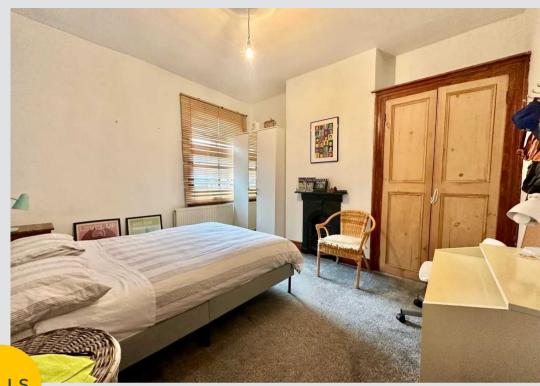

## Bedroom 1

18' 1" x 11' 2" (5.50m x 3.40m)

#### Bedroom 2

12' 6" x 11' 6" (3.80m x 3.50m)

#### Bedroom 3

11' 6" x 11' 6" (3.50m x 3.50m)

#### Bedroom 4

24' 3" x 18' 1" (7.40m x 5.50m)