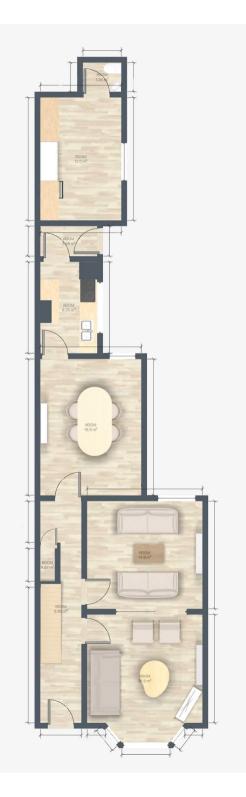

### Hallway

23' 0" x 5' 7" (7.00m x 1.70m)

## Reception 1

18' 1" x 12' 2" (5.50m x 3.70m)

## Reception 2

12' 6" x 11' 6" (3.80m x 3.50m)

## Reception 3

15' 9" x 11' 6" (4.80m x 3.50m)

#### Kitchen

10' 2" x 5' 11" (3.10m x 1.80m)

## **Utility Room**

14' 1" x 9' 2" (4.30m x 2.80m)

#### WC

4' 7" x 3' 11" (1.40m x 1.20m)

## Landing

16' 5" x 5' 7" (5.00m x 1.70m)

## Bedroom 1

18' 1" x 11' 2" (5.50m x 3.40m)

#### Bedroom 2

12' 6" x 11' 6" (3.80m x 3.50m)

#### Bedroom 3

11' 6" x 11' 6" (3.50m x 3.50m)

#### Bathroom

7' 10" x 5' 11" (2.40m x 1.80m)

#### Bedroom 4

24' 3" x 18' 1" (7.40m x 5.50m)