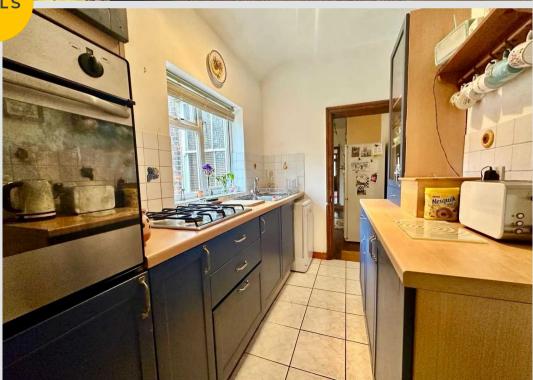

#### Kitchen

10' 2" x 5' 11" (3.10m x 1.80m)

## **Utility Room**

14' 1" x 9' 2" (4.30m x 2.80m)