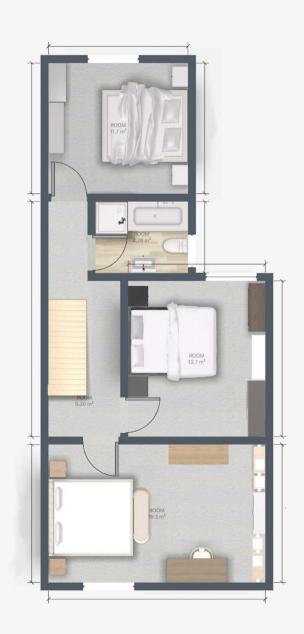

## Landing

16' 5" x 5' 7" (5.00m x 1.70m)

## Bedroom 1

18' 1" x 11' 2" (5.50m x 3.40m)

#### Bedroom 2

12' 6" x 11' 6" (3.80m x 3.50m)

#### Bedroom 3

11' 6" x 11' 6" (3.50m x 3.50m)

#### Bathroom

7' 10" x 5' 11" (2.40m x 1.80m)