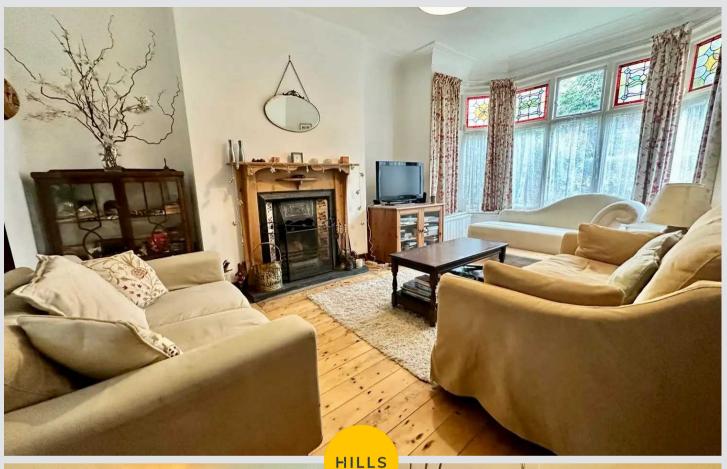

## Reception 1

18' 1" x 12' 2" (5.50m x 3.70m)

## Reception 2

12' 6" x 11' 6" (3.80m x 3.50m)

## Reception 3

15' 9" x 11' 6" (4.80m x 3.50m)