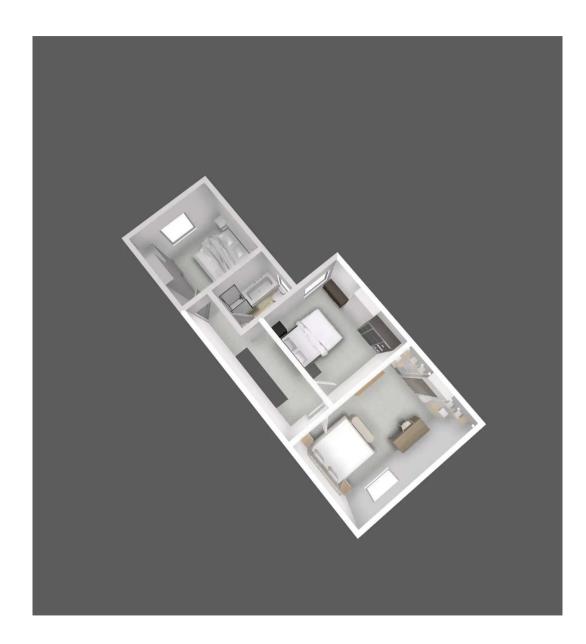

## Landing

16' 5" x 5' 7" (5.00m x 1.70m)

## Bedroom 1

18' 1" x 11' 2" (5.50m x 3.40m)

#### Bedroom 2

12' 6" x 11' 6" (3.80m x 3.50m)

#### Bedroom 3

11' 6" x 11' 6" (3.50m x 3.50m)

#### Bathroom

7' 10" x 5' 11" (2.40m x 1.80m)