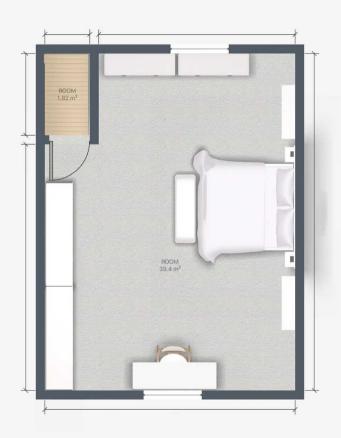

COMMODATION SPREAD OVER 3 FLOORS
- HIGHLY SOUGHT AFTER LOCATION CLOSE TO MANY LOCAL AMENITIES & EXCELLENT TRANSPORT LINKS
- FITTED KITCHEN + UTILITY ROOM





### Hallway

23' 0" x 5' 7" (7.00m x 1.70m)

## Reception 1

18' 1" x 12' 2" (5.50m x 3.70m)

## Reception 2

12' 6" x 11' 6" (3.80m x 3.50m)

## Reception 3

15' 9" x 11' 6" (4.80m x 3.50m)

#### Kitchen

10' 2" x 5' 11" (3.10m x 1.80m)

## **Utility Room**

14' 1" x 9' 2" (4.30m x 2.80m)

#### WC

4' 7" x 3' 11" (1.40m x 1.20m)

## Landing

16' 5" x 5' 7" (5.00m x 1.70m)

## Bedroom 1

18' 1" x 11' 2" (5.50m x 3.40m)

#### Bedroom 2

12' 6" x 11' 6" (3.80m x 3.50m)

#### Bedroom 3

11' 6" x 11' 6" (3.50m x 3.50m)

#### Bathroom

7' 10" x 5' 11" (2.40m x 1.80m)

#### Bedroom 4

24' 3" x 18' 1" (7.40m x 5.50m)





























# Hills Swinton | Salfords Estate Agent

4 Pendlebury Road, Swinton - M27 4AR

0161 794 2888

swinton@hills.agency

www.hills.agency/



THE PROPERTY MISDESCRIPTIONS ACT 1991 The Agent has not tested any apparatus, equipment, fixtures and fittings or services and so cannot verify that they are in working order or fit for the purpose. A Buyer is advised to obtain verification from their Solicitor or Surveyor. References to the Tenure of a Property are based on information supplied by the Seller. The Agent has not had sight of the title documents. A Buyer is advised to obtain verification from their Solicitor. You are advised to check the availability of this property before travelling any distance to view. Every effort and precaution has been made to ensure these particulars are corre