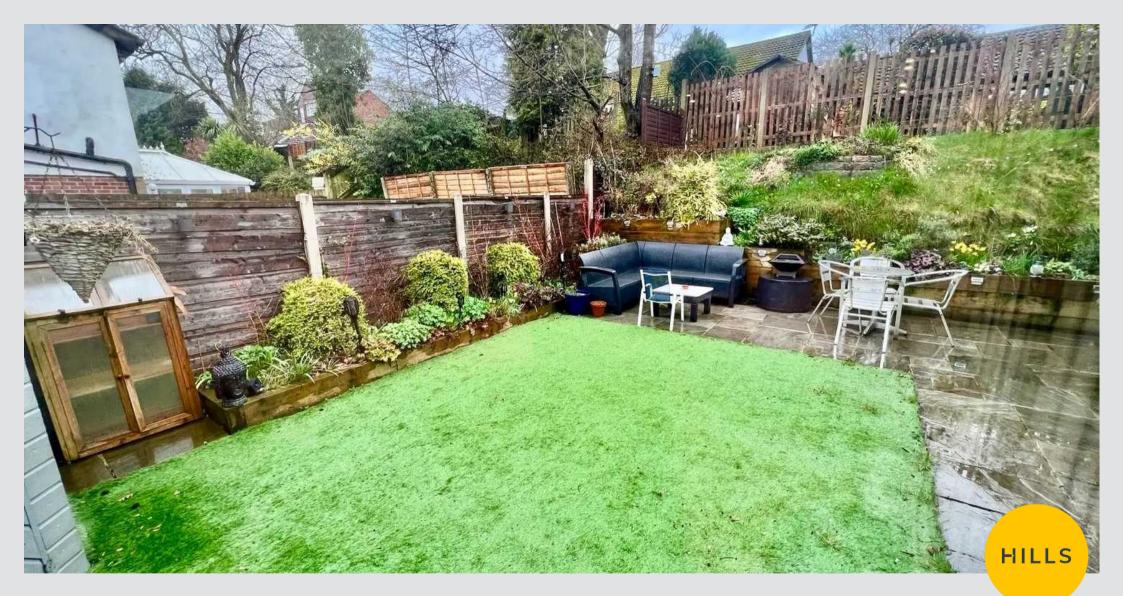

Tenure: Freehold

- BEAUTIFULLY PRESENTED DETACHED BUNGALOW
- FULLY REFURBISHED
- STUNNING NEW KITCHEN
- LARGE LOUNGE
- TWO BEDROOMS
- UTILITY ROOM
- LOW MAINTENANCE GARDEN
- DRIVEWAY FOR PARKING

Hallway 12' 10" x 3' 3" (3.90m x 1.00m)