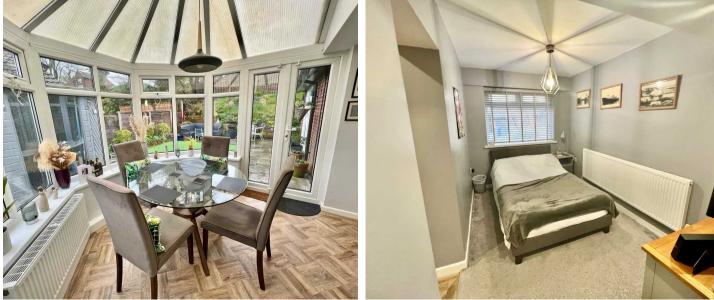

**Living room** 14' 5" x 10' 10" (4.40m x 3.30m)

**Kitchen** 12' 2" x 10' 10" (3.70m x 3.30m)

**Conservatory/Dining room** 9' 6" x 8' 10" (2.90m x 2.70m)

Utility room 6' 7" x 7' 3" (2.00m x 2.20m)

**Bedroom 1** 16' 5" x 7' 3" (5.00m x 2.20m)