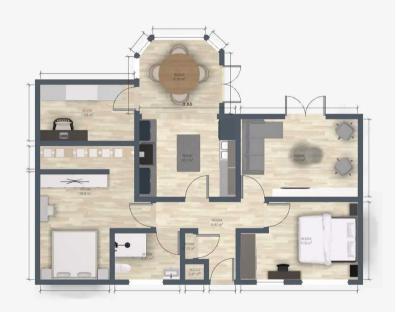

Tenure: Freehold

- BEAUTIFULLY PRESENTED DETACHED BUNGALOW
- FULLY REFURBISHED
- STUNNING NEW KITCHEN
- LARGE LOUNGE
- TWO BEDROOMS
- UTILITY ROOM
- LOW MAINTENANCE GARDEN
- DRIVEWAY FOR PARKING

Hallway 12' 10" x 3' 3" (3.90m x 1.00m)

**Living room** 14' 5" x 10' 10" (4.40m x 3.30m)

**Kitchen** 12' 2" x 10' 10" (3.70m x 3.30m)

**Conservatory/Dining room** 9' 6" x 8' 10" (2.90m x 2.70m)

Utility room 6' 7" x 7' 3" (2.00m x 2.20m)

**Bedroom 1** 16' 5" x 7' 3" (5.00m x 2.20m)

**Bedroom 2** 14' 5" x 8' 6" (4.40m x 2.60m)

Bathroom 7' 3" x 5' 11" (2.20m x 1.80m)