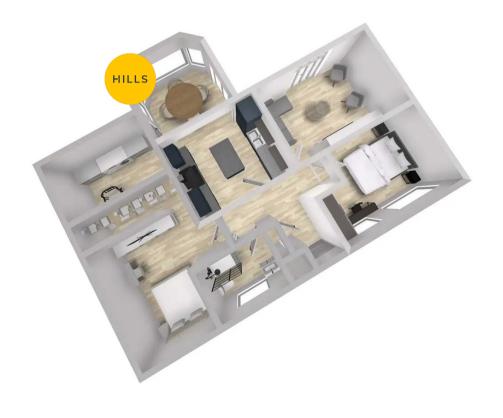

## 3 Crestfold

Little Hulton, Manchester

A BEAUTIFULLY PRESENTED DETACHED BUNGALOW. FULLY REFURBISHED THROUGHOUT. STUNNING MODERN KITCHEN. TWO DOUBLE BEDROOMS. SPACIOUS LOUNGE. UTILITY ROOM. CONSERVATORY/DINING ROOM. GAS CENTRAL HEATING AND Council Tax band: A

Tenure: Freehold

- BEAUTIFULLY PRESENTED DETACHED BUNGALOW
- FULLY REFURBISHED
- STUNNING NEW KITCHEN
- LARGE LOUNGE
- TWO BEDROOMS
- UTILITY ROOM
- LOW MAINTENANCE GARDEN
- DRIVEWAY FOR PARKING

Hallway 12' 10" x 3' 3" (3.90m x 1.00m)