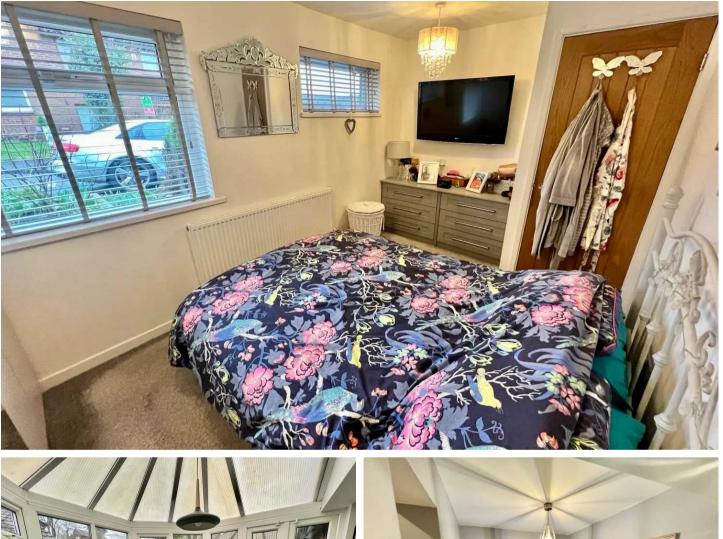

**Living room** 14' 5" x 10' 10" (4.40m x 3.30m)

**Kitchen** 12' 2" x 10' 10" (3.70m x 3.30m)

**Conservatory/Dining room** 9' 6" x 8' 10" (2.90m x 2.70m)

Utility room 6' 7" x 7' 3" (2.00m x 2.20m)

**Bedroom 1** 16' 5" x 7' 3" (5.00m x 2.20m)

**Bedroom 2** 14' 5" x 8' 6" (4.40m x 2.60m)

Bathroom 7' 3" x 5' 11" (2.20m x 1.80m)