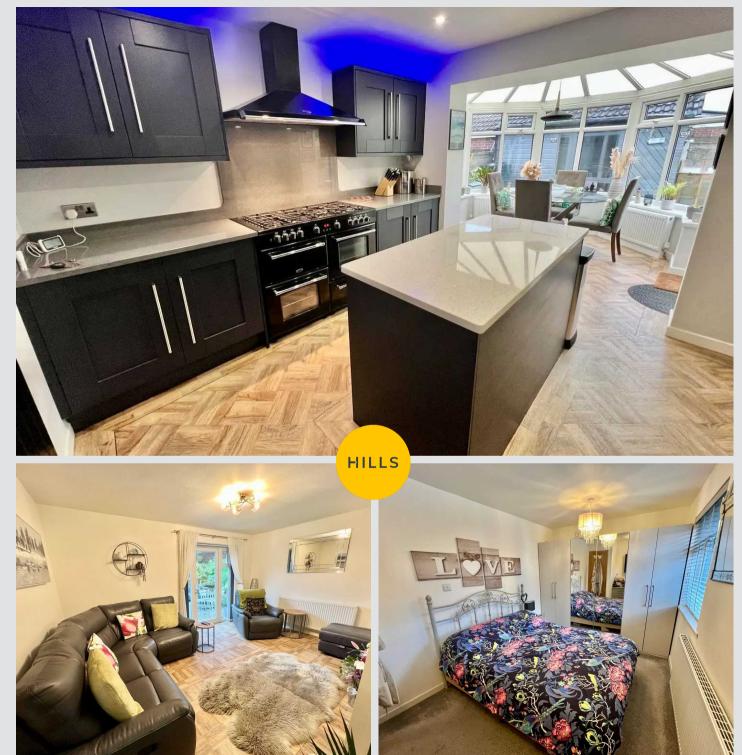

**Living room** 14' 5" x 10' 10" (4.40m x 3.30m)

**Kitchen** 12' 2" x 10' 10" (3.70m x 3.30m)

**Conservatory/Dining room** 9' 6" x 8' 10" (2.90m x 2.70m)

Utility room 6' 7" x 7' 3" (2.00m x 2.20m)

**Bedroom 1** 16' 5" x 7' 3" (5.00m x 2.20m)

**Bedroom 2** 14' 5" x 8' 6" (4.40m x 2.60m)

Bathroom 7' 3" x 5' 11" (2.20m x 1.80m)