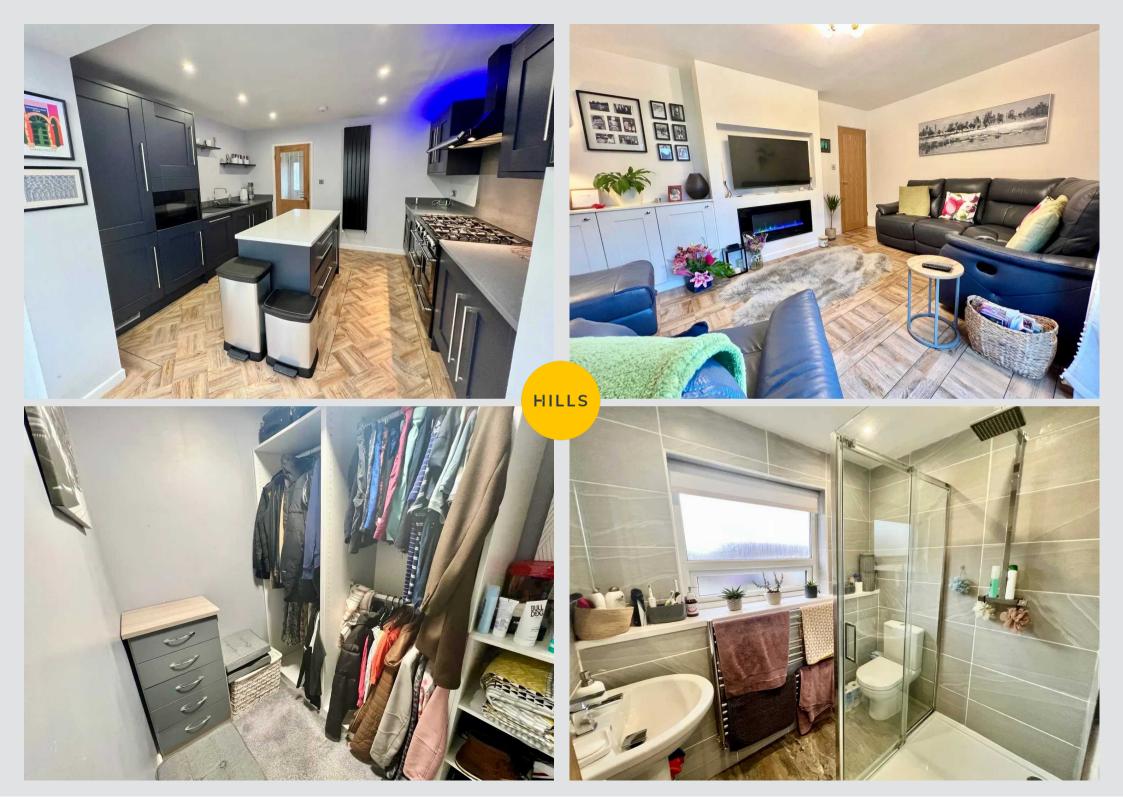

**Living room** 14' 5" x 10' 10" (4.40m x 3.30m)

**Kitchen** 12' 2" x 10' 10" (3.70m x 3.30m)

**Conservatory/Dining room** 9' 6" x 8' 10" (2.90m x 2.70m)

Utility room 6' 7" x 7' 3" (2.00m x 2.20m)

**Bedroom 1** 16' 5" x 7' 3" (5.00m x 2.20m)

**Bedroom 2** 14' 5" x 8' 6" (4.40m x 2.60m)

Bathroom 7' 3" x 5' 11" (2.20m x 1.80m)