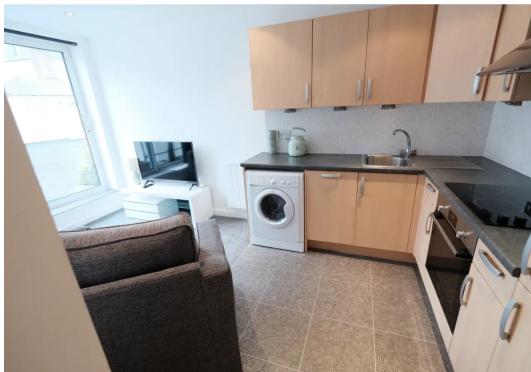

s of; large welcoming hallway with storage cupboard, open plan living room / kitchen with sliding doors onto sunny roof terrace which is ideal in the summer, double bedroom and house bathroom. The property benefits from lift access, one designated secure parking space to the basement, a private lock up storeroom which is large enough for bikes & communal roof terrace. Great central location with an abundance of shops, supermarkets, restaurants, bars and nightlife nearby, making for some easy town living! Ideal starter home or sound investment









#### Living area

Modern open plan living area. Fully integrated kitchen.

#### Sleeping area

Generous double bedroom and house bathroom.

#### Services

All main services. Double glazing and electric heating. Service charges £135 pcm.













## **Broadlands**

Broadlands Estates, Library Place - JE2 3NL

01534 880770 • enquiries@broadlandsjersey.com • www.broadlandsjersey.com/

# **BROADLANDS**

FINDING YOU A HOME SINCE 1972