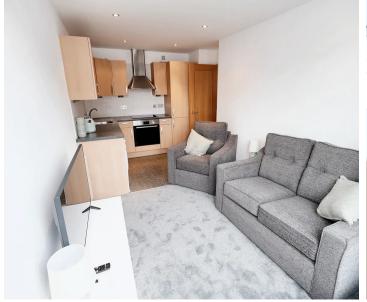

Apt 11, The Playhouse, 56-58 New Street, St. Helier, Jersey £315,000

# **BROADLANDS**

FINDING YOU A HOME SINCE 1972

### Apartment 11, The Playhouse, 56-58 New Street

St. Helier, Jersey

- Purpose built first floor one bedroom apartment
- Undercover designated parking space and private store
- Superbly presented
- Open plan living area
- Patio doors from lounge opening on to a communal roof terrace
- No onward chain
- Lift access
- Convenient location on the edge of Town
- Please call Doug on 07700702585 or doug@broadlandsjersey.com







### Apartment 11, The Playhouse, 56-58 New Street

St. Helier, Jersey

Conveniently located close to the town centre in a professionally managed & well known development, this delightful purpose built modern apartment ticks a lot of boxes. All the rooms enjoy plenty of natural light. The property briefly consists of; large welcoming hallway with storage cupboard, open plan living room / kitchen with sliding doors onto sunny roof terrace which is ideal in the summer, double bedroom and house bathroom. The property benefits from lift access, one designated secure parking space to the basement, a private lock up storeroom which is large enough for bikes & communal roof terrace. Great central location with an abundance of shops, supermarkets, restaurants, bars and nightlife nearby, making