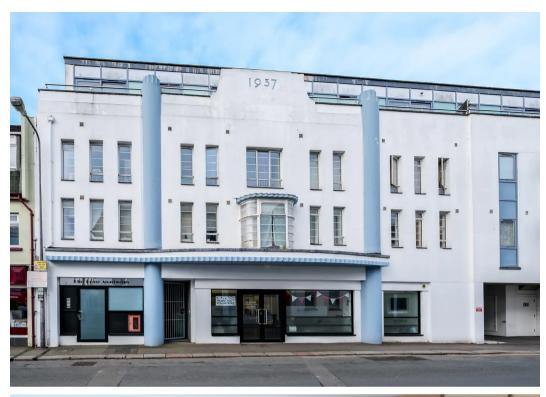

Apt 11, The Playhouse, 56-58 New Street, St. Helier, Jersey £315,000

### Apartment 11, The Playhouse, 56-58 New Street

St. Helier, Jersey

- Purpose built first floor one bedroom apartment
- Undercover designated parking space and private store
- Superbly presented
- Open plan living area
- Patio doors from lounge opening on to a communal roof terrace
- No onward chain
- Lift access
- Convenient location on the edge of Town
- Please call Doug on 07700702585 or doug@broadlandsjersey.com

### Apartment 11, The Playhouse, 56-58 New Street

St. Helier, Jersey

Conveniently located close to the town centre in a professionally managed & well known development, this delightful purpose built modern apartment ticks a lot of boxes. All the rooms enjoy plenty of natural light. The property briefly consists of; large welcoming hallway with storage cupboard, open plan living room / kitchen with sliding doors onto sunny roof terrace which is ideal in the summer, double bedroom and house bathroom. The property benefits from lift access, one designated secure parking space to the basement, a private lock up storeroom which is large enough for bikes & communal roof terrace. Great central location with an abundance of shops, supermarkets, restaurants, bars and nightlife nearby, making for some easy town living! Ideal starter home or sound investment