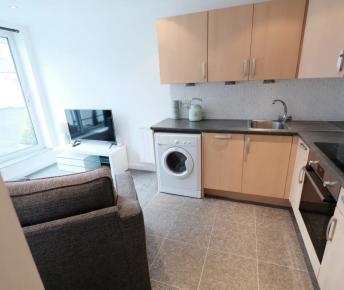

Apt 11, The Playhouse, 56-58 New Street, St. Helier, Jersey £315,000

# **BROADLANDS**

FINDING YOU A HOME SINCE 1972

### Apartment 11, The Playhouse, 56-58 New Street

St. Helier, Jersey

- Purpose built first floor one bedroom apartment
- Undercover designated parking space and private store
- Superbly presented
- Open plan living area
- Patio doors from lounge opening on to a communal roof terrace
- No onward chain
- Lift access
- Convenient location on the edge of Town
- Please call Doug on 07700702585 or doug@broadlandsjersey.com







### Apartment 11, The Playhouse, 56-58 New Street

St. Helier, Jersey

Conveniently located close to the town centre in a professionally managed & well known development, this delightful purpose built modern apartment ticks a lot of boxes. All the rooms enjoy plenty of natural light. The property briefly consists of; large welcoming hallway with storage cupboard, open plan living room / kitchen with sliding doors onto sunny roof terrace which is ideal in the summer, double bedroom and house bathroom. The property benefits from lift access, one designated secure parking space to the basement, a private lock up storeroom which is large enough for bikes & communal roof terrace. Great central location with an abundance of shops, supermarkets, restaurants, bars and nightlife nearby, making fo