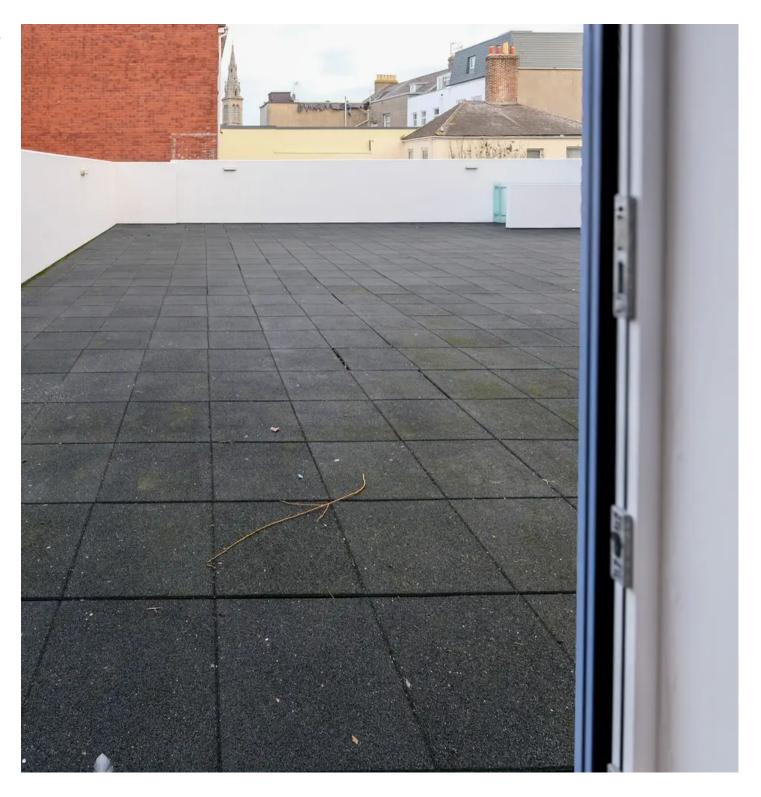

### Apartment 11, The Playhouse, 56-58 New Street

St. Helier, Jersey

- Purpose built first floor one bedroom apartment
- Undercover designated parking space and private store
- Superbly presented
- Open plan living area
- Patio doors from lounge opening on to a communal roof terrace
- No onward chain
- Lift access
- Convenient location on the edge of Town
- Please call Doug on 07700702585 or doug@broadlandsjersey.com

### Apartment 11, The Playhouse, 56-58 New Street

St. Helier, Jersey

Conveniently located close to the town centre in a professionally managed & well known development, this delightful purpose built modern apartment ticks a lot of boxes. All the rooms enjoy plenty of natural light. The property briefly consists of; large welcoming hallway with storage cupboard, open plan living room / kitchen with sliding doors onto sunny roof terrace which is ideal in the summer, double bedroom and house bathroom. The property benefits from lift access, one designated secure parking space to the basement, a private lock up storeroom which is large enough for bikes & communal roof terrace. Great central location with an abundance of shops, supermarkets, restaurants, bars and nightlife nearby, making for some easy town living! Ideal starter home or sound investment