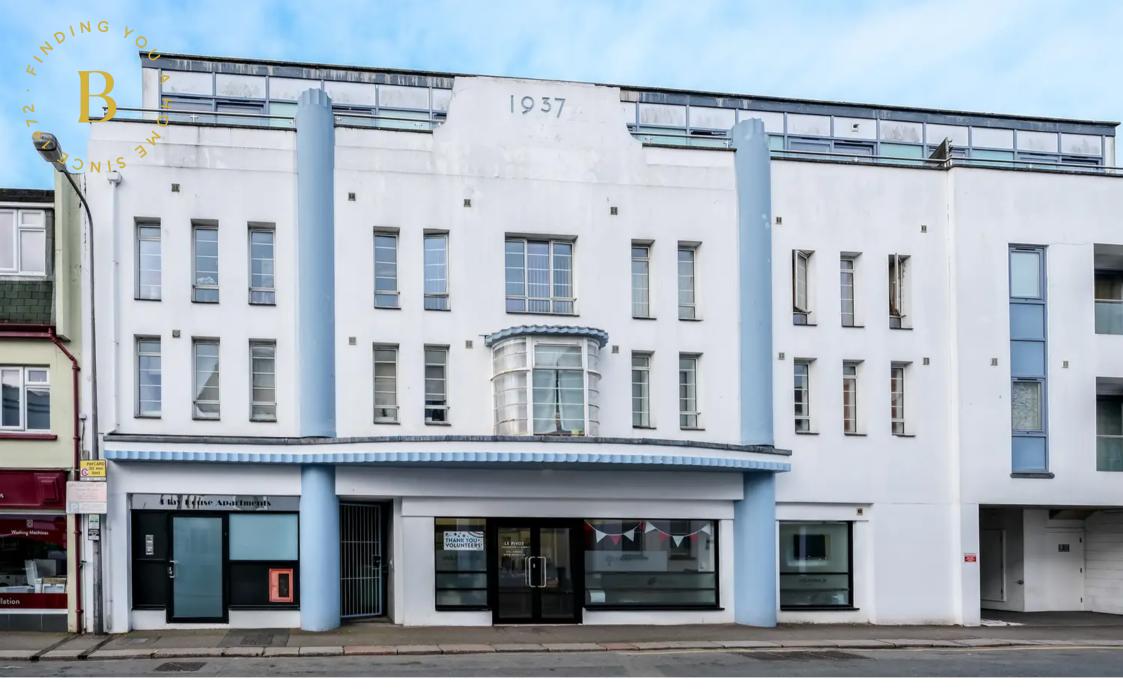

Apt 11, The Playhouse, 56-58 New Street, St. Helier, Jersey £315,000

### Apartment 11, The Playhouse, 56-58 New Street

St. Helier, Jersey

- Purpose built first floor one bedroom apartment
- Undercover designated parking space and private store
- Superbly presented
- Open plan living area
- Patio doors from lounge opening on to a communal roof terrace
- No onward chain
- Lift access
- Convenient location on the edge of Town
- Please call Doug on 07700702585 or doug@broadlandsjersey.com

### Apartment 11, The Playhouse, 56-58 New Street

St. Helier, Jersey

Conveniently located close to the town centre in a professionally managed & well known development, this delightful purpose built modern apartment ticks a lot of boxes. All the rooms enjoy plenty of natural light. The property briefly consists of; large welcoming hallway with storage cupboard, open plan living room / kitchen with sliding doors onto sunny roof terrace which is ideal in the summer, double bedroom and house bathroom. The property benefits from lift access, one designated secure parking space to the basement, a private lock up storeroom which is large enough for bikes & communal roof terrace. Great central location with an abundance of shops, supermarkets, restaurants, bars and nightlife nearby, making for some easy town living! Ideal starter home or sound investment