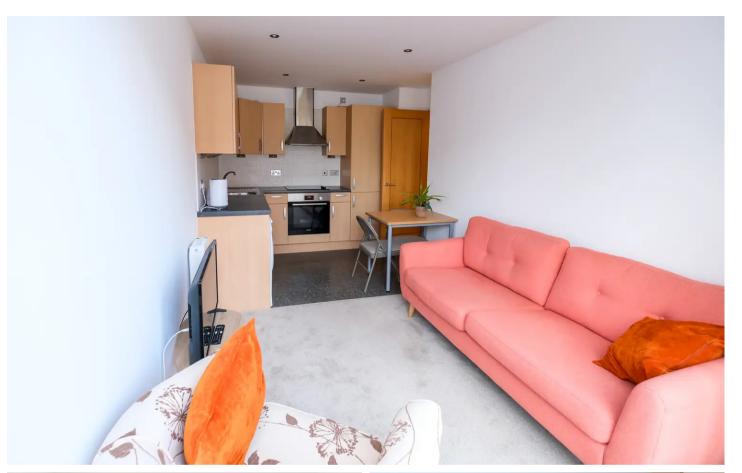

Apt 11, The Playhouse, 56-58 New Street, St. Helier, Jersey £315,000

# **BROADLANDS**

FINDING YOU A HOME SINCE 1972

### Apartment 11, The Playhouse, 56-58 New Street

St. Helier, Jersey

- Purpose built first floor one bedroom apartment
- Undercover designated parking space and private store
- Superbly presented
- Open plan living area
- Patio doors from lounge opening on to a communal roof terrace
- No onward chain
- Lift access
- Convenient location on the edge of Town
- Please call Doug on 07700702585 or doug@broadlandsjersey.com







### Apartment 11, The Playhouse, 56-58 New Street

St. Helier, Jersey

Conveniently located close to the town centre in a professionally managed & well known development, this delightful purpose built modern apartment ticks a lot of boxes. All the rooms enjoy plenty of natural light. The property briefly consists of; large welcoming hallway with storage cupboard, open plan living room / kitchen with sliding doors onto sunny roof terrace which is ideal in the summer, double bedroom and house bathroom. The property benefits from lift access, one designated secure parking space to the basement, a private lock up storeroom which is large enough for bikes & communal roof terrace. Great central location with an abundance of shops, supermarkets, restaurants, bars and nightlife nearby, makin