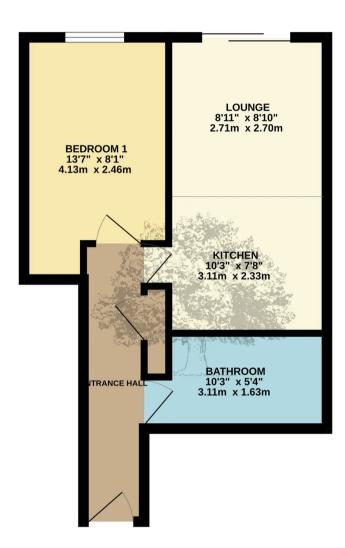

### Apartment 11, The Playhouse, 56-58 New Street

St. Helier, Jersey

Conveniently located close to the town centre in a professionally managed & well known development, this delightful purpose built modern apartment ticks a lot of boxes. All the rooms enjoy plenty of natural light. The property briefly consists of; large welcoming hallway with storage cupboard, open plan living room / kitchen with sliding doors onto sunny roof terrace which is ideal in the summer, double bedroom and house bathroom. The property benefits from lift access, one designated secure parking space to the basement, a private lock up storeroom which is large enough for bikes & communal roof terrace. Great central location with an abundance of shops, supermarkets, restaurants, bars and nightlife nearby, making for some easy town living! Ideal starter home or sound investment

#### Living area

Modern open plan living area. Fully integrated kitchen.

#### Sleeping area

Generous double bedroom and house bathroom.

#### Services

All main services. Double glazing and electric heating. Service charges £135 pcm.