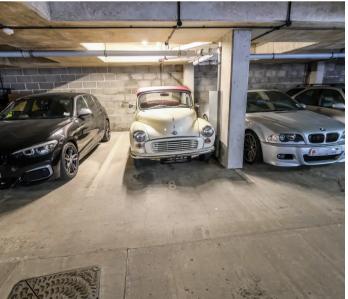

### Apartment 11, The Playhouse, 56-58 New Street

St. Helier, Jersey

- Purpose built first floor one bedroom apartment
- Undercover designated parking space and private store
- Superbly presented
- Open plan living area
- Patio doors from lounge opening on to a communal roof terrace
- No onward chain
- Lift access
- Convenient location on the edge of Town
- Please call Doug on 07700702585 or doug@broadlandsjersey.com

### Apartment 11, The Playhouse, 56-58 New Street

St. Helier, Jersey

Conveniently located close to the town centre in a professionally managed & well known development, this delightful purpose built modern apartment ticks a lot of boxes. All the rooms enjoy plenty of natural light. The property briefly consists of; large welcoming hallway with storage cupboard, open plan living room / kitchen with sliding doors onto sunny roof terrace which is ideal in the summer, double bedroom and house bathroom. The property benefits from lift access, one designated secure parking space to the basement, a private lock up storeroom which is large enough for bikes & communal roof terrace. Great central location with an abundance of shops, supermarkets, restaurants, bars and nightlife nearby, making for some easy town living! Ideal starter home or sound investment