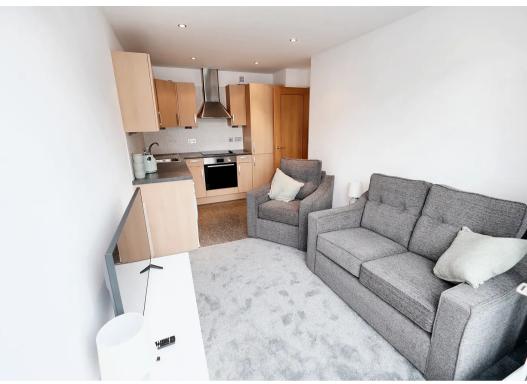

sts of; large welcoming hallway with storage cupboard, open plan living room / kitchen with sliding doors onto sunny roof terrace which is ideal in the summer, double bedroom and house bathroom. The property benefits from lift access, one designated secure parking space to the basement, a private lock up storeroom which is large enough for bikes & communal roof terrace. Great central location with an abundance of shops, supermarkets, restaurants, bars and nightlife nearby, making for some easy town living! Ideal starter home or sound investment









#### Living area

Modern open plan living area. Fully integrated kitchen.

#### Sleeping area

Generous double bedroom and house bathroom.

#### Services

All main services. Double glazing and electric heating. Service charges £135 pcm.













## **Broadlands**

Broadlands Estates, Library Place - JE2 3NL

01534 880770 • enquiries@broadlandsjersey.com • www.broadlandsjersey.com/

# **BROADLANDS**

FINDING YOU A HOME SINCE 1972