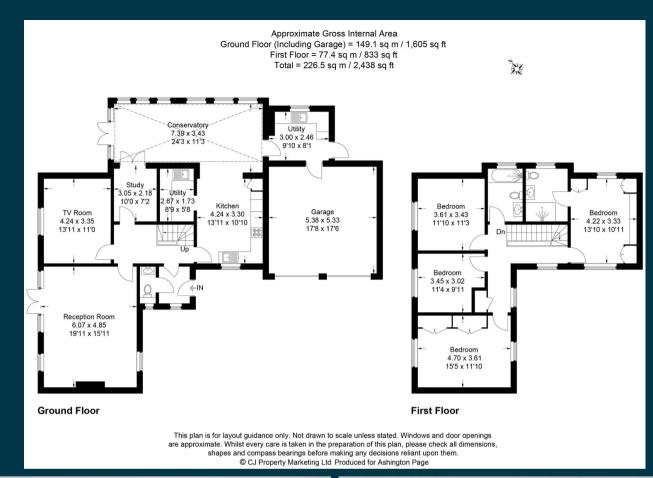

Beechcroft Channer Drive, Penn Guide Price £1,325,000

Ashington Page

Nestled in a private road, this deceptively spacious detached family home offers an idyllic retreat within a peaceful and secluded setting. The property is perfectly positioned for those who enjoy countryside living, while also being within reach of local amenities including excellent grammar schools; The Royal Grammar School is just a 10 minute cycle ride away. Primary and middle schools are within walking distance and Beaconsfield, with its wider array of shops, restaurants and station are within a short drive.