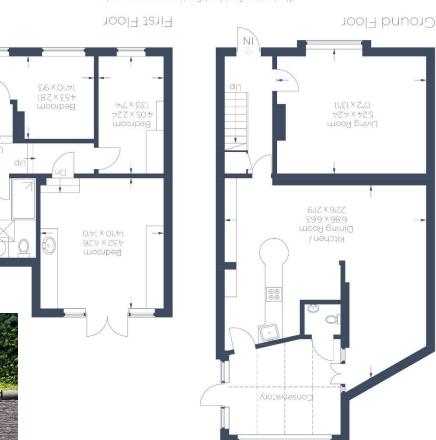

\*ENTRANCE HALL \*GENEROUS LIVING ROOM
\*STUNNING KITCHEN/DINING ROOM
\*GARDEN ROOM WITH WC \*MAIN BEDROOM
WITH FRENCH DOORS \*TWO FURTHER
BEDROOMS \*LUXURY FOUR PIECE
BATHROOM SUITE \*DELIGHTFUL PRIVATE
REAR GARDEN \*TWO PARKING SPACES \*EPC
RATING D \*COUNCIL TAX BAND F