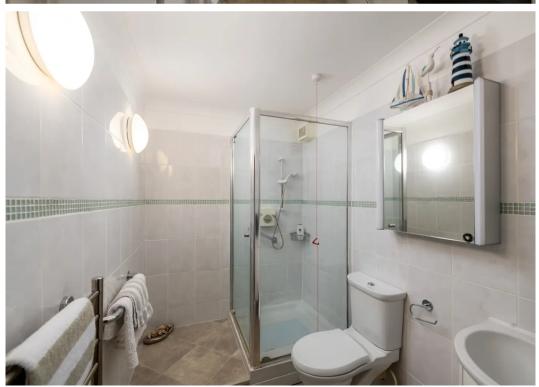

Upon entering the apartment, residents are greeted by a bright and airy living space, including a spacious lounge/diner with a charming Juliet balcony. The modern kitchen is equipped with sleek cabinetry, providing ample storage and workspace for culinary enthusiasts. A conveniently appointed shower room wc completes the living quarters, ensuring both style and functionality.