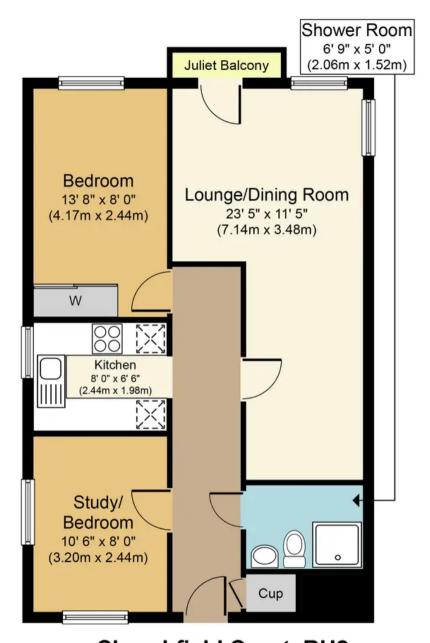

Council Tax band: E

Tenure: Leasehold

halliwell

**Churchfield Court, RH2** Approx. Gross Internal Floor Area 635. ft. (59 sq. m.)