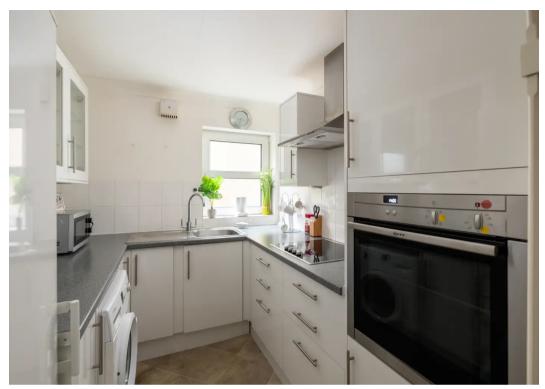

Upon entering the apartment, residents are greeted by a bright and airy living space, including a spacious lounge/diner with a charming Juliet balcony. The modern kitchen is equipped with sleek cabinetry, providing ample storage and workspace for culinary enthusiasts. A conveniently appointed shower room wc completes the living quarters, ensuring both style and functionality.