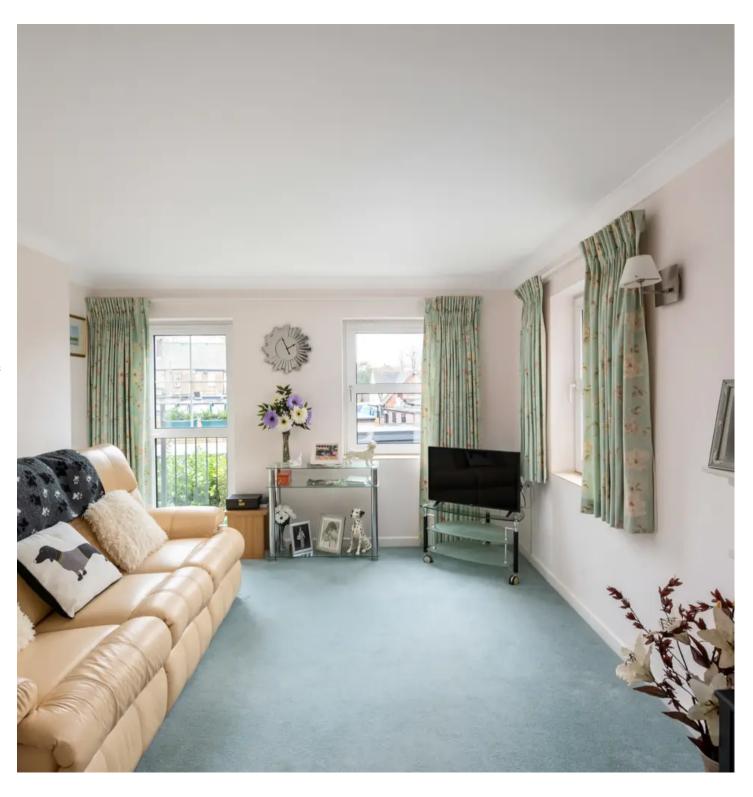

Upon entering the apartment, residents are greeted by a bright and airy living space, including a spacious lounge/diner with a charming Juliet balcony. The modern kitchen is equipped with sleek cabinetry, providing ample storage and workspace for culinary enthusiasts. A conveniently appointed shower room wc completes the living quarters, ensuring both style and functionality.