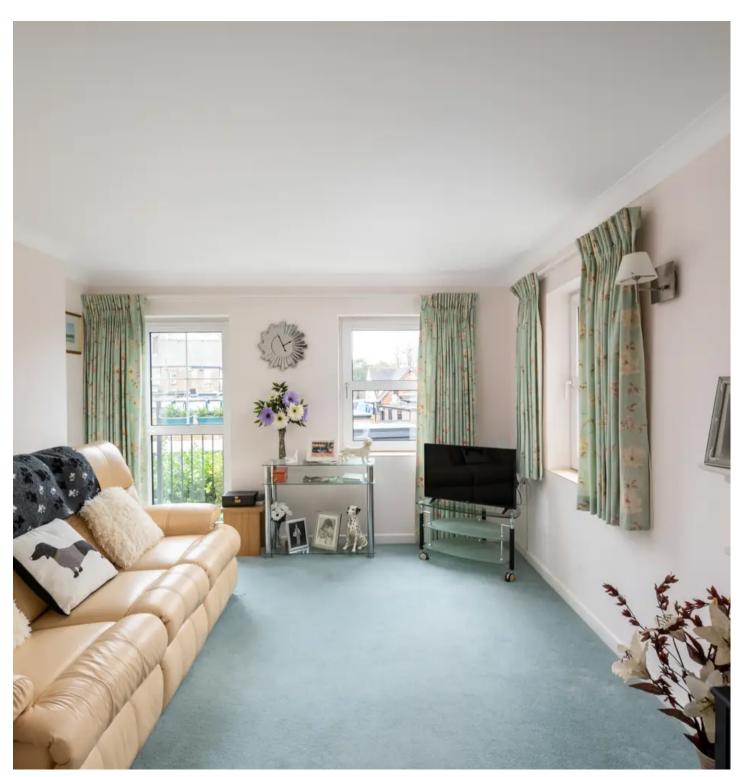

Upon entering the apartment, residents are greeted by a bright and airy living space, including a spacious lounge/diner with a charming Juliet balcony. The modern kitchen is equipped with sleek cabinetry, providing ample storage and workspace for culinary enthusiasts. A conveniently appointed shower room wc completes the living quarters, ensuring both style and functionality.