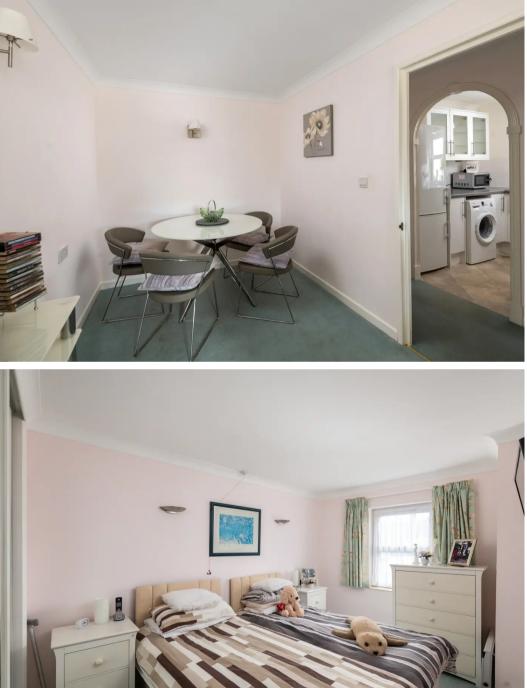

Upon entering the apartment, residents are greeted by a bright and airy living space, including a spacious lounge/diner with a charming Juliet balcony. The modern kitchen is equipped with sleek cabinetry, providing ample storage and workspace for culinary enthusiasts. A conveniently appointed shower room wc completes the living quarters, ensuring both style and functionality.

The property features two generously proportioned double bedrooms, providing comfortable accommodation for residents and guests alike. Each bedroom is thoughtfully designed to maximise space and comfort, with large windows allowing natural light to flood in, creating a warm and inviting atmosphere throughout.