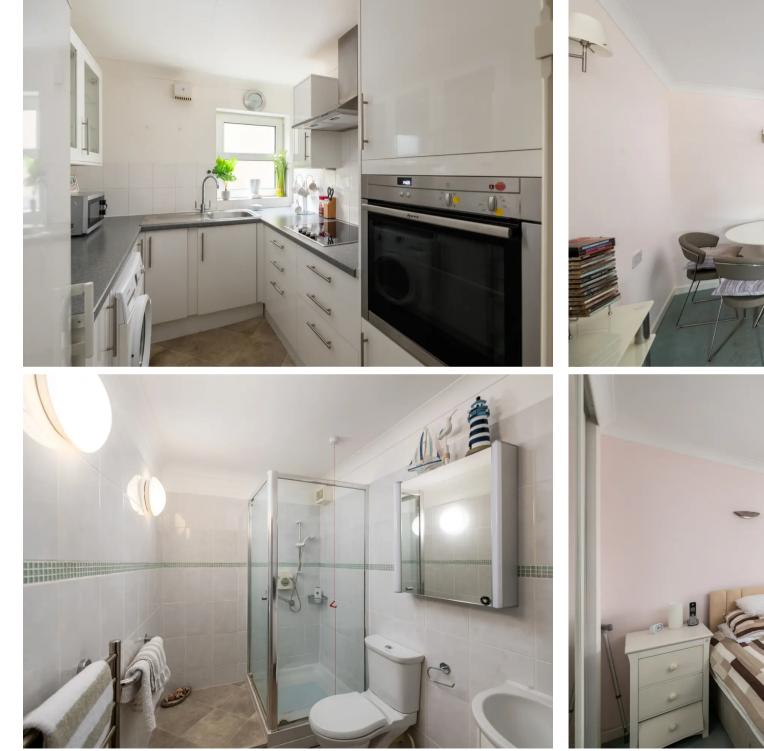

Upon entering the apartment, residents are greeted by a bright and airy living space, including a spacious lounge/diner with a charming Juliet balcony. The modern kitchen is equipped with sleek cabinetry, providing ample storage and workspace for culinary enthusiasts. A conveniently appointed shower room wc completes the living quarters, ensuring both style and functionality.

The property features two generously proportioned double bedrooms, providing comfortable accommodation for residents and guests alike. Each bedroom is thoughtfully designed to maximise space and comfort, with large windows allowing natural light to flood in, creating a warm and inviting atmosphere throughout.