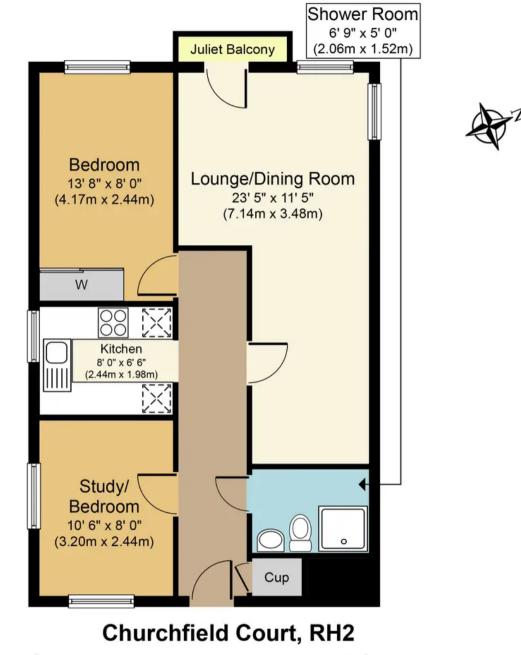

## Churchfield Court Roebuck Close Bancroft Road, Reigate

Located in the heart of Reigate Town Centre, this first-floor twobedroom apartment offers a comfortable and convenient lifestyle for those seeking a peaceful retirement retreat. Situated within a secure building with a lift for easy access, this wellpresented residence boasts a modern interior and an array of desirable facilities.

Upon entering the apartment, residents are greeted by a bright and airy living space, including a spacious lounge/diner with a charming Juliet balcony. The modern kitchen is equipped with sleek cabinetry, providing ample storage and workspace for culinary enthusiasts. A conveniently appointed shower room wc completes the living quarters, ensuring both style and functionality.

The property features two generously proportioned double bedrooms, providing comfortable accommodation for residents and guests alike. Each bedroom is thoughtfully designed to maximise space and comfort, with large windows allowing natural light to flood in, creating a warm and inviting atmosphere throughout.

## Approx. Gross Internal Floor Area 635. ft. (59 sq. m.)

Whilst every attempt has been made to ensure the accuracy of the floor plan contained here, measurements of doors, windows, rooms and any other items are approximate and no responsibility is taken for any error, omission, or mis-statement. This plan is for illustrative purposes only and should be used as such by any prospective purchaser or tenant. The services, systems and appliances shown have not been tested and no guarantee as to their operability or efficiency can be given.