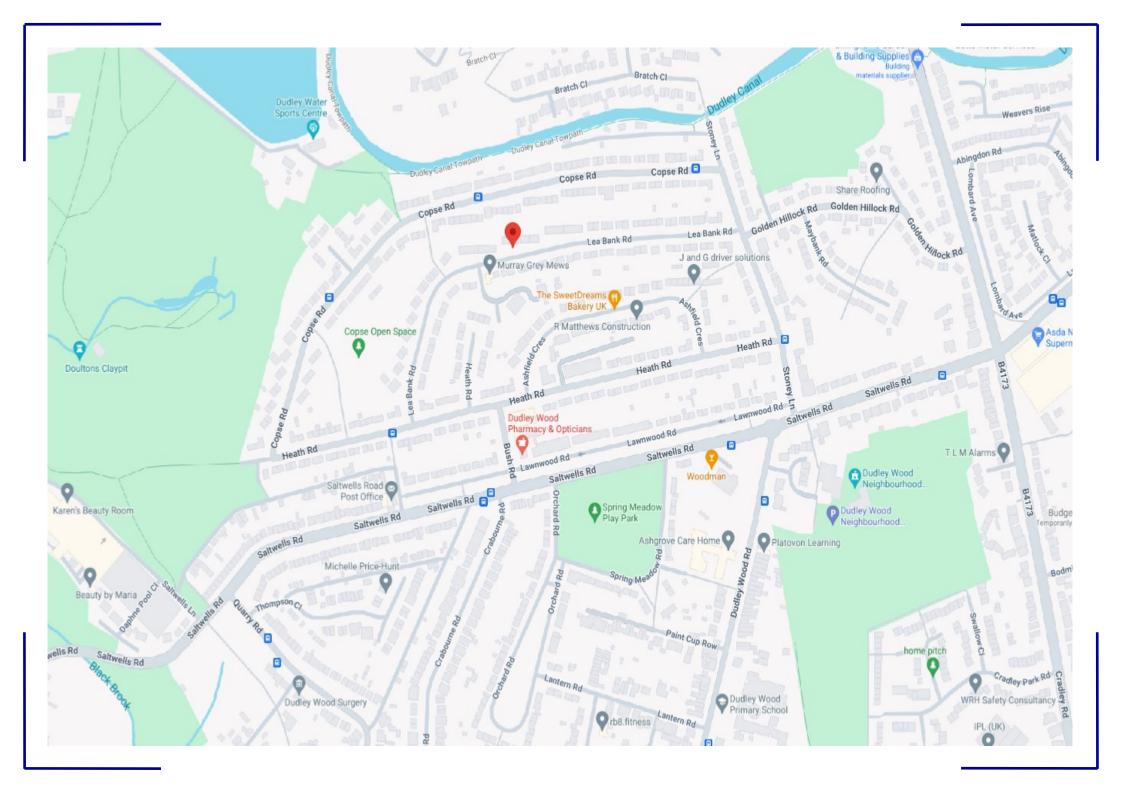

## **Leabank Road, Dudley**

**☑** DY2 0BB

Offers in the region of £90,000

Page 1: Overview

Pages 2-4: Photos

Page 5: Map & Nearby

Page 6: Floor Plan