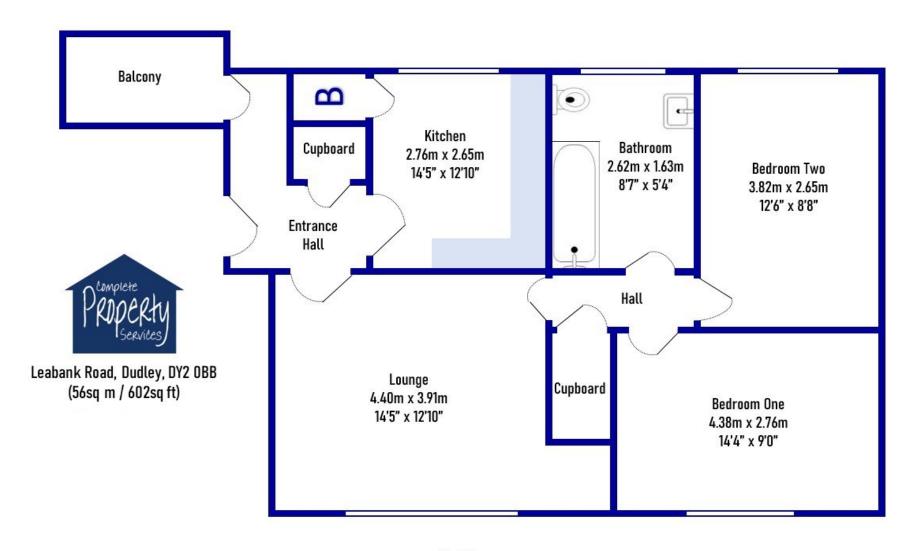

## **Key Facts**

Property Type

**First-Floor Flat** 

Bedrooms

Bathrooms

L

First Floor (56sq m / 602sq ft)

Whilst every attempt has been made by Complete Property Services to ensure the accuracy of the floorplan contained here, measurements of doors, windows, rooms and any other items are approximate, and no responsibility is taken for any error, omission or mis-statement. The services, systems and appliances shown have not been tested and no guarantee as to their operability or efficiency can be given.