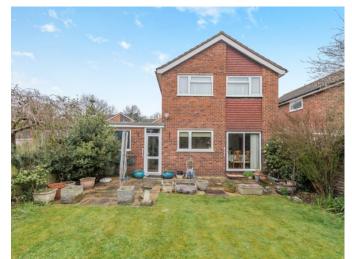

A CHAIN FREE THREE BEDROOM DETACHED HOME WITH SCOPE TO EXTEND (STPP)

Ashvale, Maple Cross, Rickmansworth, Hertfordshire, WD3 9UJ

## Description

Available to the market with no onward chain, this wellproportioned, three-bedroom detached family home with an attractive rear garden, off-street parking and scope to extend (STPP).

The ground floor comprises a hallway with stairs to the first floor, under stairs storage cupboard and a guest cloakroom. The kitchen overlooks the garden and offers a range of fitted units with a freestanding cooker, washing machine and cooker and a door leading to a covered lean to with access to the garage and the garden. Off the kitchen is a very spacious, open plan reception/dining room with patio doors out to the garden.

To the first floor are three well-appointed bedrooms with two benefitting from fitted wardrobes and a family bathroom.

Externally, the family home boasts a good-sized, wellmaintained garden, laid to lawn with shrub and flowerbed borders, a patio area to enjoy outside dining and a garden shed. To the front is a driveway, a garage and a small garden.