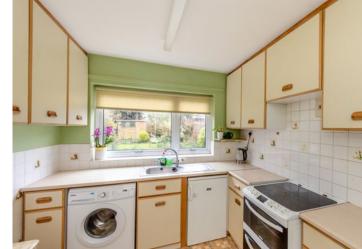

## Description

Available to the market with no onward chain, this wellproportioned, three-bedroom detached family home with an attractive rear garden, off-street parking and scope to extend (STPP).

The ground floor comprises a hallway with stairs to the first floor, under stairs storage cupboard and a guest cloakroom. The kitchen overlooks the garden and offers a range of fitted units with a freestanding cooker, washing machine and cooker and a door leading to a covered lean to with access to the garage and the garden. Off the kitchen is a very spacious, open plan reception/dining room with patio doors out to the garden.