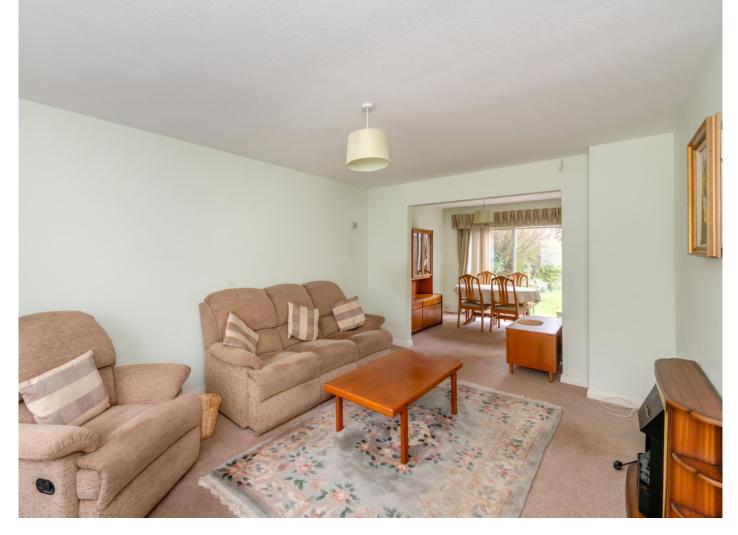

## Description

Available to the market with no onward chain, this wellproportioned, three-bedroom detached family home with an attractive rear garden, off-street parking and scope to extend (STPP).

The ground floor comprises a hallway with stairs to the first floor, under stairs storage cupboard and a guest cloakroom. The kitchen overlooks the garden and offers a range of fitted units with a freestanding cooker, washing machine and cooker and a door leading to a covered lean to with access to the garage and the garden. Off the kitchen is a very spacious, open plan reception/dining room with patio doors out to the garden.