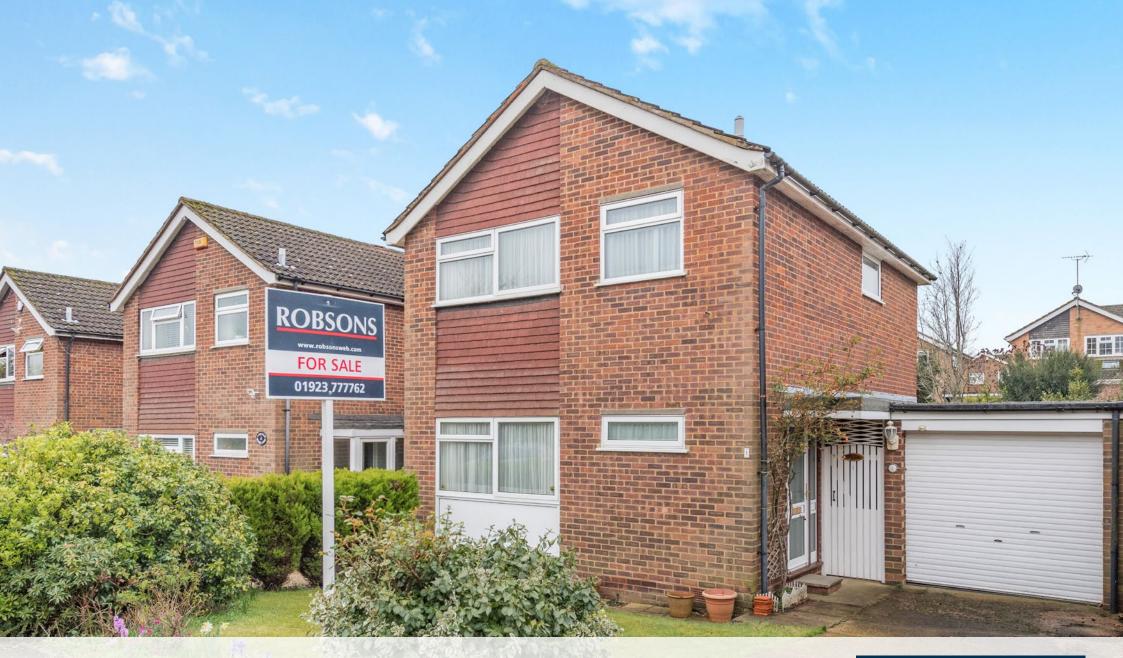

A CHAIN FREE THREE BEDROOM DETACHED HOME WITH SCOPE TO EXTEND (STPP)

Ashvale, Maple Cross, Rickmansworth, Hertfordshire, WD3 9UJ

## A CHAIN FREE THREE BEDROOM DETACHED HOME WITH SCOPE TO EXTEND (STPP)

- RECEPTION ROOM/ DINING ROOM
- KITCHEN & GUEST WC
- THREE BEDROOMS
- FAMILY BATHROOM
- REAR & FRONT GARDEN
- DRIVEWAY & GARAGE
- NO ONWARD CHAIN
- SCOPE TO EXTEND (STPP)

## Description

Available to the market with no onward chain, this wellproportioned, three-bedroom detached family home with an attractive rear garden, off-street parking and scope to extend (STPP).

The ground floor comprises a hallway with stairs to the first floor, under stairs storage cupboard and a guest cloakroom. The kitchen overlooks the garden and offers a range of fitted units with a freestanding cooker, washing machine and cooker and a door leading to a covered lean to with access to the garage and the garden. Off the kitchen is a very spacious, open plan reception/dining room with patio doors out to the garden.

To the first floor are three well-appointed bedrooms with two benefitting from fitted wardrobes and a family bathroom.

Externally, the family home boasts a good-sized, wellmaintained garden, laid to lawn with shrub and flowerbed borders, a patio area to enjoy outside dining and a garden shed. To the front is a driveway, a garage and a small garden.