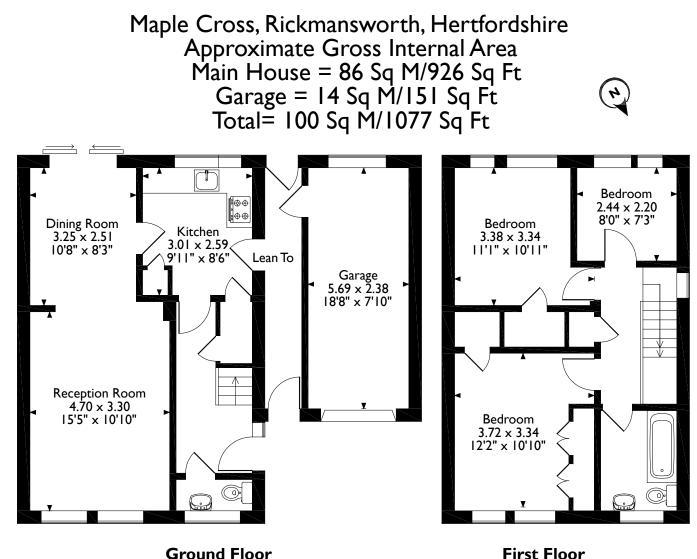

## Description

Available to the market with no onward chain, this wellproportioned, three-bedroom detached family home with an attractive rear garden, off-street parking and scope to extend (STPP).

The ground floor comprises a hallway with stairs to the first floor, under stairs storage cupboard and a guest cloakroom. The kitchen overlooks the garden and offers a range of fitted units with a freestanding cooker, washing machine and cooker and a door leading to a covered lean to with access to the garage and the garden. Off the kitchen is a very spacious, open plan reception/dining room with patio doors out to the garden.

To the first floor are three well-appointed bedrooms with two benefitting from fitted wardrobes and a family bathroom.

Externally, the family home boasts a good-sized, wellmaintained garden, laid to lawn with shrub and flowerbed borders, a patio area to enjoy outside dining and a garden shed. To the front is a driveway, a garage and a small garden.

## **Additional Information**

Tenure: Freehold Local Authority: Three Rivers District Council Council Tax: Band E Energy Efficiency Rating: Band E

Please note that the location of doors, windows and other items are approximate and this floorplan is to be used for illustrative purposes only. Unauthorized reproduction is prohibited.