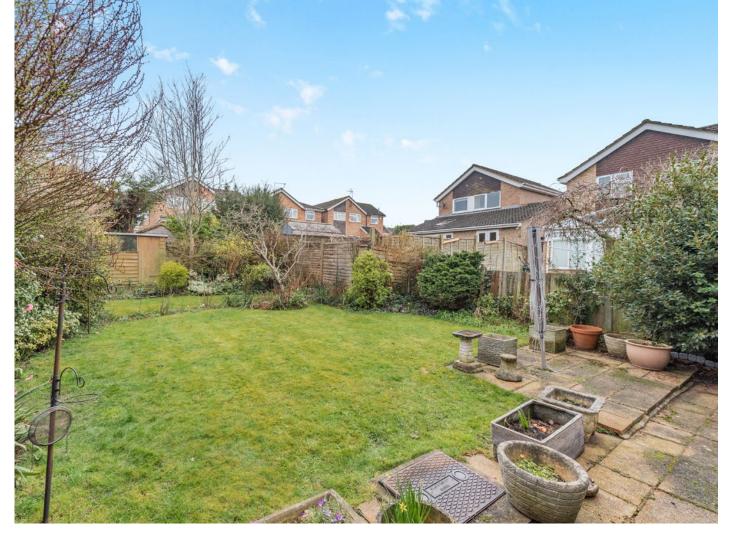

To the first floor are three well-appointed bedrooms with two benefitting from fitted wardrobes and a family bathroom.

Externally, the family home boasts a good-sized, wellmaintained garden, laid to lawn with shrub and flowerbed borders, a patio area to enjoy outside dining and a garden shed. To the front is a driveway, a garage and a small garden.