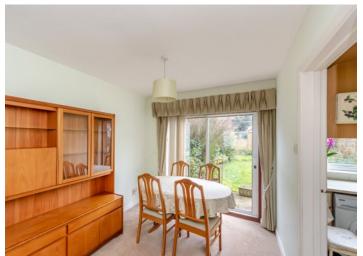

## Description

Available to the market with no onward chain, this wellproportioned, three-bedroom detached family home with an attractive rear garden, off-street parking and scope to extend (STPP).

The ground floor comprises a hallway with stairs to the first floor, under stairs storage cupboard and a guest cloakroom. The kitchen overlooks the garden and offers a range of fitted units with a freestanding cooker, washing machine and cooker and a door leading to a covered lean to with access to the garage and the garden. Off the kitchen is a very spacious, open plan reception/dining room with patio doors out to the garden.