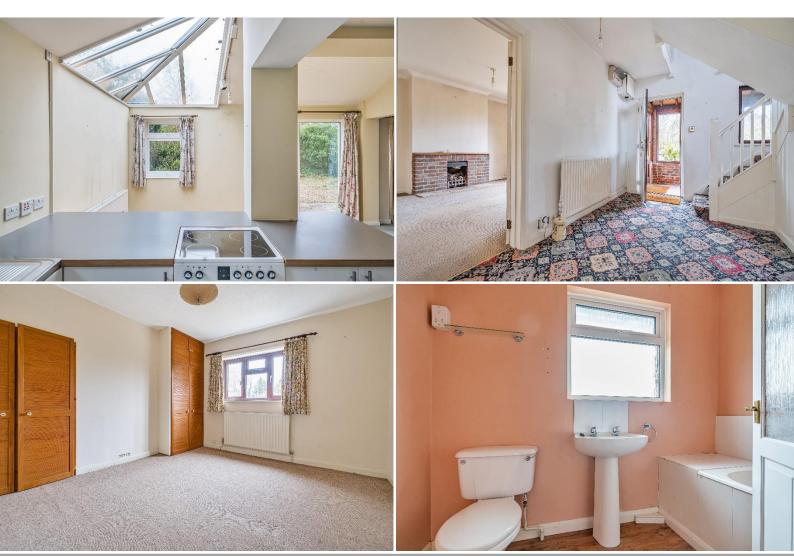

Kitchen/Dining Room 22' 3" x 15' 1" (6.78m x 4.6m)

Kitchen Area Range of wall and base units with space and plumbing for washing machine, twin stainless steel sink with mixer tap, space and plumbing for dishwasher, cupboard housing boiler, extractor fan, semi-vaulted ceiling with downlighting, through to:

Dining Area Radiator, large skylight, radiator, sliding double glazed doors leading to rear garden.

Stairs to:

First Floor Landing Access to loft space.

Bedroom One 12' 3" x 12' 2" (3.73m x 3.71m) Built-in wardrobe cupboards, radiator, double glazed windows.

**Bedroom Two 12' 3" x 11' 0" (3.73m x 3.35m)** Radiator, double glazed windows with partial views to the South Downs, built-in wardrobe cupboards.

Bedroom Three 10' 0" x 9' 0" (3.05m x 2.74m) Radiator, double glazed windows.

**Bathroom** Inset bath, pedestal wash hand basin, low level flush w.c., heated chrome towel rail.

Outside

Parking Gravelled driveway parking for several vehicles.

Front Garden Covered side storage area measuring 10'5 x 7'1.