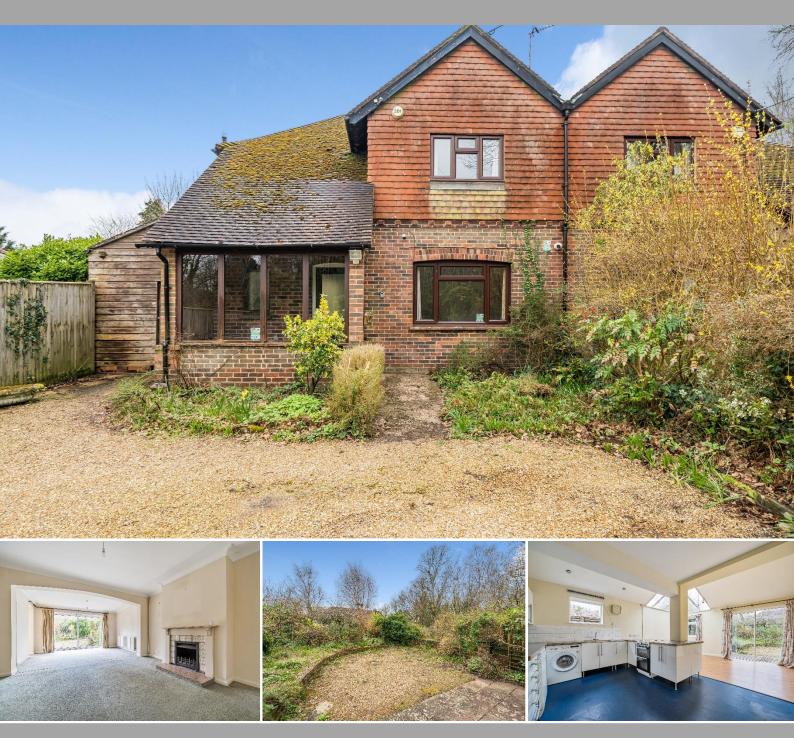

## Winbury Pulborough Road | Cootham | RH20 4JT

An extended three bedroom semi-detached family home located on the fringes of Storrington village, with certain aspects of the property offering views over countryside and towards the South Downs. Internally, accommodation comprises: ground floor cloakroom, generous sized sitting room with open fireplace and doors leading to rear garden, snug/2nd sitting room, open plan kitchen/dining room with integrated appliances and semi-vaulted ceiling, ground floor cloakroom and family bathroom. Outside, there is off-road parking leading to a large store room and south aspect gardens and terrace.

Snug/2<sup>nd</sup> Reception Room 12' 2" x 12' 2" (3.71m x 3.71m) Brick built fireplace with radiator and double glazed window.

Sitting Room 22' 4" x 15' 4" (6.81m x 4.67m) Feature open fireplace, radiator, sliding double glazed patio doors to rear garden.

Kitchen/Dining Room 22' 3" x 15' 1" (6.78m x 4.6m)

Kitchen Area Range of wall and base units with space and plumbing for washing machine, twin stainless steel sink with mixer tap, space and plumbing for dishwasher, cupboard housing boiler, extractor fan, semi-vaulted ceiling with downlighting, through to:

**Bathroom** Inset bath, pedestal wash hand basin, low level flush w.c., heated chrome towel rail.

Outside

Parking Gravelled driveway parking for several vehicles.

Front Garden Covered side storage area measuring 10'5 x 7'1.

**Rear Garden** South aspect, being a feature of the property, terrace and raised areas with mature trees and shrubs, screened by fence panelling and brick walling.

EPC Rating: Band C.

Fowlers Greenfield House, The Square, Storrington, West Sussex, RH20 4DJ www.fowlersonline.co.uk storrington@fowlersonline.co.uk 01903 745844