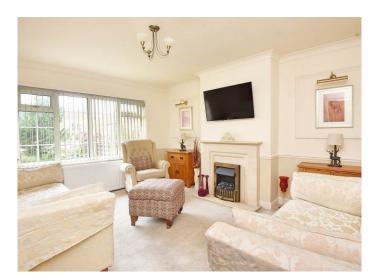

# SITTING ROOM

A spacious reception room with feature fireplace with electric fire.