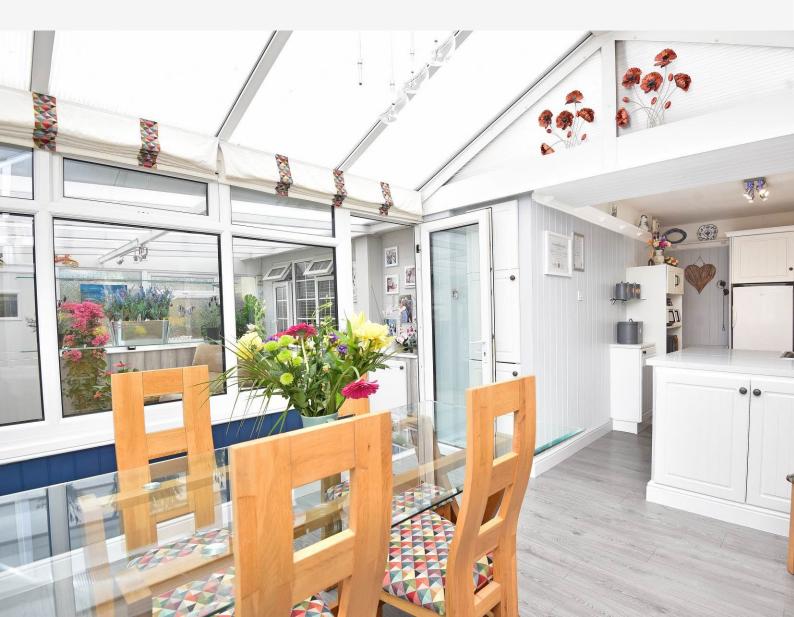

#### KITCHEN

With spacious dining area and windows overlooking the garden. The kitchen comprises a range of fitted units with electric hob, integrated double oven and space for appliances.

### GARDEN ROOM

Providing a further sitting area with window and glazed doors leading to the garden.