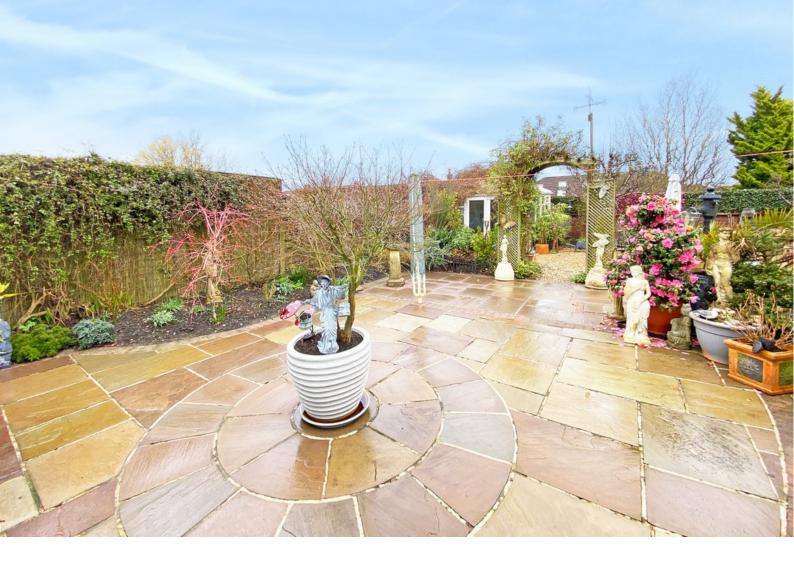

A particular feature of the property is the very good-sized and attractive rear garden with planted borders and sitting areas. There is a summerhouse and also driveway providing parking and a single garage which is currently used for storage and a utility area.

#### OUTSIDE

The property has a very large and attractive rear garden with planted borders, fruit trees and sitting areas. There is a garden room/summer house. The driveway provides parking and leads to a single garage which is currently used for storage and as a utility room.