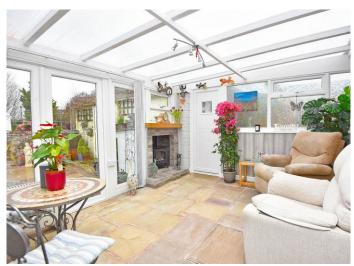

### GARDEN ROOM

Providing a further sitting area with window and glazed doors leading to the garden.