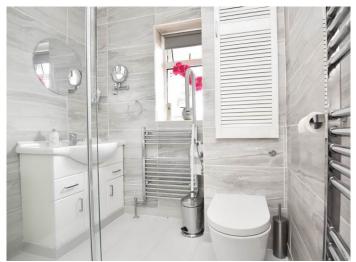

#### SHOWER ROOM

With a white suite comprising a WC, basin set within a vanity unit and shower. Heated towel rail.

#### **ENSUITE WC**

With WC and basin.