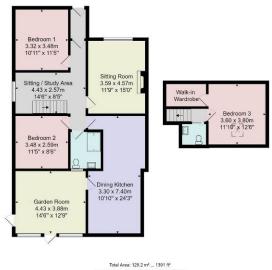

This excellent property provides generous and flexible accommodation, comprising a sitting room, dining kitchen, garden room, and additional study/sitting area. There are two double bedrooms on the ground floor and shower room and on the first floor there is a third double bedroom and an ensuite WC.

# SITTING ROOM

A spacious reception room with feature fireplace with electric fire.

#### **STUDY AREA**

A further sitting and study area with stairs, leading to the first floor.

#### KITCHEN

With spacious dining area and windows overlooking the garden. The kitchen comprises a range of fitted units with electric hob, integrated double oven and space for appliances.

### GARDEN ROOM

Providing a further sitting area with window and glazed doors leading to the garden.

#### **BEDROOM 1**

A double bedroom with fitted wardrobes.

# **BEDROOM TWO**

A double bedroom with fitted wardrobe and bedroom furniture.

# FIRST FLOOR

BEDROOM 3

A further double bedroom with large walk-in wardrobe.