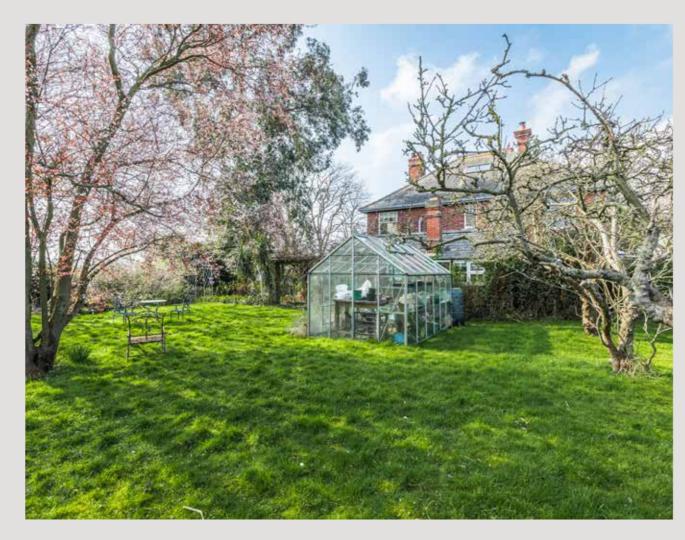

There is a choice of principal bedrooms, either to the front or the rear of the house, alongside other prettily decorated guest bedrooms."

The outside space has been landscaped to include mainly lawn gardens with well-stocked borders. The pretty summer house overlooks the landscaped pond with its variety of plants, including lilies. The gate to the rear of the garden leads to ample parking spaces and a range of outbuildings.