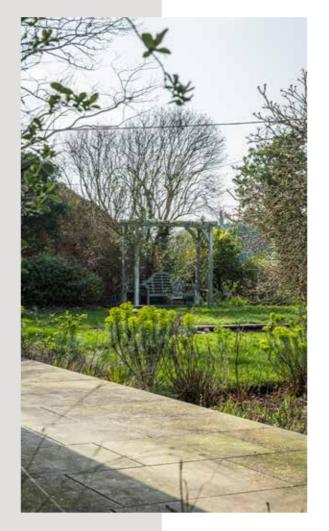

There is a choice of principal bedrooms, either to the front or the rear of the house, alongside other prettily decorated guest bedrooms."

The outside space has been landscaped to include mainly lawn gardens with well-stocked borders. The pretty summer house overlooks the landscaped pond with its variety of plants, including lilies. The gate to the rear of the garden leads to ample parking spaces and a range of outbuildings.