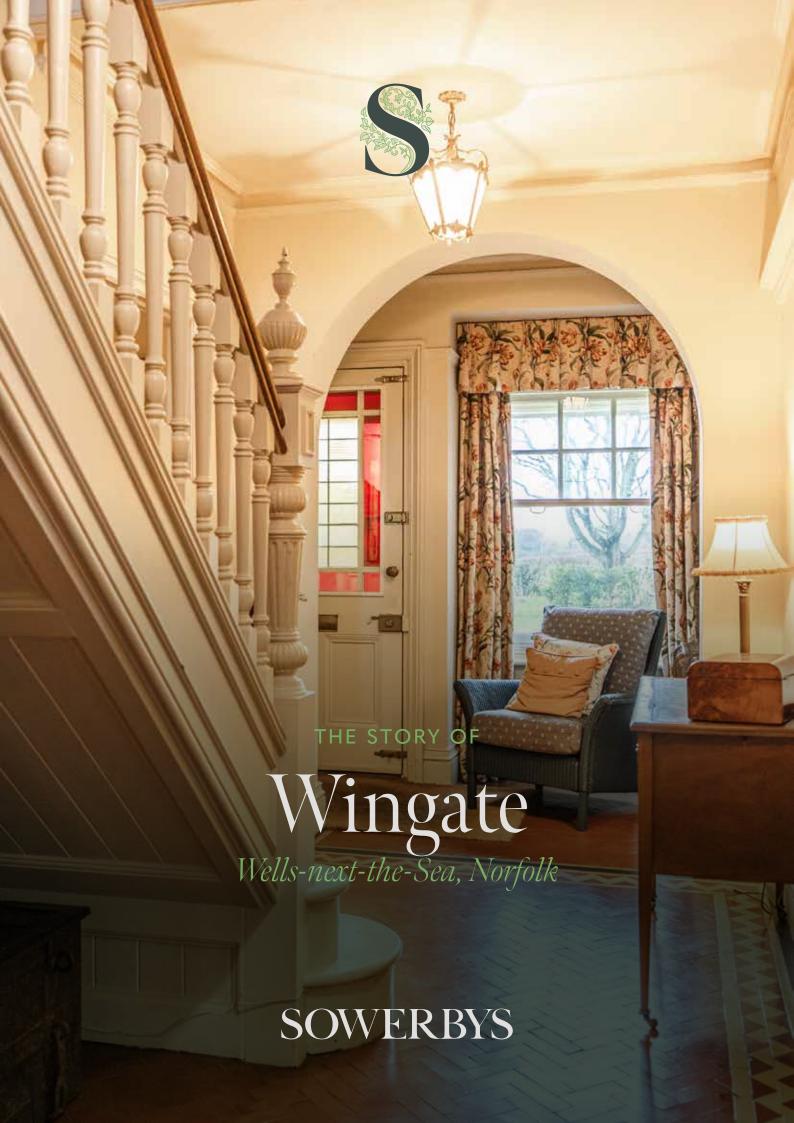

The character features include the delightful tiled reception hall, stained glass windows, beautiful staircase, and stunning cornices.

The kitchen/breakfast room is enhanced by the addition of french doors leading to a paved patio and pergola area to the side of the house—a space that is enjoyed by our vendors in the warm sunshine. The reception rooms provide space for young and old to space themselves out, or to cosy up in the smaller of the rooms by the recently installed wood-burning stove.