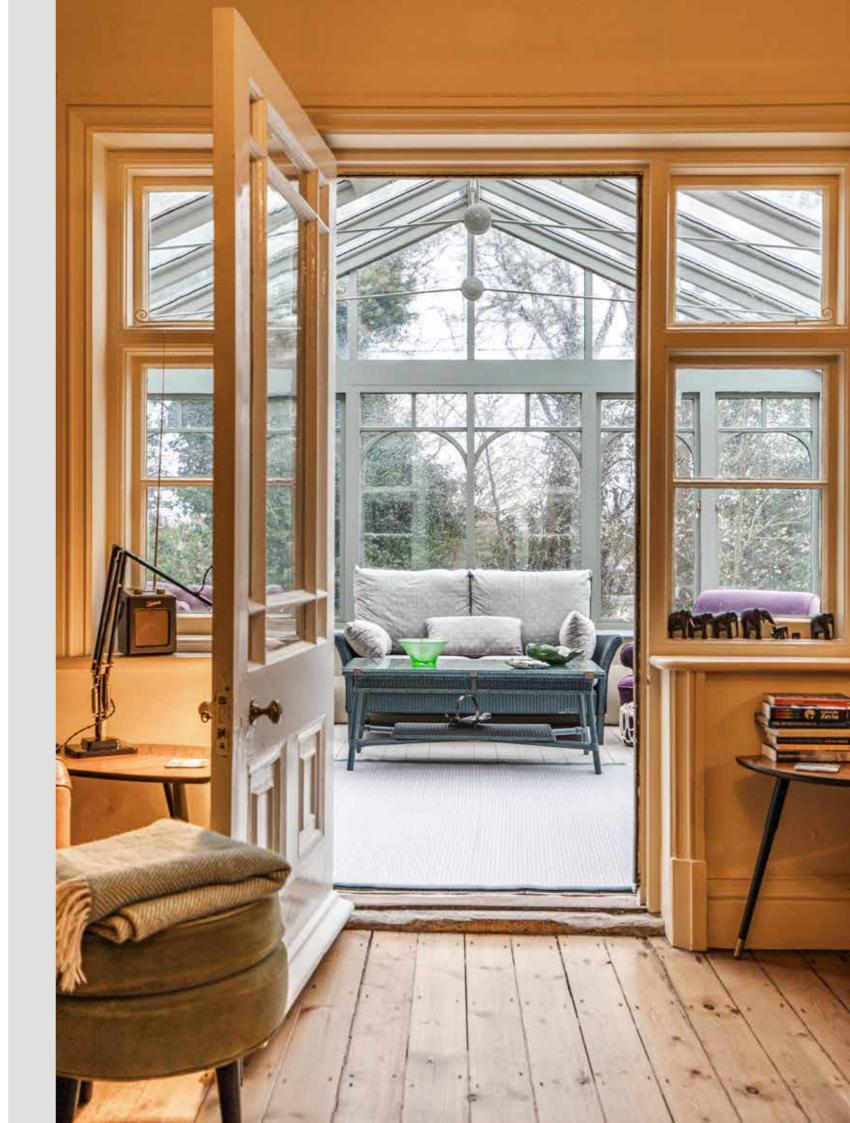

## "...nestles into its plot amidst its generous landscaped gardens."

On the outskirts of town, overlooking fields, Wingate nestles into its plot amidst its generous landscaped gardens.

Our vendors have absolutely loved living here; they have cherished the character of the house and modernised it, bringing it in-line with modern-day living. They've added a sociably square conservatory and included en-suite bathrooms to two of the bedrooms.

The character features include the delightful tiled reception hall, stained glass windows, beautiful staircase, and stunning cornices.

The kitchen/breakfast room is enhanced by the addition of french doors leading to a paved patio and pergola area to the side of the house—a space that is enjoyed by our vendors in the warm sunshine. The reception rooms provide space for young and old to space themselves out, or to cosy up in the smaller of the rooms by the recently installed wood-burning stove.