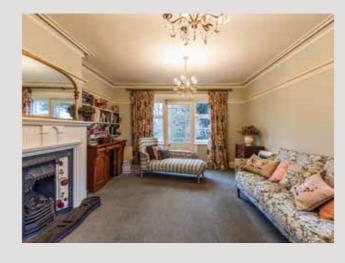

The character features include the delightful tiled reception hall, stained glass windows, beautiful staircase, and stunning cornices.

The kitchen/breakfast room is enhanced by the addition of french doors leading to a paved patio and pergola area to the side of the house—a space that is enjoyed by our vendors in the warm sunshine. The reception rooms provide space for young and old to space themselves out, or to cosy up in the smaller of the rooms by the recently installed wood-burning stove.