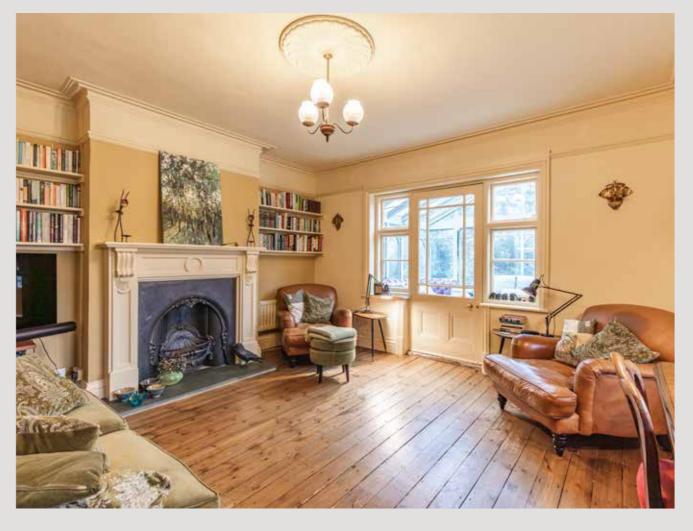

The character features include the delightful tiled reception hall, stained glass windows, beautiful staircase, and stunning cornices.

The kitchen/breakfast room is enhanced by the addition of french doors leading to a paved patio and pergola area to the side of the house—a space that is enjoyed by our vendors in the warm sunshine. The reception rooms provide space for young and old to space themselves out, or to cosy up in the smaller of the rooms by the recently installed wood-burning stove.