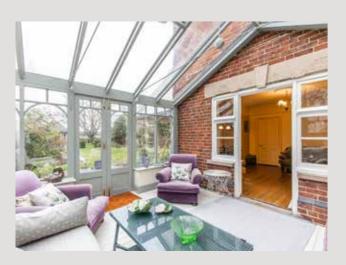

## "...nestles into its plot amidst its generous landscaped gardens."

On the outskirts of town, overlooking fields, Wingate nestles into its plot amidst its generous landscaped gardens.

Our vendors have absolutely loved living here; they have cherished the character of the house and modernised it, bringing it in-line with modern-day living. They've added a sociably square conservatory and included en-suite bathrooms to two of the bedrooms.

The character features include the delightful tiled reception hall, stained glass windows, beautiful staircase, and stunning cornices.

The kitchen/breakfast room is enhanced by the addition of french doors leading to a paved patio and pergola area to the side of the house—a space that is enjoyed by our vendors in the warm sunshine. The reception rooms provide space for young and old to space themselves out, or to cosy up in the smaller of the rooms by the recently installed wood-burning stove.