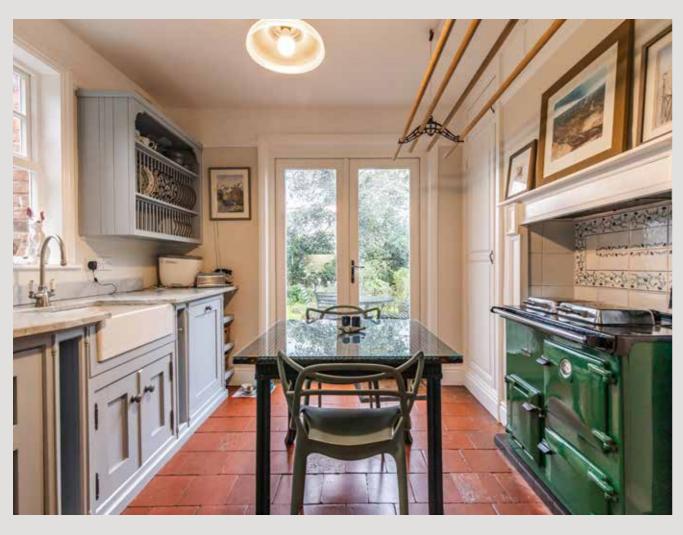

The character features include the delightful tiled reception hall, stained glass windows, beautiful staircase, and stunning cornices.

The kitchen/breakfast room is enhanced by the addition of french doors leading to a paved patio and pergola area to the side of the house—a space that is enjoyed by our vendors in the warm sunshine. The reception rooms provide space for young and old to space themselves out, or to cosy up in the smaller of the rooms by the recently installed wood-burning stove.