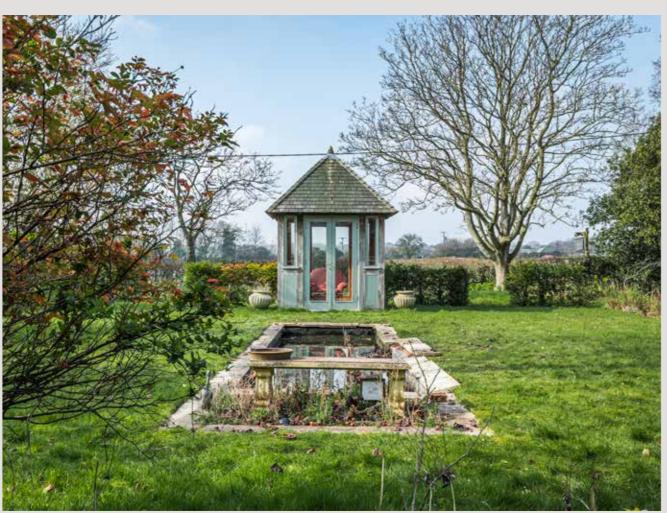

There is a choice of principal bedrooms, either to the front or the rear of the house, alongside other prettily decorated guest bedrooms."

The outside space has been landscaped to include mainly lawn gardens with well-stocked borders. The pretty summer house overlooks the landscaped pond with its variety of plants, including lilies. The gate to the rear of the garden leads to ample parking spaces and a range of outbuildings.