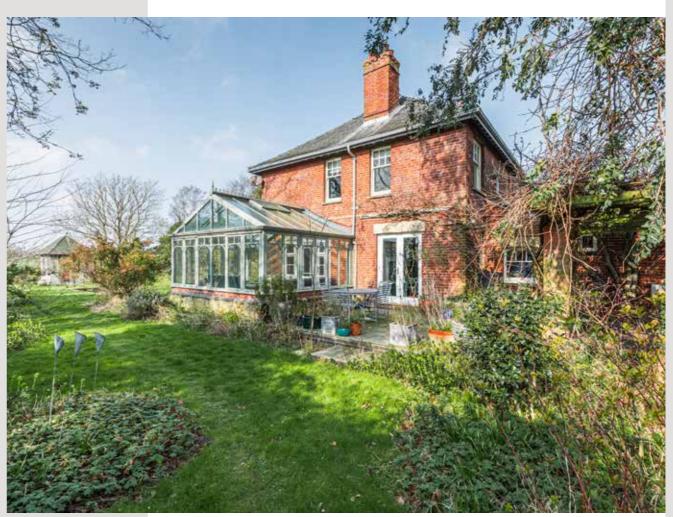

## "...nestles into its plot amidst its generous landscaped gardens."

On the outskirts of town, overlooking fields, Wingate nestles into its plot amidst its generous landscaped gardens.

Our vendors have absolutely loved living here; they have cherished the character of the house and modernised it, bringing it in-line with modern-day living. They've added a sociably square conservatory and included en-suite bathrooms to two of the bedrooms.

The character features include the delightful tiled reception hall, stained glass windows, beautiful staircase, and stunning cornices.

The kitchen/breakfast room is enhanced by the addition of french doors leading to a paved patio and pergola area to the side of the house—a space that is enjoyed by our vendors in the warm sunshine. The reception rooms provide space for young and old to space themselves out, or to cosy up in the smaller of the rooms by the recently installed wood-burning stove.