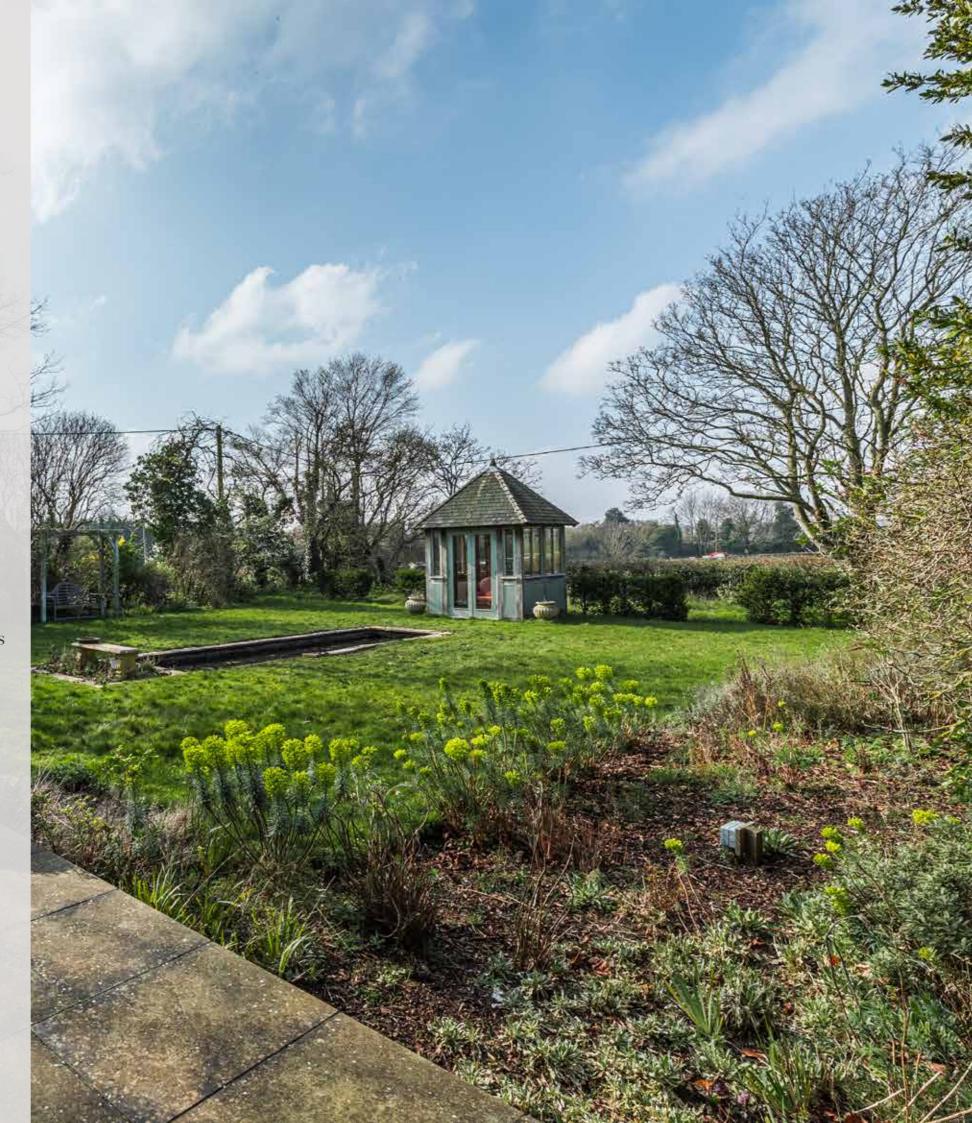

There is a choice of principal bedrooms, either to the front or the rear of the house, alongside other prettily decorated guest bedrooms."

The outside space has been landscaped to include mainly lawn gardens with well-stocked borders. The pretty summer house overlooks the landscaped pond with its variety of plants, including lilies. The gate to the rear of the garden leads to ample parking spaces and a range of outbuildings.