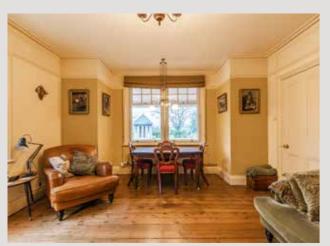

The character features include the delightful tiled reception hall, stained glass windows, beautiful staircase, and stunning cornices.

The kitchen/breakfast room is enhanced by the addition of french doors leading to a paved patio and pergola area to the side of the house—a space that is enjoyed by our vendors in the warm sunshine. The reception rooms provide space for young and old to space themselves out, or to cosy up in the smaller of the rooms by the recently installed wood-burning stove.