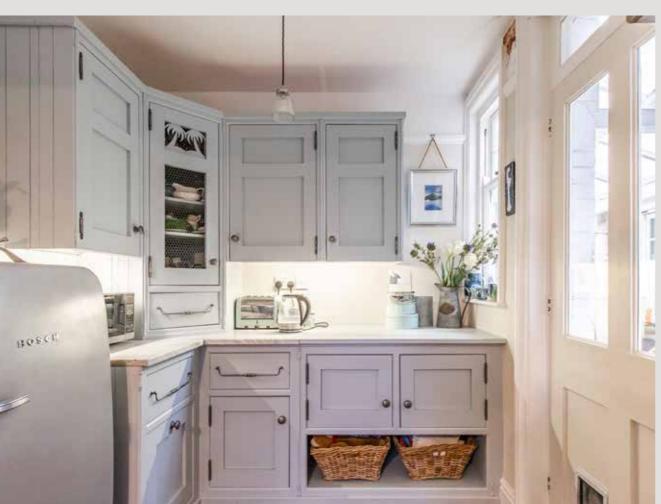

The character features include the delightful tiled reception hall, stained glass windows, beautiful staircase, and stunning cornices.

The kitchen/breakfast room is enhanced by the addition of french doors leading to a paved patio and pergola area to the side of the house—a space that is enjoyed by our vendors in the warm sunshine. The reception rooms provide space for young and old to space themselves out, or to cosy up in the smaller of the rooms by the recently installed wood-burning stove.