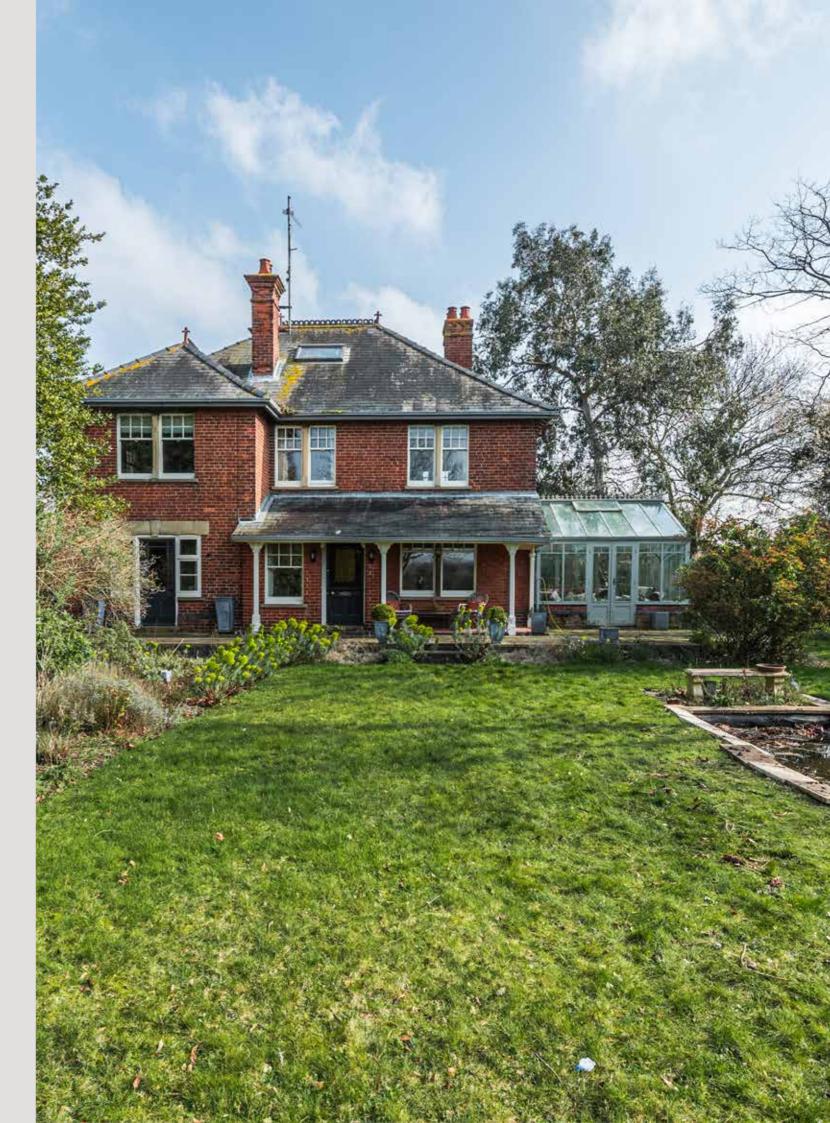

## "...nestles into its plot amidst its generous landscaped gardens."

On the outskirts of town, overlooking fields, Wingate nestles into its plot amidst its generous landscaped gardens.

Our vendors have absolutely loved living here; they have cherished the character of the house and modernised it, bringing it in-line with modern-day living. They've added a sociably square conservatory and included en-suite bathrooms to two of the bedrooms.

There is a choice of principal bedrooms, either to the front or the rear of the house, alongside other prettily decorated guest bedrooms."

The outside space has been landscaped to include mainly lawn gardens with well-stocked borders. The pretty summer house overlooks the landscaped pond with its variety of plants, including lilies. The gate to the rear of the garden leads to ample parking spaces and a range of outbuildings.

The property benefits from a planning permission reference PF/22/0607 for a single-storey extension to the dwelling.

The house is an ideal family home, just a short walk from the amenities that Wells-next-the-Sea has to offer, not least the beautiful beach and pine woods. It is time for our vendors to seek pastures new and for a new custodian to cherish this beautiful home.